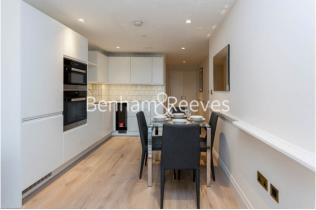

## **Property features**

1 Bedroom | 1 Bathroom | Reception | Furnished | Fitted Kitchen | EPC-B | Private balcony with Direct River View | Close to Amenities | Nearby Hammersmith Tube Station

For more information about this property, please call our Hammersmith branch on