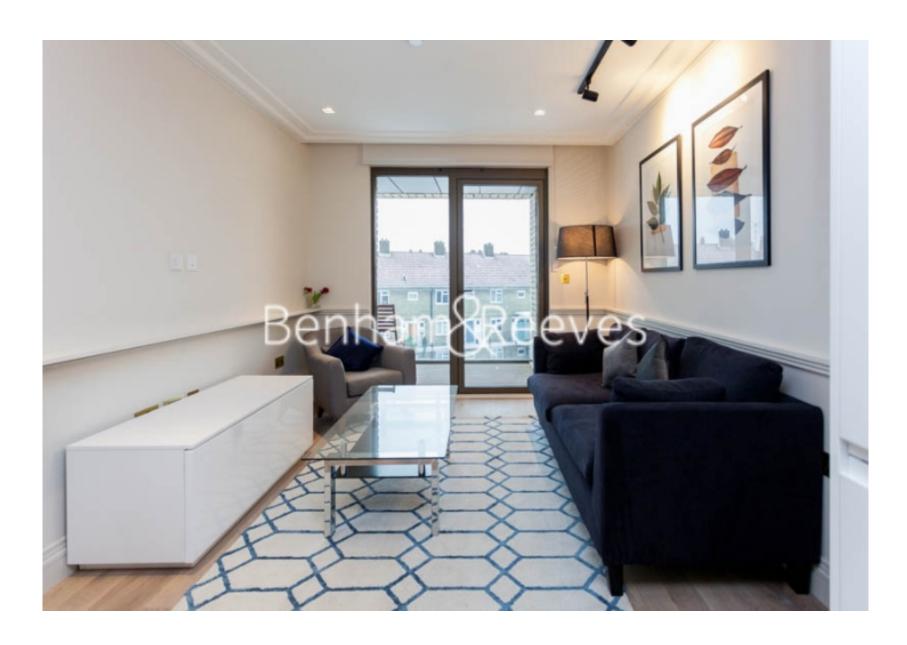

**Queens Wharf, Hammersmith, W6** 

£600 per week, £2,600 per month + fees

■ 1 Bedroom ■ 1 Bathroom □ Furnished

Spacious, furnished 3rd floor apartment situated in a coveted development located next to the Grade II listed Hammersmith Bridge in Hammersmith, W6. The development offers a host of excellent amenities and Riverside walkway connecting to the Thames Path, leading to Chiswick and Barnes, or Fulham and Chelsea.

## **Property features**

1 Bedroom | 1 Bathroom | Reception | Furnished | Fitted Kitchen | EPC-B | Private balcony with Direct River View | Close to Amenities | Nearby Hammersmith Tube Station

For more information about this property, please call our Hammersmith branch on

## **Queens Wharf, Hammersmith, W6**

£600 per week, £2,600 per month + fees