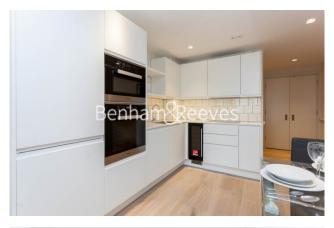

## **Property features**

1 Bedroom | 1 Bathroom | Reception | Furnished | Fitted Kitchen | EPC-B | Private balcony with Direct River View | Close to Amenities | Nearby Hammersmith Tube Station

For more information about this property, please call our Hammersmith branch on