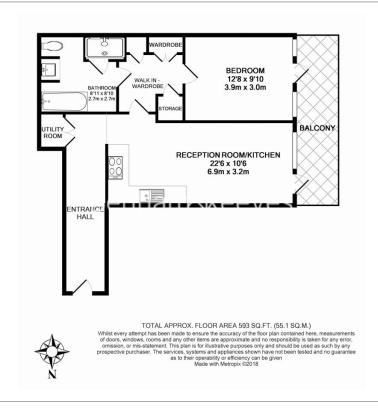

## **Property features**

1 Bedroom | 1 Bathroom | Reception | Furnished | Fitted Kitchen | EPC-B | Private balcony with Direct River View | Close to Amenities | Nearby Hammersmith Tube Station

For more information about this property, please call our Hammersmith branch on