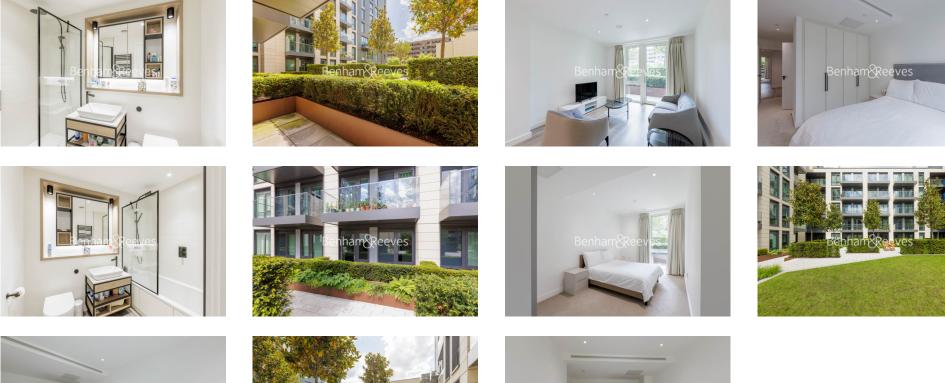

## 🛋 2 Bedrooms 🛛 🛱 2 Bathrooms 🕮 Furnished

This luxury, air-conditioned 2nd floor apartment, with private terrace, is situated in a prestigious development in the heart of Hammersmith The property is ideally located within walking distance to Hammersmith Underground Station.

### **Property features**

2 Double Bedroom Apartment with Built-in Wardrobe | Fully Fitted Kitchen Integrated with Well-Known Appliances | Utility Room / Long Hallway | Air Ventilation / Underfloor Heating / Air Conditioning | 24 Hr Concierge / 24 Hr Security / Communal Gardens / Bars | EPC-B | Double Reception Room with Dining Area & Large Windows | Luxurious 2 x Bathrooms | Quality Furnished / LED Spotlights / Sizable Private Balco | 125 Meters Walking distance to Hammersmith Stations