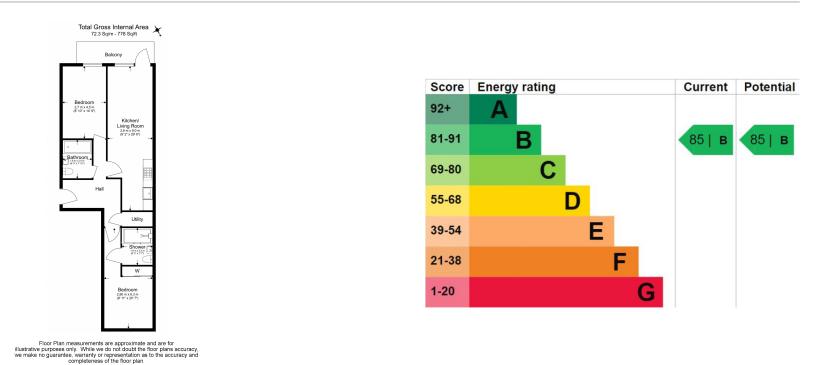

### **Property features**

2 Double Bedroom Apartment with Built-in Wardrobe | Fully Fitted Kitchen Integrated with Well-Known Appliances | Utility Room / Long Hallway | Air Ventilation / Underfloor Heating / Air Conditioning | 24 Hr Concierge / 24 Hr Security / Communal Gardens / Bars | EPC-B | Double Reception Room with Dining Area & Large Windows | Luxurious 2 x Bathrooms | Quality Furnished / LED Spotlights / Sizable Private Balco | 125 Meters Walking distance to Hammersmith Stations