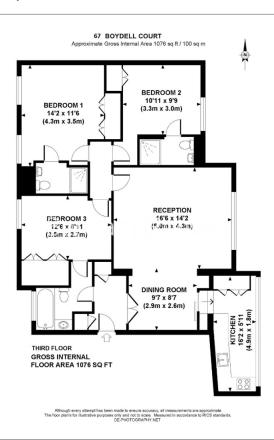

**Boydell Court, St. Johns Wood Park, NW8** 

£1,200 per week, £5,200 per month + fees

■ 3 Bedrooms ■ 3 Bathrooms ■ Furnished

An immaculate, 4th floor air-conditioned duplex apartment offering interior designed luxury living and comfort to the highest of standards. Located close to the grounds of Primrose Hill and Swiss Cottage Underground (Jubilee Line).

## **Property features**

An Exceptional Apartment in a Premier Portered Building | 3 Bedrooms, 1 large Reception Room, 3 Bathrooms | Guest WC, Utility Room | Storage | Parking | EPC-TBC | Stunning Views over London | Wooden Flooring | 24-Hour Porter | Located in St Johns Wood, Close to High Street & **Underground** 