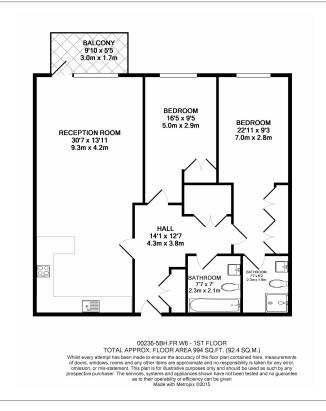

### **Property features**

2 Bedrooms | 2 Bathrooms | Reception | Furnished | Fitted Kitchen | EPC-B | Dish Washer, Fridge and Wine Cellar | Close to Amenities | Nearby Hammersmith Station (0.5miles)

For more information about this property, please call our Hammersmith branch on