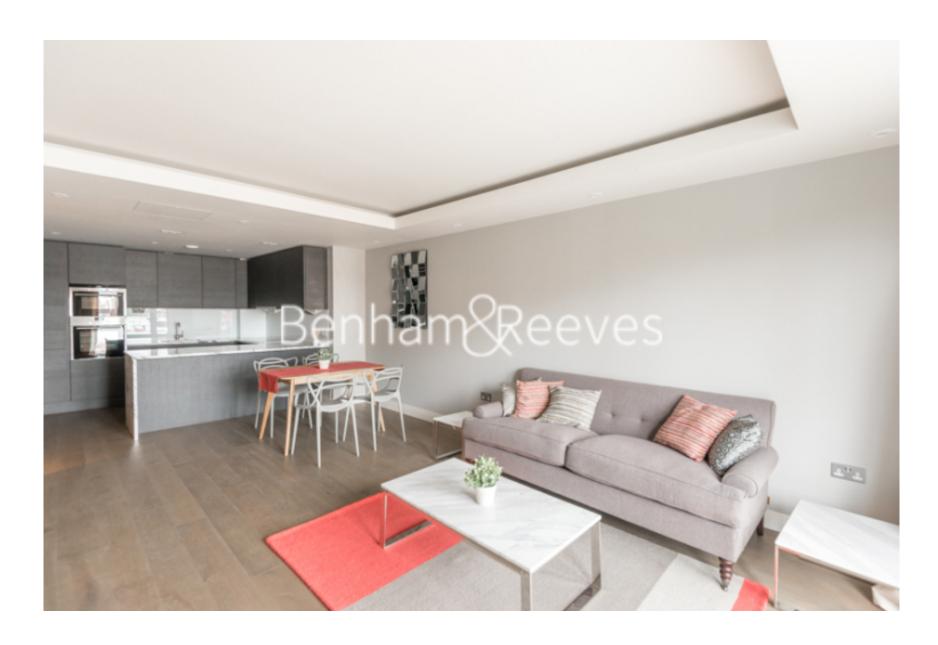

Parr's Way, Hammersmith, W6

£900 per week, £3,900 per month + fees

# 

A contemporary, fully furnished, apartment situated within a riverside development ideally positioned close to the amenities and transport links of Hammersmith, W6. Perfectly situated within a short walk of Hammersmith (Circle, District, Piccadilly, and Hammersmith & City lines) Underground station.

### **Property features**

2 Bedrooms | 2 Bathrooms | Reception | Furnished | Fitted Kitchen | EPC-B | Dish Washer, Fridge and Wine Cellar | Close to Amenities | Nearby Hammersmith Station (0.5miles)

For more information about this property, please call our Hammersmith branch on