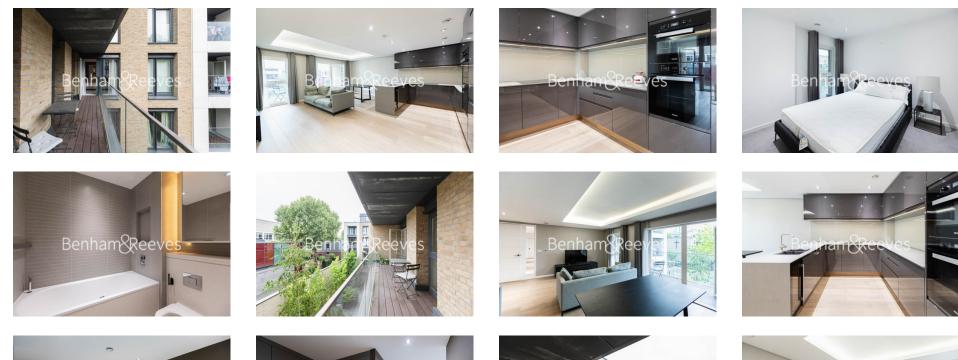

## 🛋 2 Bedrooms 🖼 3 Bathrooms 🕮 Furnished

Brand-new spacious and contemporary boutique apartment situated in a coveted prestigious development located In The Heart Of Fulham, a short walk from Fulham Broadway Station (District Line).

### **Property features**

Balcony & wooden floors | 24-hour concierge and residents gym | Two double bedrooms | Master Bedroom With En-Suite Bathroom | Second Bedroom With En-Suite Bathroom | EPC-B | 24-Hour Concierge | 1144 Square Feet (Approx.) | Fitted Wardrobes To Both Bedrooms | Nearby Fulham Broadway Station