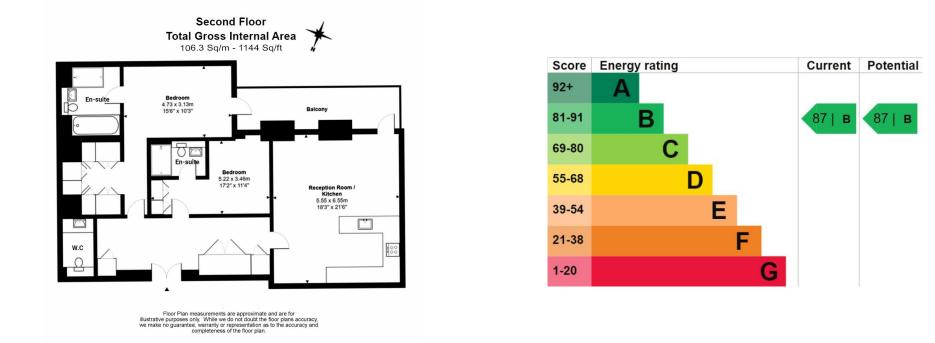

### **Property features**

Balcony & wooden floors | 24-hour concierge and residents gym | Two double bedrooms | Master Bedroom With En-Suite Bathroom | Second Bedroom With En-Suite Bathroom | EPC-B | 24-Hour Concierge | 1144 Square Feet (Approx.) | Fitted Wardrobes To Both Bedrooms | Nearby Fulham Broadway Station