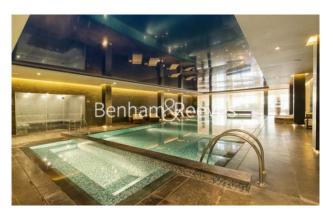

### **Property features**

2 Bedrooms | 2 Bathrooms | Reception | Furnished | Fitted Kitchen | EPC-B | Built-in wardrobe | Residents' gym/24-hour Concierge | Nearby Hammermsith Tube Station

For more information about this property, please call our Hammersmith branch on