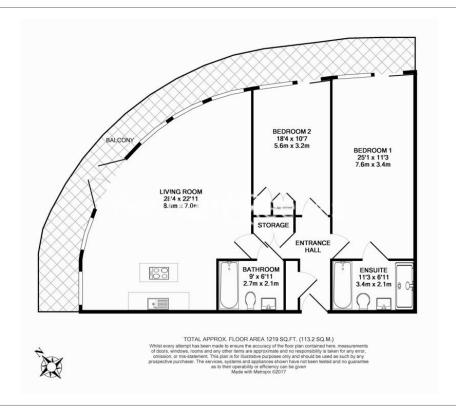

### **Property features**

2 Bedrooms | 2 Bathrooms | Reception | Furnished | Fitted Kitchen | EPC-B | Built-in wardrobe | Residents' gym/24-hour Concierge | Nearby Hammermsith Tube Station

For more information about this property, please call our Hammersmith branch on