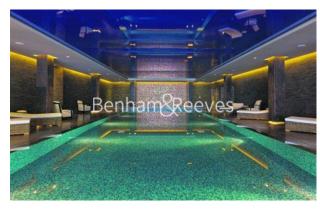

### **Property features**

2 Bedrooms | 2 Bathrooms | Reception | Furnished | Fitted Kitchen | EPC-B | Built-in wardrobe | Residents' gym/24-hour Concierge | Nearby Hammermsith Tube Station

For more information about this property, please call our Hammersmith branch on