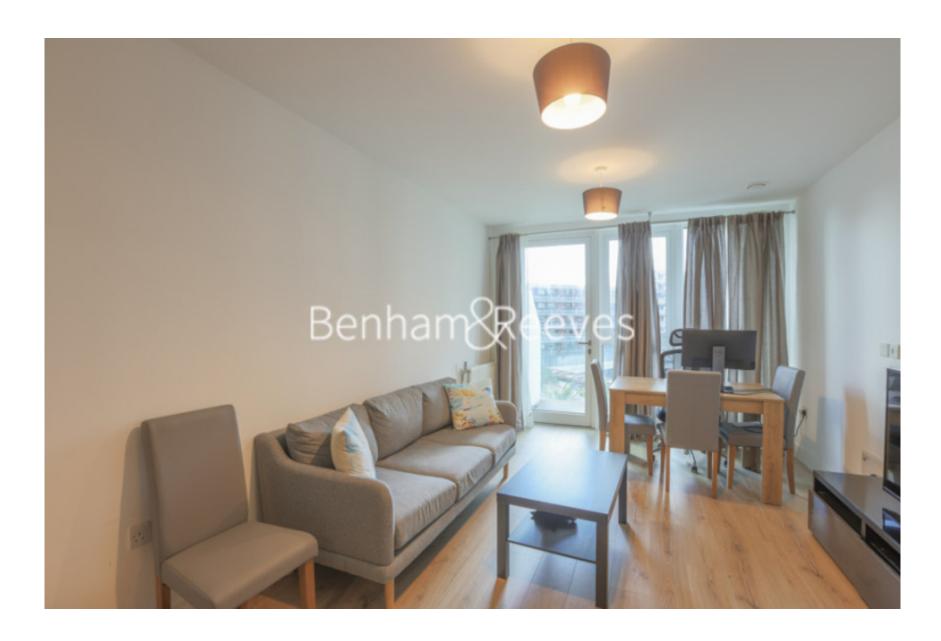

Beadon Road, Hammersmith, W6

£600 per week, £2,600 per month + fees

■ 1 Bedroom ■ 1 Bathroom ■ Furnished

A modern 4th floor apartment, with excellent onsite resident facilities, situated in a Riverside development close to the amenities of Hammersmith. Located within walking distance from Hammersmith underground station, (Piccadilly, Circle, District and Hammersmith and City line).

## **Property features**

24 Hour Concierge | Communal Gardens | Private Balcony | Fully furnished | Access to Piccadilly, District, Circle, Hammersmith & City | EPC-B | Access to the gym free of charge | Open Plan Living | Steps away from supermarkets and banks | 0.2 Miles from Hammersmith Station