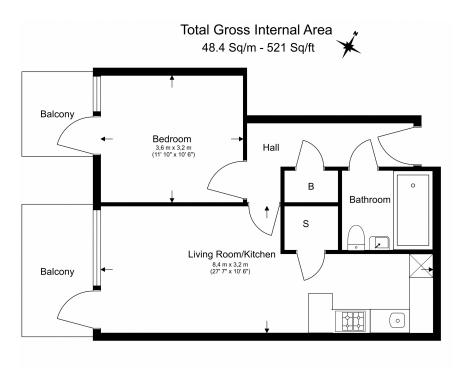

For more information about this property, please call our Hammersmith branch on

020 8600 0960

£600 per week, £2,600 per month + fees

Floor Plan measurements are approximate and are for illustrative purposes only. While we do not doubt the floor plans accuracy, we make no guarantee, warranty or representation as to the accuracy and completeness of the floor plan.