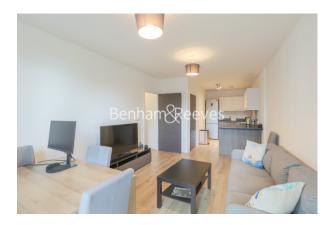

Beadon Road, Hammersmith, W6

£600 per week, £2,600 per month + fees

■ 1 Bedroom ■ 1 Bathroom ■ Furnished

A modern 4th floor apartment, with excellent onsite resident facilities, situated in a Riverside development close to the amenities of Hammersmith. Located within walking distance from Hammersmith underground station, (Piccadilly, Circle, District and Hammersmith and City line).

## **Property features**

24 Hour Concierge | Communal Gardens | Private Balcony | Fully furnished | Access to Piccadilly, District, Circle, Hammersmith & City | EPC-B | Access to the gym free of charge | Open Plan Living | Steps away from supermarkets and banks | 0.2 Miles from Hammersmith Station