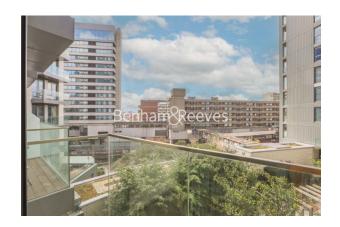

Beadon Road, Hammersmith, W6

£600 per week, £2,600 per month + fees

■ 1 Bedroom ■ 1 Bathroom ■ Furnished

A modern 4th floor apartment, with excellent onsite resident facilities, situated in a Riverside development close to the amenities of Hammersmith. Located within walking distance from Hammersmith underground station, (Piccadilly, Circle, District and Hammersmith and City line).

## **Property features**

24 Hour Concierge | Communal Gardens | Private Balcony | Fully furnished | Access to Piccadilly, District, Circle, Hammersmith & City | EPC-B | Access to the gym free of charge | Open Plan Living | Steps away from supermarkets and banks | 0.2 Miles from Hammersmith Station