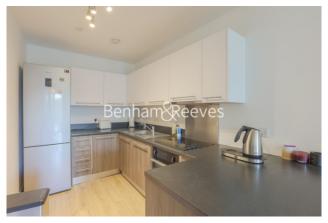

Beadon Road, Hammersmith, W6

£600 per week, £2,600 per month + fees

■ 1 Bedroom ■ 1 Bathroom ■ Furnished

A modern 4th floor apartment, with excellent onsite resident facilities, situated in a Riverside development close to the amenities of Hammersmith. Located within walking distance from Hammersmith underground station, (Piccadilly, Circle, District and Hammersmith and City line).

## **Property features**

24 Hour Concierge | Communal Gardens | Private Balcony | Fully furnished | Access to Piccadilly, District, Circle, Hammersmith & City | EPC-B | Access to the gym free of charge | Open Plan Living | Steps away from supermarkets and banks | 0.2 Miles from Hammersmith Station