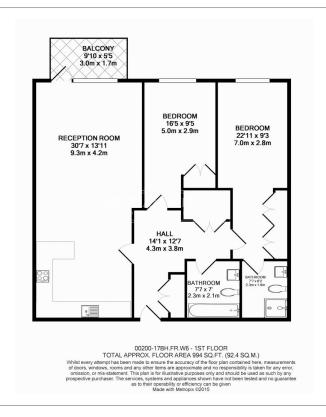

Please **click here** for full detail

2 Bedrooms | 2 Bathrooms | Reception | Furnished | Fitted Kitchen | EPC-C | Dish Washer, Fridge and Wine Cooler | 24 Hour Security and Concierge Service | Nearby Hammersmith Station (0.5miles)