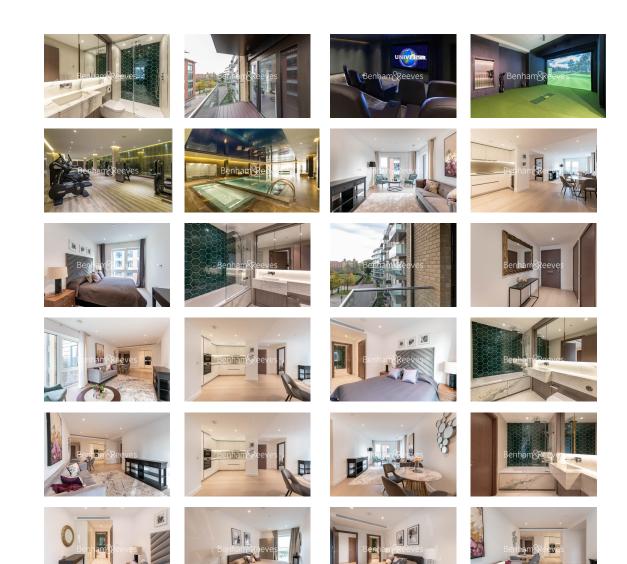

## 🛋 2 Bedrooms 🛛 🛱 2 Bathrooms 🕮 Furnished

Luxurious apartment situated a popular Riverside development close to the amenities of Fulham and within walking distance from Hammersmith Underground Station (Circle District, piccadilly and Hammersmith and City Lines.

### **Property features**

2 Bedroom 2 En Suite Bathroom | Balcony With River Views | Riverside Development | 24 Hour Concierge | Gym | EPC-B | Indoor Swimming Pool & Landscaped Podium Gardens | Air Conditioning & Under Floor Heating | Great transport Link Within The Area | Hammersmith Underground Station