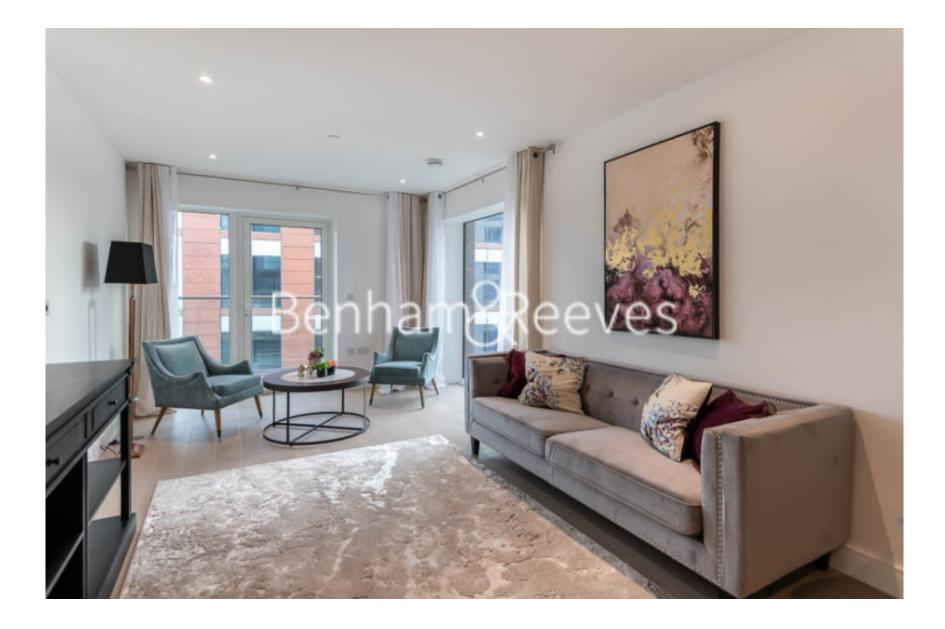

## Fulham Reach, Hammersmith, W6

£889 per week, £3,852 per month + fees

## 🛋 2 Bedrooms 🛛 🛱 2 Bathrooms 🕮 Furnished

Luxurious apartment situated a popular Riverside development close to the amenities of Fulham and within walking distance from Hammersmith Underground Station (Circle District, piccadilly and Hammersmith and City Lines.

### **Property features**

2 Bedroom 2 En Suite Bathroom | Balcony With River Views | Riverside Development | 24 Hour Concierge | Gym | EPC-B | Indoor Swimming Pool & Landscaped Podium Gardens | Air Conditioning & Under Floor Heating | Great transport Link Within The Area | Hammersmith Underground Station