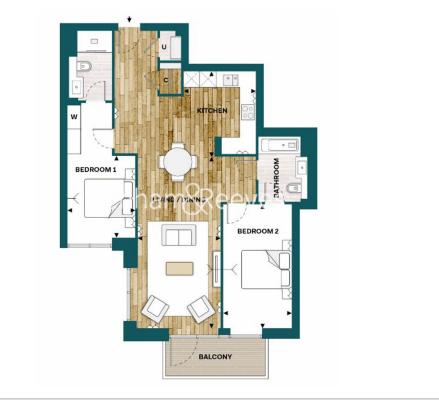

## 🛋 2 Bedrooms 🛛 🛱 2 Bathrooms 🕮 Furnished

Luxurious apartment situated a popular Riverside development close to the amenities of Fulham and within walking distance from Hammersmith Underground Station (Circle District, piccadilly and Hammersmith and City Lines.

### **Property features**

2 Bedroom 2 En Suite Bathroom | Balcony With River Views | Riverside Development | 24 Hour Concierge | Gym | EPC-B | Indoor Swimming Pool & Landscaped Podium Gardens | Air Conditioning & Under Floor Heating | Great transport Link Within The Area | Hammersmith Underground Station