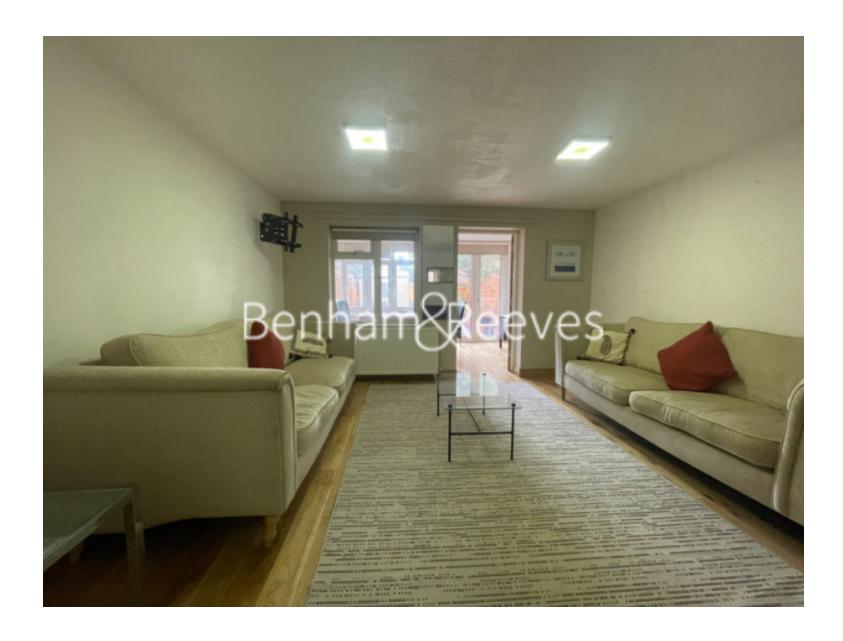

## 

The property, which is presented furnished, consists of a spacious reception room with wooden floors leading onto a kitchen equipped with all essential appliances and a rear patio garden perfect for entertaining, two bedrooms with fitted storage.

## **Property features**

Three Bedroom Family Home | Private Garden | Private car park | Council tax band E | One bathroom and one guest toilet | EPC-C | Step access to shops and banks | Furnished | Wooden floors | Walking distance to Hammersmith Station