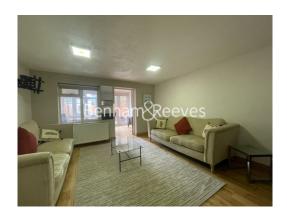

## 

The property, which is presented furnished, consists of a spacious reception room with wooden floors leading onto a kitchen equipped with all essential appliances and a rear patio garden perfect for entertaining, two bedrooms with fitted storage.

## **Property features**

Three Bedroom Family Home | Private Garden | Private car park | Council tax band E | One bathroom and one guest toilet | EPC-C | Step access to shops and banks | Furnished | Wooden floors | Walking distance to Hammersmith Station