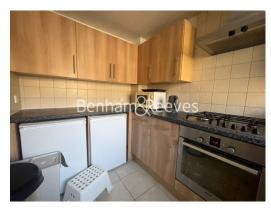

## 

The property, which is presented furnished, consists of a spacious reception room with wooden floors leading onto a kitchen equipped with all essential appliances and a rear patio garden perfect for entertaining, two bedrooms with fitted storage.