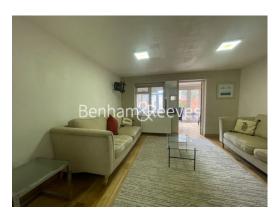

## 

The property, which is presented furnished, consists of a spacious reception room with wooden floors leading onto a kitchen equipped with all essential appliances and a rear patio garden perfect for entertaining, two bedrooms with fitted storage.

## **Property features**

Three Bedroom Family Home | Private Garden | Private car park | Council tax band E | One bathroom and one guest toilet | EPC-C | Step access to shops and banks | Furnished | Wooden floors | Walking distance to Hammersmith Station