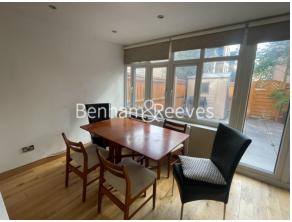

## 

The property, which is presented furnished, consists of a spacious reception room with wooden floors leading onto a kitchen equipped with all essential appliances and a rear patio garden perfect for entertaining, two bedrooms with fitted storage.