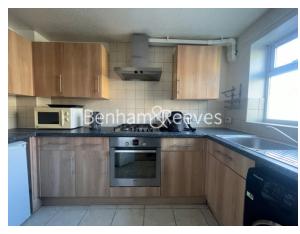

## 

The property, which is presented furnished, consists of a spacious reception room with wooden floors leading onto a kitchen equipped with all essential appliances and a rear patio garden perfect for entertaining, two bedrooms with fitted storage.