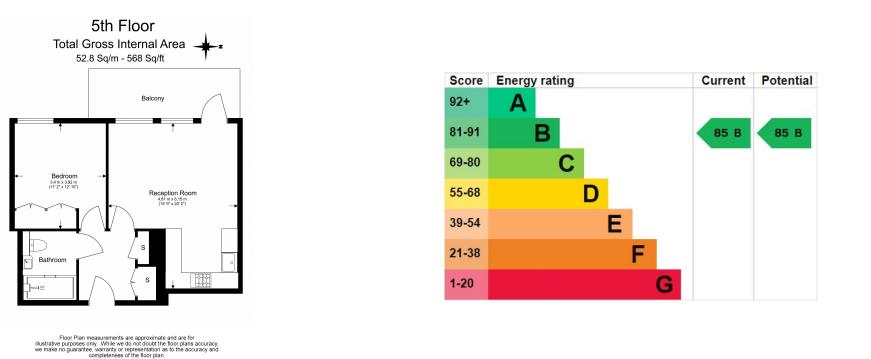

### **Property features**

1 Double Bedroom with Built-in Wardrobes (5th Floor) | Very Bright & Spacious Reception Room | Internal Area: 545 Sq Ft Internally / Furnished | Step-away from Bus routes 9,23, 27,306,N9,N27 | Step-away from Piccadilly line, District line, Circle line, | EPC-B | Luxury Bathroom Features with Dark Brown Pearl Finish | Designable Fully Fitted Open Plan Kitchen with Appliances | 24 Hour Concierge with high standard service and security | Nearby Hammersmith Underground Station