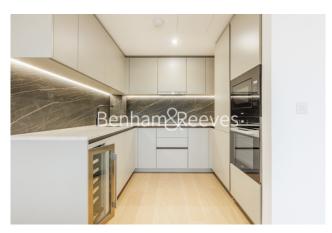

### **Property features**

1 Double Bedroom with Built-in Wardrobes (5th Floor) | Very Bright & Spacious Reception Room | Internal Area: 545 Sq Ft Internally / Furnished | Step-away from Bus routes 9,23, 27,306,N9,N27 | Step-away from Piccadilly line, District line, Circle line, | EPC-B | Luxury Bathroom Features with Dark Brown Pearl Finish | Designable Fully Fitted Open Plan Kitchen with Appliances | 24 Hour Concierge with high standard service and security | Nearby Hammersmith Underground Station