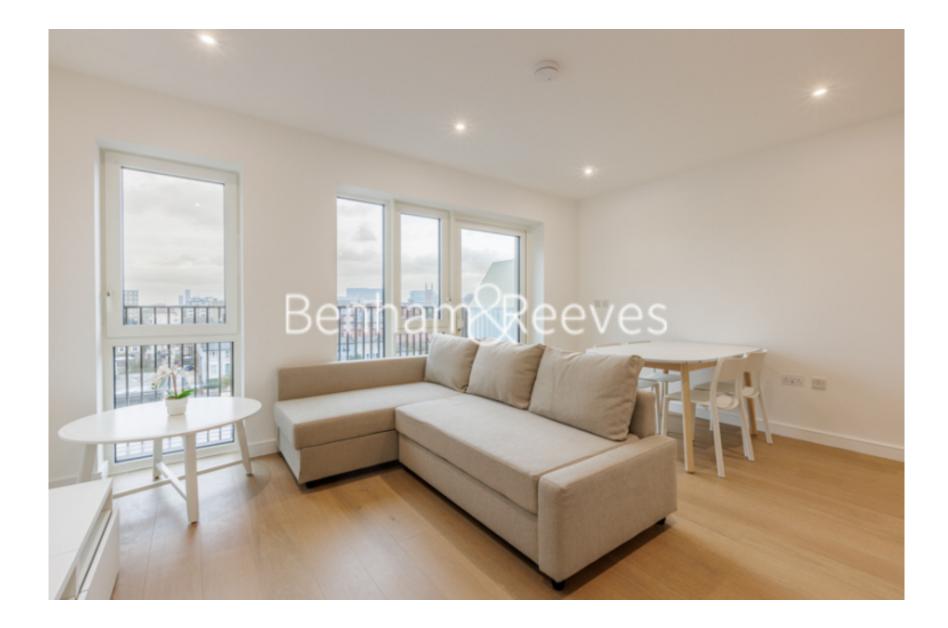

## 🛋 1 Bedroom 🖼 1 Bathroom 🕮 Furnished

A modern 5th floor apartment, with excellent onsite resident facilities, situated in a riverside development close to the amenities of Hammersmith. Located within walking distance from Hammersmith underground station, (Piccadilly, Circle, District and Hammersmith and City line).

### **Property features**

1 Double Bedroom with Built-in Wardrobes (5th Floor) | Very Bright & Spacious Reception Room | Internal Area: 545 Sq Ft Internally / Furnished | Step-away from Bus routes 9,23, 27,306,N9,N27 | Step-away from Piccadilly line, District line, Circle line, | EPC-B | Luxury Bathroom Features with Dark Brown Pearl Finish | Designable Fully Fitted Open Plan Kitchen with Appliances | 24 Hour Concierge with high standard service and security | Nearby Hammersmith Underground Station