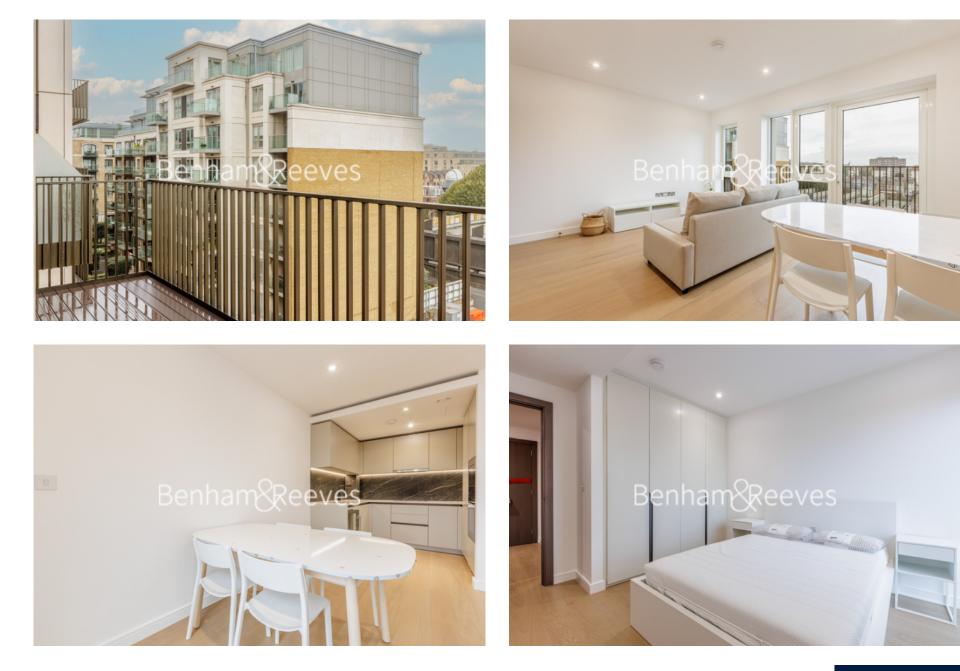

## 🛋 1 Bedroom 🖼 1 Bathroom 🕮 Furnished

A modern 5th floor apartment, with excellent onsite resident facilities, situated in a riverside development close to the amenities of Hammersmith. Located within walking distance from Hammersmith underground station, (Piccadilly, Circle, District and Hammersmith and City line).

### **Property features**

1 Double Bedroom with Built-in Wardrobes (5th Floor) | Very Bright & Spacious Reception Room | Internal Area: 545 Sq Ft Internally / Furnished | Step-away from Bus routes 9,23, 27,306,N9,N27 | Step-away from Piccadilly line, District line, Circle line, | EPC-B | Luxury Bathroom Features with Dark Brown Pearl Finish | Designable Fully Fitted Open Plan Kitchen with Appliances | 24 Hour Concierge with high standard service and security | Nearby Hammersmith Underground Station