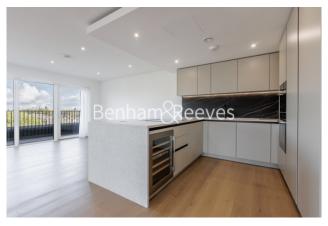

## **Property features**

3 Double Bedroom with Built-in Wardrobes (5th Floor) | Very Bright & Spacious Reception Room | Internal Area: 1229 Sq Ft Internally / Furnished | 1 Right To Park | Step-away from Piccadilly line, District line, Circle line, | EPC-B | Luxury Bathroom Features with Dark Brown Pearl Finish | Designable Fully Fitted Open Plan Kitchen with Well-Known Ap | 24 Hour Concierge with high standard service and security | Nearby Hammersmith Underground Station