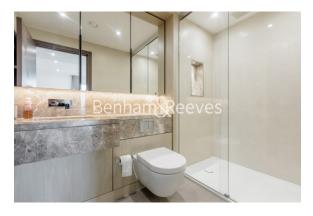

## **Property features**

3 Double Bedroom with Built-in Wardrobes (5th Floor) | Very Bright & Spacious Reception Room | Internal Area: 1229 Sq Ft Internally / Furnished | 1 Right To Park | Step-away from Piccadilly line, District line, Circle line, | EPC-B | Luxury Bathroom Features with Dark Brown Pearl Finish | Designable Fully Fitted Open Plan Kitchen with Well-Known Ap | 24 Hour Concierge with high standard service and security | Nearby Hammersmith Underground Station