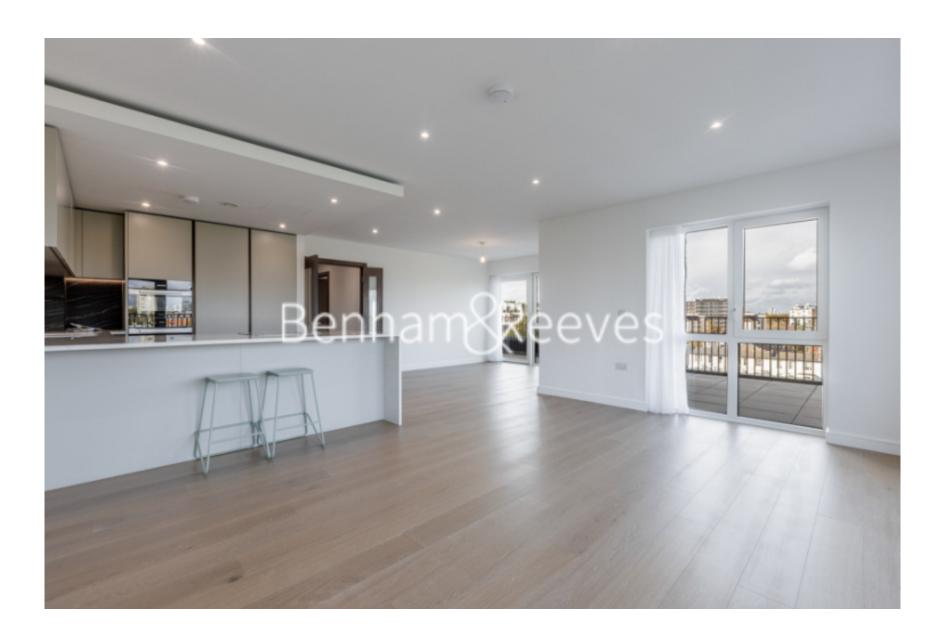

Parrs Way, Hammersmith, W6 f1,385 per week, £6,002 per month + fees

■ 3 Bedrooms ■ 3 Bathrooms ■ Furnished

A modern 5th floor apartment, with parking and excellent onsite resident facilities, situated in a Riverside development close to the amenities of Hammersmith. Located within walking distance from Hammersmith underground station, (Piccadilly, Circle, District and Hammersmith and City line).

## **Property features**

3 Double Bedroom with Built-in Wardrobes (5th Floor) | Very Bright & Spacious Reception Room | Internal Area: 1229 Sq Ft Internally / Furnished | 1 Right To Park | Step-away from Piccadilly line, District line, Circle line, | EPC-B | Luxury Bathroom Features with Dark Brown Pearl Finish | Designable Fully Fitted Open Plan Kitchen with Well-Known Ap | 24 Hour Concierge with high standard service and security | Nearby Hammersmith Underground Station