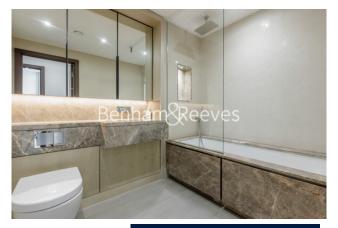

## **Property features**

3 Double Bedroom with Built-in Wardrobes (5th Floor) | Very Bright & Spacious Reception Room | Internal Area: 1229 Sq Ft Internally / Furnished | 1 Right To Park | Step-away from Piccadilly line, District line, Circle line, | EPC-B | Luxury Bathroom Features with Dark Brown Pearl Finish | Designable Fully Fitted Open Plan Kitchen with Well-Known Ap | 24 Hour Concierge with high standard service and security | Nearby Hammersmith Underground Station