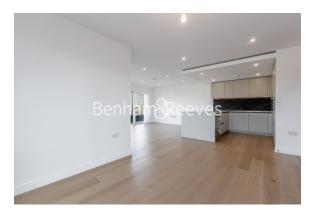

## **Property features**

3 Double Bedroom with Built-in Wardrobes (5th Floor) | Very Bright & Spacious Reception Room | Internal Area: 1229 Sq Ft Internally / Furnished | 1 Right To Park | Step-away from Piccadilly line, District line, Circle line, | EPC-B | Luxury Bathroom Features with Dark Brown Pearl Finish | Designable Fully Fitted Open Plan Kitchen with Well-Known Ap | 24 Hour Concierge with high standard service and security | Nearby Hammersmith Underground Station