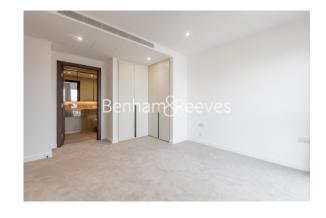

## **Property features**

3 Double Bedroom with Built-in Wardrobes (5th Floor) | Very Bright & Spacious Reception Room | Internal Area: 1229 Sq Ft Internally / Furnished | 1 Right To Park | Step-away from Piccadilly line, District line, Circle line, | EPC-B | Luxury Bathroom Features with Dark Brown Pearl Finish | Designable Fully Fitted Open Plan Kitchen with Well-Known Ap | 24 Hour Concierge with high standard service and security | Nearby Hammersmith Underground Station