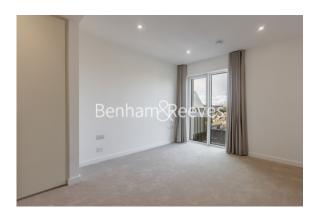

## **Property features**

3 Double Bedroom with Built-in Wardrobes (5th Floor) | Very Bright & Spacious Reception Room | Internal Area: 1229 Sq Ft Internally / Furnished | 1 Right To Park | Step-away from Piccadilly line, District line, Circle line, | EPC-B | Luxury Bathroom Features with Dark Brown Pearl Finish | Designable Fully Fitted Open Plan Kitchen with Well-Known Ap | 24 Hour Concierge with high standard service and security | Nearby Hammersmith Underground Station