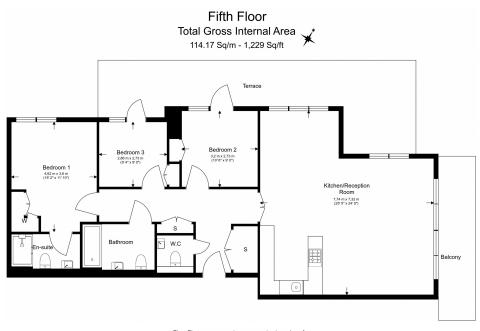

## Parrs Way, Hammersmith, W6

£1,385 per week, £6,002 per month + fees

Floor Plan measurements are approximate and are for illustrative purposes only. While we do not doubt the floor plans accuracy, we make no guarantee, warranty or representation as to the accuracy and completeness of the floor plan.