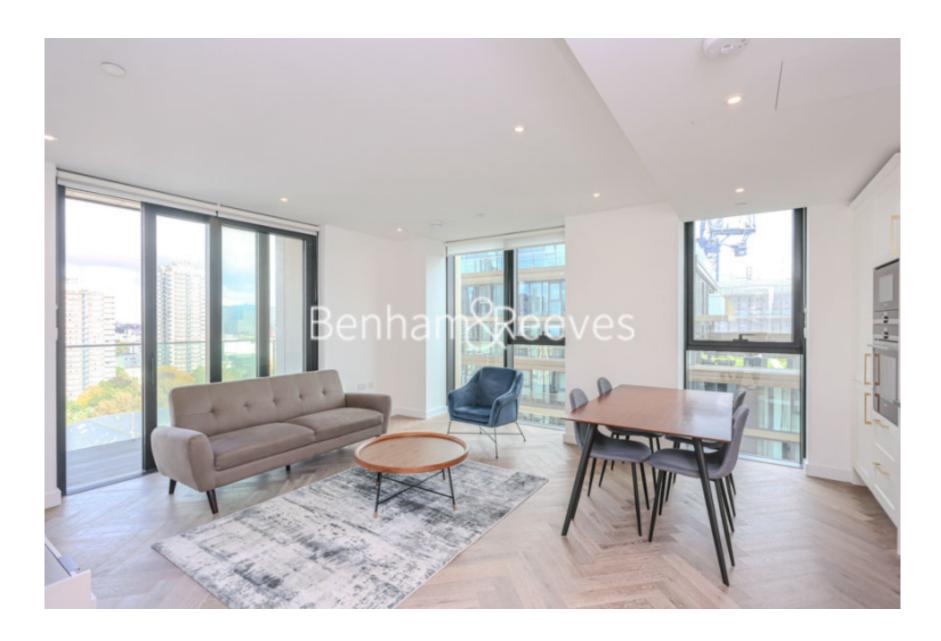

Cashmere Wharf, London Dock, Wapping, E1W £843 per week, £3,653 per month + fees

■ 2 Bedrooms 

■ 2 Bathrooms 

Furnished

Luxury 2-bedroom apartment set within Cashmere Wharf the signature building at the prestigious London Dock development in Wapping.

## **Property features**

Luxury 2 Bedroom Apartment | Open Plan Reception & Balcony | Luxury Fitted Kitchen &Integrated Appliances | 2 Double BedroomsEquipped With Wardrobes | En Suite Shower Wet Room & Family Size Bathroom With Bespoke | EPC-B | Exclusive Residents Lounge & Landscaped Garden | 24hr concierge, residents club including pool, sauna, gym wi | Moments from St Katherine docks, close to the city, Shoredit | Short walk to Tower Hill &Aldgate East underground, Tower Ga