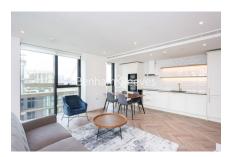

## **Property features**

Luxury 2 Bedroom Apartment | Open Plan Reception & Balcony | Luxury Fitted Kitchen &Integrated Appliances | 2 Double BedroomsEquipped With Wardrobes | En Suite Shower Wet Room & Family Size Bathroom With Bespoke | EPC-B | Exclusive Residents Lounge & Landscaped Garden | 24hr concierge, residents club including pool, sauna, gym wi | Moments from St Katherine docks, close to the city, Shoredit | Short walk to Tower Hill &Aldgate East underground, Tower Ga