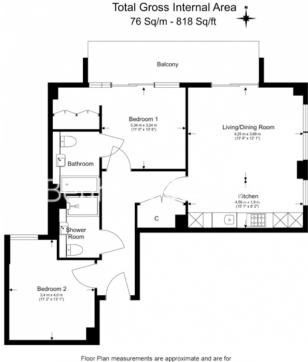

## Cashmere Wharf, London Dock, Wapping, E1W

£843 per week, £3,653 per month + fees

www.benhams.com

Floor Plan measurements are approximate and are for illustrative purposes only. While we do not doubt the floor plans accuracy, we make no guarantee, warranty or representation as to the accuracy and completeness of the floor plan.