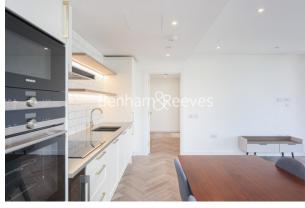

## **Property features**

Luxury 2 Bedroom Apartment | Open Plan Reception & Balcony | Luxury Fitted Kitchen &Integrated Appliances | 2 Double BedroomsEquipped With Wardrobes | En Suite Shower Wet Room & Family Size Bathroom With Bespoke | EPC-B | Exclusive Residents Lounge & Landscaped Garden | 24hr concierge, residents club including pool, sauna, gym wi | Moments from St Katherine docks, close to the city, Shoredit | Short walk to Tower Hill &Aldgate East underground, Tower Ga