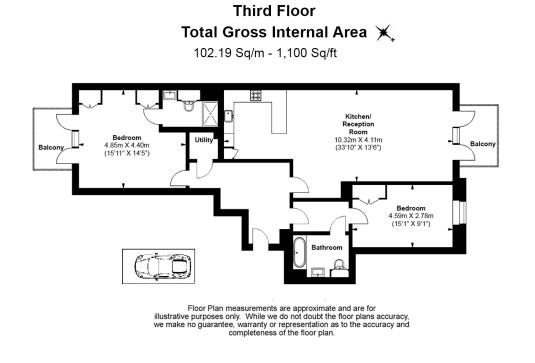

### 🖃 2 Bedrooms 🖼 2 Bathrooms 🕮 Unfurnished

Premier, air-conditioned apartment with direct River views and parking space situated in a desirable development by St George which offers superb resident facilities. Ideally located within walking distance from Hammersmith Underground Staton (Circle, District, Piccadilly and Hammersmith and City Lines).

### **Property features**

2 Double Bedroom Apartment with Built-in Wardrobe | Fully Fitted Kitchen Integrated with Well-Known Appliances | Air Ventilation / Underfloor Heating / Air Conditioning | 24 Hr Concierge / 24 Hr Security / Communal Gardens | Parking (One right to park ) | EPC- B | Double Reception Room with Dining Area | Luxurious 2 x Bathrooms | Unfurnished / LED Spotlights / Sizable Private **Balcony | Nearby Hammersmith Underground Station** 