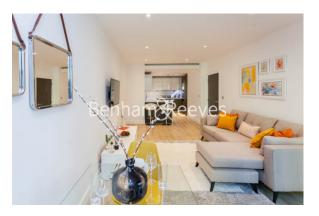

## 🛋 2 Bedrooms 🛛 🛱 2 Bathrooms 🕮 Furnished

Spacious luxury 5th floor apartment, with parking included, is in a coveted prestigious development in Hammersmith. Ideally located within walking distance from Hammersmith Tube station.

### **Property features**

2 Bedroom 2 Bathroom, Furnished Flat | Wood Floor throughout | Comfort Cooling, Wall Heating and Underfloor heating | Wall Mounted TV / Large Private Terrace | 2 x Cream Stone Finish Luxury Bathroom | EPC-B | Contemporary Open-Plan Fitted Kitchen | 24 hr Concierge / Quality Residents' Gym/ Manicured Communal | Long Hallway / Utility Room | Moments from Hammersmith Underground Station & Local Buses