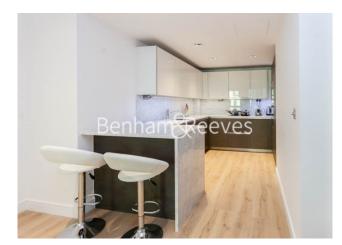

### **Property features**

2 Bedroom 2 Bathroom, Furnished Flat | Wood Floor throughout | Comfort Cooling, Wall Heating and Underfloor heating | Wall Mounted TV / Large Private Terrace | 2 x Cream Stone Finish Luxury Bathroom | EPC-B | Contemporary Open-Plan Fitted Kitchen | 24 hr Concierge / Quality Residents' Gym/ Manicured Communal | Long Hallway / Utility Room | Moments from Hammersmith Underground Station & Local Buses