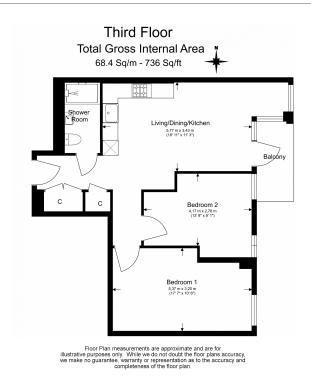

## **Property features**

2 Double Bedroom Apartment with Built-in Wardrobe | Utility Room / Long Hallway | High Quality Furnished / LED Spotlights / Sizable Private | Luxury Bathroom | Double Reception Room with Dining Area | EPC-B | 3rd floor with ample light | 24 hr concierge and Residents Gym | 736 Sq ft | 3 minute walk to Hammersmith Stations