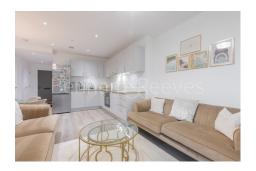

## **Property features**

2 Double Bedroom Apartment with Built-in Wardrobe | Utility Room / Long Hallway | High Quality Furnished / LED Spotlights / Sizable Private | Luxury Bathroom | Double Reception Room with Dining Area | EPC-B | 3rd floor with ample light | 24 hr concierge and Residents Gym | 736 Sq ft | 3 minute walk to Hammersmith Stations