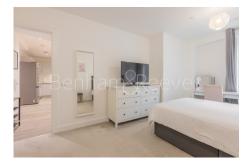

## **Property features**

2 Double Bedroom Apartment with Built-in Wardrobe | Utility Room / Long Hallway | High Quality Furnished / LED Spotlights / Sizable Private | Luxury Bathroom | Double Reception Room with Dining Area | EPC-B | 3rd floor with ample light | 24 hr concierge and Residents Gym | 736 Sq ft | 3 minute walk to Hammersmith Stations