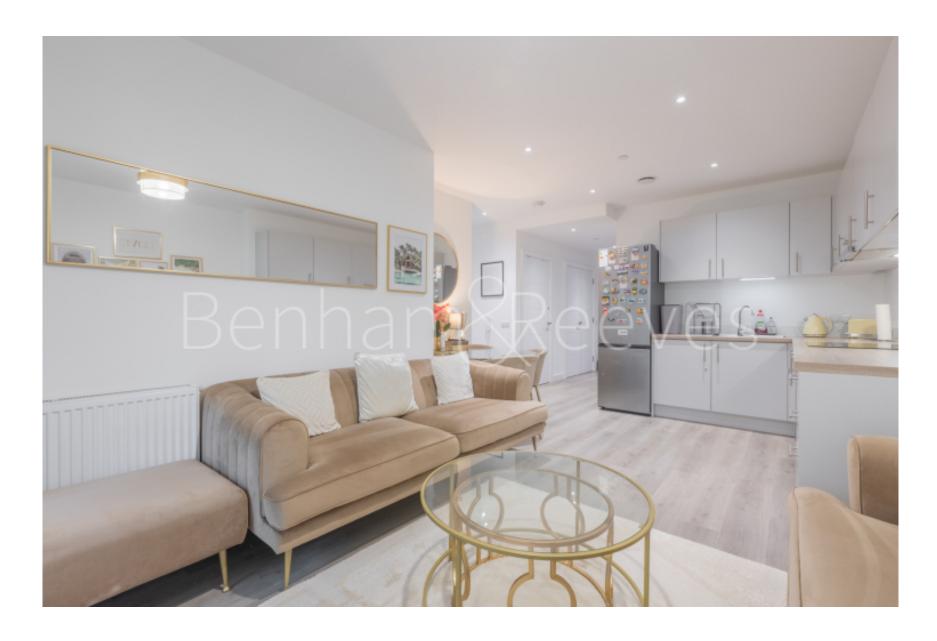

**Glenthorne Road, Hammersmith, W6** 

£716 per week, £3,103 per month + fees

■ 2 Bedrooms 

■ 1 Bathroom 

■ Furnished

A spacious 3rd floor apartment situated in a new phase within a prestigious development, with superb resident facilities, in the heart of Hammersmith Ideally located within walking distance from Hammersmith underground station (Circle, District, Piccadilly and Hammersmith and City lines).

## **Property features**

2 Double Bedroom Apartment with Built-in Wardrobe | Utility Room / Long Hallway | High Quality Furnished / LED Spotlights / Sizable Private | Luxury Bathroom | Double Reception Room with Dining Area | EPC-B | 3rd floor with ample light | 24 hr concierge and Residents Gym | 736 Sq ft | 3 minute walk to Hammersmith Stations