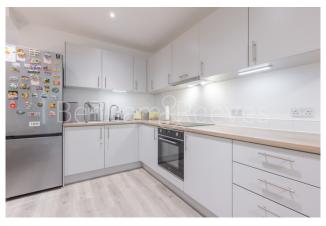

## **Property features**

2 Double Bedroom Apartment with Built-in Wardrobe | Utility Room / Long Hallway | High Quality Furnished / LED Spotlights / Sizable Private | Luxury Bathroom | Double Reception Room with Dining Area | EPC-B | 3rd floor with ample light | 24 hr concierge and Residents Gym | 736 Sq ft | 3 minute walk to Hammersmith Stations