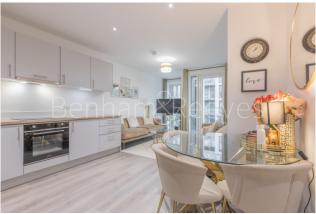

## **Property features**

2 Double Bedroom Apartment with Built-in Wardrobe | Utility Room / Long Hallway | High Quality Furnished / LED Spotlights / Sizable Private | Luxury Bathroom | Double Reception Room with Dining Area | EPC-B | 3rd floor with ample light | 24 hr concierge and Residents Gym | 736 Sq ft | 3 minute walk to Hammersmith Stations