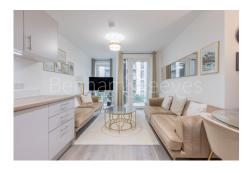

## **Property features**

2 Double Bedroom Apartment with Built-in Wardrobe | Utility Room / Long Hallway | High Quality Furnished / LED Spotlights / Sizable Private | Luxury Bathroom | Double Reception Room with Dining Area | EPC-B | 3rd floor with ample light | 24 hr concierge and Residents Gym | 736 Sq ft | 3 minute walk to Hammersmith Stations