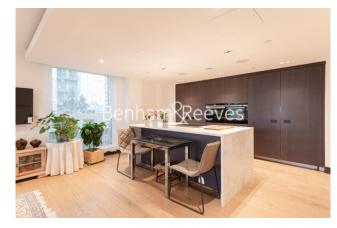

## **Property features**

3 Double Bedroom Unfurnished Apartment | Air Ventilation / Underfloor Heating / Air Conditioning | Double Reception Room with Dining Area | Fully Fitted Kitchen Integrated with Well-Known Appliances | Private Roof Garden | EPC- B | 24 Hr Concierge / 24 Hr Security / Communal Gardens | Luxurious 3 x Bathrooms | Quality Residents' Gym | Moments from **Hammersmith Underground Station & Local Buses** 