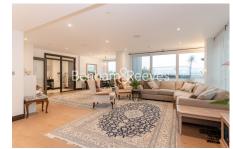

**Glenthorne Road, Hammersmith, W6** 

£1,270 per week, £5,503 per month + fees

■ 3 Bedrooms ■ 3 Bathrooms □ Unfurnished

Luxury spacious air-conditioned 5th floor apartment situated a prestigious development located a short walk from Hammersmith Tube Station.

## **Property features**

3 Double Bedroom Unfurnished Apartment | Air Ventilation / Underfloor Heating / Air Conditioning | Double Reception Room with Dining Area | Fully Fitted Kitchen Integrated with Well-Known Appliances | Private Roof Garden | EPC- B | 24 Hr Concierge / 24 Hr Security / Communal Gardens | Luxurious 3 x Bathrooms | Quality Residents' Gym | Moments from **Hammersmith Underground Station & Local Buses** 