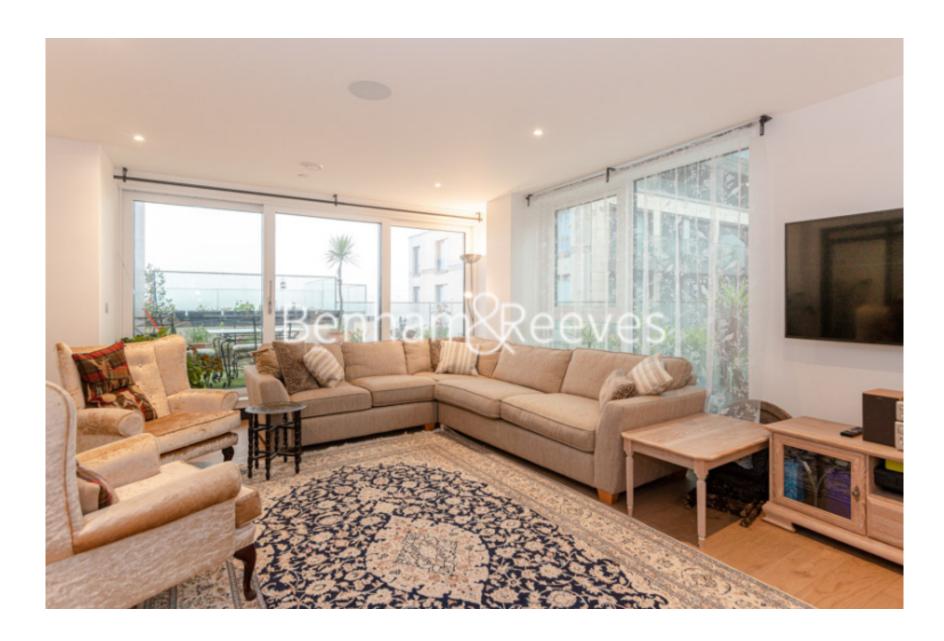

**Glenthorne Road, Hammersmith, W6** 

£1,270 per week, £5,503 per month + fees

■ 3 Bedrooms ■ 3 Bathrooms □ Unfurnished

Luxury spacious air-conditioned 5th floor apartment situated a prestigious development located a short walk from Hammersmith Tube Station.

## **Property features**

3 Double Bedroom Unfurnished Apartment | Air Ventilation / Underfloor Heating / Air Conditioning | Double Reception Room with Dining Area | Fully Fitted Kitchen Integrated with Well-Known Appliances | Private Roof Garden | EPC- B | 24 Hr Concierge / 24 Hr Security / Communal Gardens | Luxurious 3 x Bathrooms | Quality Residents' Gym | Moments from **Hammersmith Underground Station & Local Buses** 