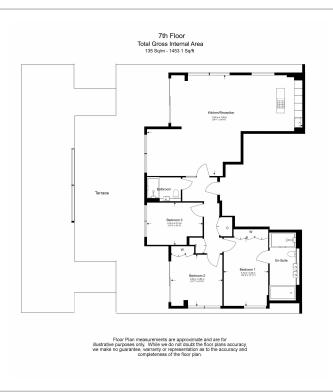

**Glenthorne Road, Hammersmith, W6** 

£1,270 per week, £5,503 per month + fees

■ 3 Bedrooms ■ 3 Bathrooms □ Unfurnished

Luxury spacious air-conditioned 5th floor apartment situated a prestigious development located a short walk from Hammersmith Tube Station.

## **Property features**

3 Double Bedroom Unfurnished Apartment | Air Ventilation / Underfloor Heating / Air Conditioning | Double Reception Room with Dining Area | Fully Fitted Kitchen Integrated with Well-Known Appliances | Private Roof Garden | EPC- B | 24 Hr Concierge / 24 Hr Security / Communal Gardens | Luxurious 3 x Bathrooms | Quality Residents' Gym | Moments from **Hammersmith Underground Station & Local Buses** 

## **Glenthorne Road, Hammersmith, W6**

£1,270 per week, £5,503 per month + fees