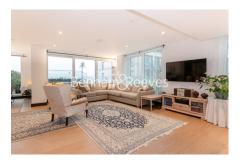

## **Property features**

3 Double Bedroom Unfurnished Apartment | Air Ventilation / Underfloor Heating / Air Conditioning | Double Reception Room with Dining Area | Fully Fitted Kitchen Integrated with Well-Known Appliances | Private Roof Garden | EPC- B | 24 Hr Concierge / 24 Hr Security / Communal Gardens | Luxurious 3 x Bathrooms | Quality Residents' Gym | Moments from **Hammersmith Underground Station & Local Buses** 