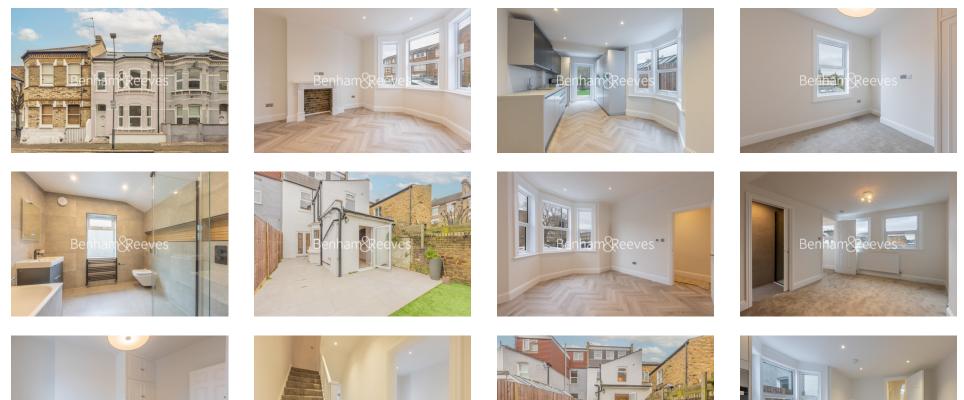

## 🛋 4 Bedrooms 🛛 🛱 2 Bathrooms 🖉 Unfurnished

Luxury, newly renovated large family house with private garden situated on Everington Street Hammersmith and Fulham available NOW.

Please click here for full detail

### **Property features**

4 Double Bedroom Unfurnished Split Level House | Luxurious 2 x Bathrooms | Private Garden | Newly Refurbished | Spacious Reception Room with Separate Dining Area | EPC-TBC | Fully Fitted Eat-In Kitchen Integrated with Appliances | Underfloor Heating | The house is arranged over three floors | Moments from Hammersmith and Fulham Riverbank