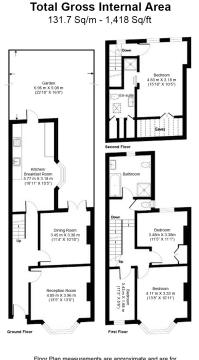

## **Everington Street, Hammersmith, W6**

£1,085 per week, £4,702 per month + fees

www.benhams.com

Floor Plan measurements are approximate and are for illustrative purposes only. While we do not doubt the floor plans accuracy, we make no guarantee, warranty or representation as to the accuracy and completeness of the floor plan.