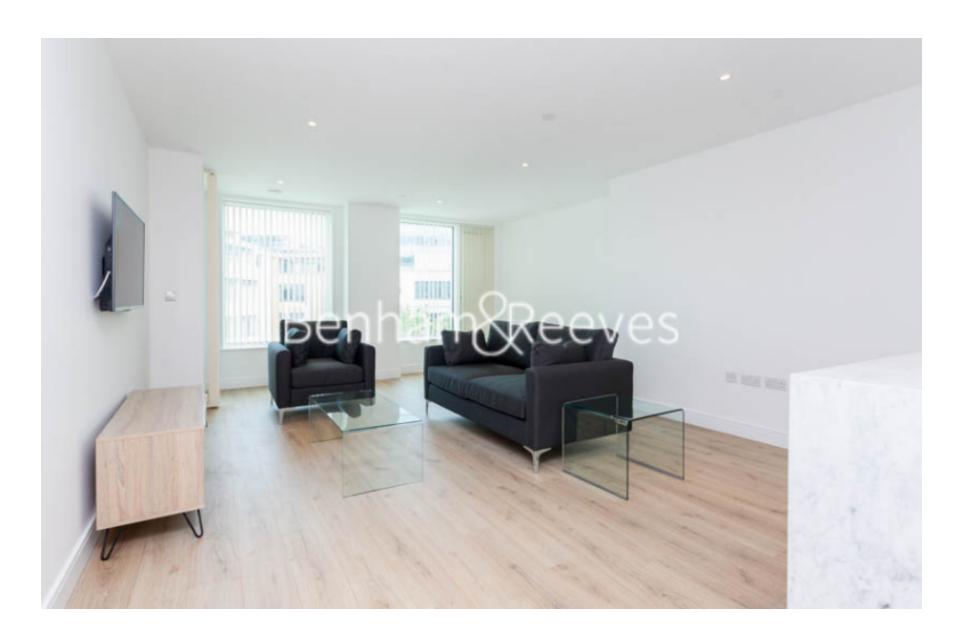

**Beadon Road, Hammersmith, W6** 

£635 per week, £2,752 per month + fees

■ 1 Bedroom ■ 1 Bathroom ■ Furnished

Luxury, air-conditioned 5th floor apartment set in a prestigious development in the heart of Hammersmith. Ideally located within walking distance from Hammersmith underground station (Circle, District, Piccadilly and Hammersmith and City lines).

## **Property features**

1 bedroom 1 bathroom, furnished flat located | Wood Floor throughout | Comfort Cooling, Wall heating and Underfloor heating | Wall Mounted TV / Large Private Terrace | Cream Stone Finish Luxury Bathroom | EPC-B | 24 hr Concierge / Quality Residents' Gym | Long Hallway / Utility Room | Very Sizeable Open-Plan Reception with Hardwood Floors | Moments from Hammersmith Underground Station & Local Buses