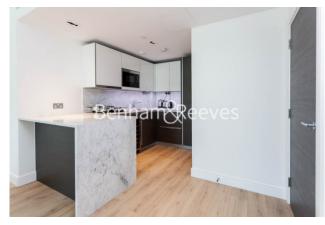

**Beadon Road, Hammersmith, W6** 

£635 per week, £2,752 per month + fees

■ 1 Bedroom ■ 1 Bathroom ■ Furnished

Luxury, air-conditioned 5th floor apartment set in a prestigious development in the heart of Hammersmith. Ideally located within walking distance from Hammersmith underground station (Circle, District, Piccadilly and Hammersmith and City lines).

## **Property features**

1 bedroom 1 bathroom, furnished flat located | Wood Floor throughout | Comfort Cooling, Wall heating and Underfloor heating | Wall Mounted TV / Large Private Terrace | Cream Stone Finish Luxury Bathroom | EPC-B | 24 hr Concierge / Quality Residents' Gym | Long Hallway / Utility Room | Very Sizeable Open-Plan Reception with Hardwood Floors | Moments from Hammersmith Underground Station & Local Buses