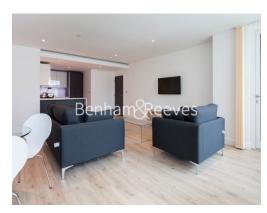

**Beadon Road, Hammersmith, W6** 

£635 per week, £2,752 per month + fees

■ 1 Bedroom ■ 1 Bathroom ■ Furnished

Luxury, air-conditioned 5th floor apartment set in a prestigious development in the heart of Hammersmith. Ideally located within walking distance from Hammersmith underground station (Circle, District, Piccadilly and Hammersmith and City lines).

## **Property features**

1 bedroom 1 bathroom, furnished flat located | Wood Floor throughout | Comfort Cooling, Wall heating and Underfloor heating | Wall Mounted TV / Large Private Terrace | Cream Stone Finish Luxury Bathroom | EPC-B | 24 hr Concierge / Quality Residents' Gym | Long Hallway / Utility Room | Very Sizeable Open-Plan Reception with Hardwood Floors | Moments from Hammersmith Underground Station & Local Buses