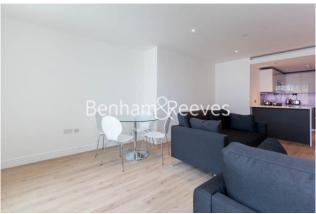

**Beadon Road, Hammersmith, W6** 

£635 per week, £2,752 per month + fees

■ 1 Bedroom ■ 1 Bathroom ■ Furnished

Luxury, air-conditioned 5th floor apartment set in a prestigious development in the heart of Hammersmith. Ideally located within walking distance from Hammersmith underground station (Circle, District, Piccadilly and Hammersmith and City lines).

## **Property features**

1 bedroom 1 bathroom, furnished flat located | Wood Floor throughout | Comfort Cooling, Wall heating and Underfloor heating | Wall Mounted TV / Large Private Terrace | Cream Stone Finish Luxury Bathroom | EPC-B | 24 hr Concierge / Quality Residents' Gym | Long Hallway / Utility Room | Very Sizeable Open-Plan Reception with Hardwood Floors | Moments from Hammersmith Underground Station & Local Buses