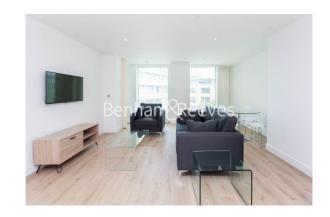

## **Property features**

1 bedroom 1 bathroom, furnished flat located | Wood Floor throughout | Comfort Cooling, Wall heating and Underfloor heating | Wall Mounted TV / Large Private Terrace | Cream Stone Finish Luxury Bathroom | EPC-B | 24 hr Concierge / Quality Residents' Gym | Long Hallway / Utility Room | Very Sizeable Open-Plan Reception with Hardwood Floors | Moments from Hammersmith Underground Station & Local Buses