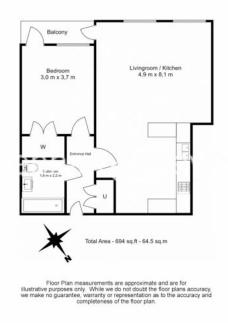

## **Property features**

1 bedroom 1 bathroom, furnished flat located | Wood Floor throughout | Comfort Cooling, Wall heating and Underfloor heating | Wall Mounted TV / Large Private Terrace | Cream Stone Finish Luxury Bathroom | EPC-B | 24 hr Concierge / Quality Residents' Gym | Long Hallway / Utility Room | Very Sizeable Open-Plan Reception with Hardwood Floors | Moments from Hammersmith Underground Station & Local Buses