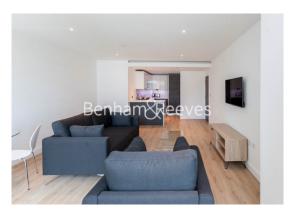

**Beadon Road, Hammersmith, W6** 

£635 per week, £2,752 per month + fees

■ 1 Bedroom ■ 1 Bathroom ■ Furnished

Luxury, air-conditioned 5th floor apartment set in a prestigious development in the heart of Hammersmith. Ideally located within walking distance from Hammersmith underground station (Circle, District, Piccadilly and Hammersmith and City lines).

## **Property features**

1 bedroom 1 bathroom, furnished flat located | Wood Floor throughout | Comfort Cooling, Wall heating and Underfloor heating | Wall Mounted TV / Large Private Terrace | Cream Stone Finish Luxury Bathroom | EPC-B | 24 hr Concierge / Quality Residents' Gym | Long Hallway / Utility Room | Very Sizeable Open-Plan Reception with Hardwood Floors | Moments from Hammersmith Underground Station & Local Buses