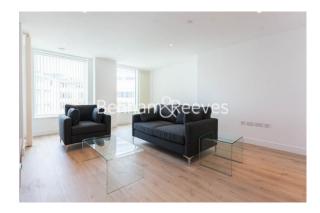

**Beadon Road, Hammersmith, W6** 

£635 per week, £2,752 per month + fees

■ 1 Bedroom ■ 1 Bathroom ■ Furnished

Luxury, air-conditioned 5th floor apartment set in a prestigious development in the heart of Hammersmith. Ideally located within walking distance from Hammersmith underground station (Circle, District, Piccadilly and Hammersmith and City lines).

## **Property features**

1 bedroom 1 bathroom, furnished flat located | Wood Floor throughout | Comfort Cooling, Wall heating and Underfloor heating | Wall Mounted TV / Large Private Terrace | Cream Stone Finish Luxury Bathroom | EPC-B | 24 hr Concierge / Quality Residents' Gym | Long Hallway / Utility Room | Very Sizeable Open-Plan Reception with Hardwood Floors | Moments from Hammersmith Underground Station & Local Buses