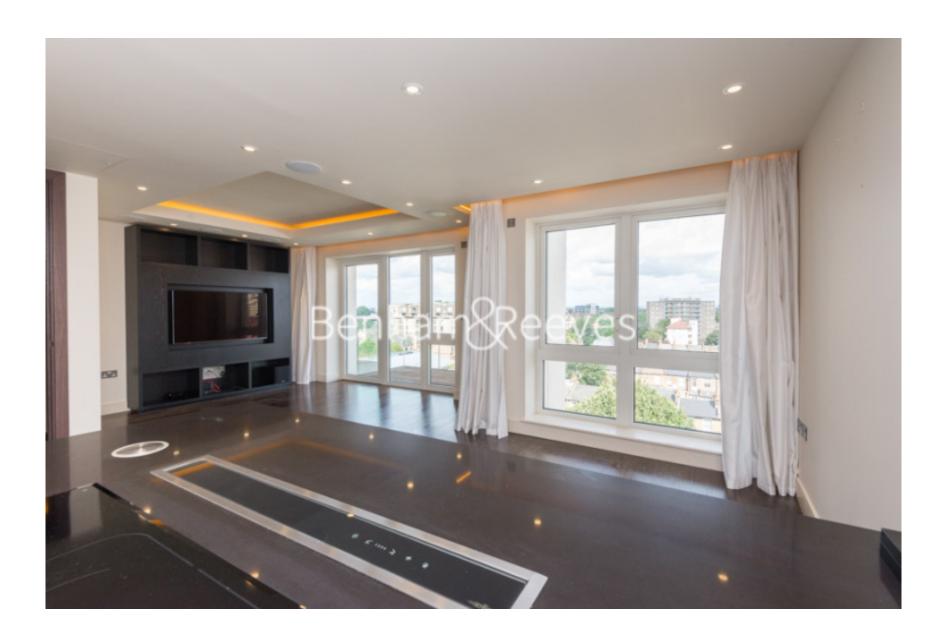

## ■ 2 Bedrooms □ 2 Bathrooms □ Furnished/UnFurnished

Luxury, elite 7th floor apartment set in a prestigious development with an array of resident facilities, in the heart of Hammersmith. Perfectly positioned for Hammersmith Tube station (Circle, District, Piccadilly and Hammersmith and City lines).

## **Property features**

2 bedroom 2 bathroom ELITE flat located on the 7th floor | Furnished | Wooden flooring and carpet in all bedrooms | Italian marble throughout in all bathrooms | MIELE integrated kitchen appliances with breakfast bar | EPC-B | Ample storage and large wardrobe in both bedrooms | Underground parking included | 24 hours CCTV and concierge service | 5 min walk to Hammersmith tube station