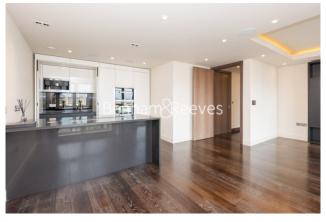

## **Property features**

2 bedroom 2 bathroom ELITE flat located on the 7th floor | Furnished | Wooden flooring and carpet in all bedrooms | Italian marble throughout in all bathrooms | MIELE integrated kitchen appliances with breakfast bar | EPC-B | Ample storage and large wardrobe in both bedrooms | Underground parking included | 24 hours CCTV and concierge service | 5 min walk to Hammersmith tube station