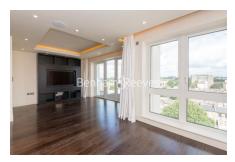

## **Property features**

2 bedroom 2 bathroom ELITE flat located on the 7th floor | Furnished | Wooden flooring and carpet in all bedrooms | Italian marble throughout in all bathrooms | MIELE integrated kitchen appliances with breakfast bar | EPC-B | Ample storage and large wardrobe in both bedrooms | Underground parking included | 24 hours CCTV and concierge service | 5 min walk to Hammersmith tube station