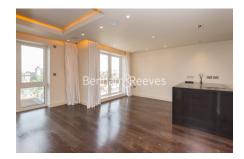

## **Property features**

2 bedroom 2 bathroom ELITE flat located on the 7th floor | Furnished | Wooden flooring and carpet in all bedrooms | Italian marble throughout in all bathrooms | MIELE integrated kitchen appliances with breakfast bar | EPC-B | Ample storage and large wardrobe in both bedrooms | Underground parking included | 24 hours CCTV and concierge service | 5 min walk to Hammersmith tube station