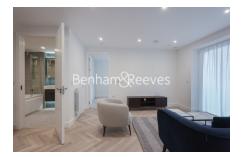

## **Property features**

1 x Double Bedroom with Large Built in Wardrobes | Open Plan Large Reception with Dining Area / Large Windows | Fully Fitted Kitchen Integrated with Well-Known Appliances | Air Ventilation / Central Heating / Private Balcony | Internal Area 560 Sq Ft / Large Storage Room | EPC-B | Contemporary 24 Hr Concierge / 24 Hr CCTV , Resident Lounge | Resident Swimming Pool, Gym, Spa and Cinema | Moments to Elizabeth Line Tube station