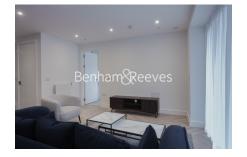

## **Property features**

1 x Double Bedroom with Large Built in Wardrobes | Open Plan Large Reception with Dining Area / Large Windows | Fully Fitted Kitchen Integrated with Well-Known Appliances | Air Ventilation / Central Heating / Private Balcony | Internal Area 560 Sq Ft / Large Storage Room | EPC-B | Contemporary 24 Hr Concierge / 24 Hr CCTV , Resident Lounge | Resident Swimming Pool, Gym, Spa and Cinema | Moments to Elizabeth Line Tube station