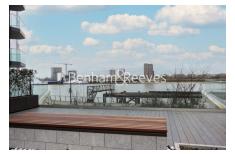

## **Property features**

1 x Double Bedroom with Large Built in Wardrobes | Open Plan Large Reception with Dining Area / Large Windows | Fully Fitted Kitchen Integrated with Well-Known Appliances | Air Ventilation / Central Heating / Private Balcony | Internal Area 560 Sq Ft / Large Storage Room | EPC-B | Contemporary 24 Hr Concierge / 24 Hr CCTV , Resident Lounge | Resident Swimming Pool, Gym, Spa and Cinema | Moments to Elizabeth Line Tube station