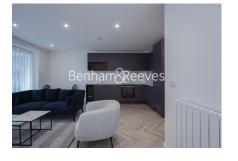

## **Property features**

1 x Double Bedroom with Large Built in Wardrobes | Open Plan Large Reception with Dining Area / Large Windows | Fully Fitted Kitchen Integrated with Well-Known Appliances | Air Ventilation / Central Heating / Private Balcony | Internal Area 560 Sq Ft / Large Storage Room | EPC-B | Contemporary 24 Hr Concierge / 24 Hr CCTV , Resident Lounge | Resident Swimming Pool, Gym, Spa and Cinema | Moments to Elizabeth Line Tube station