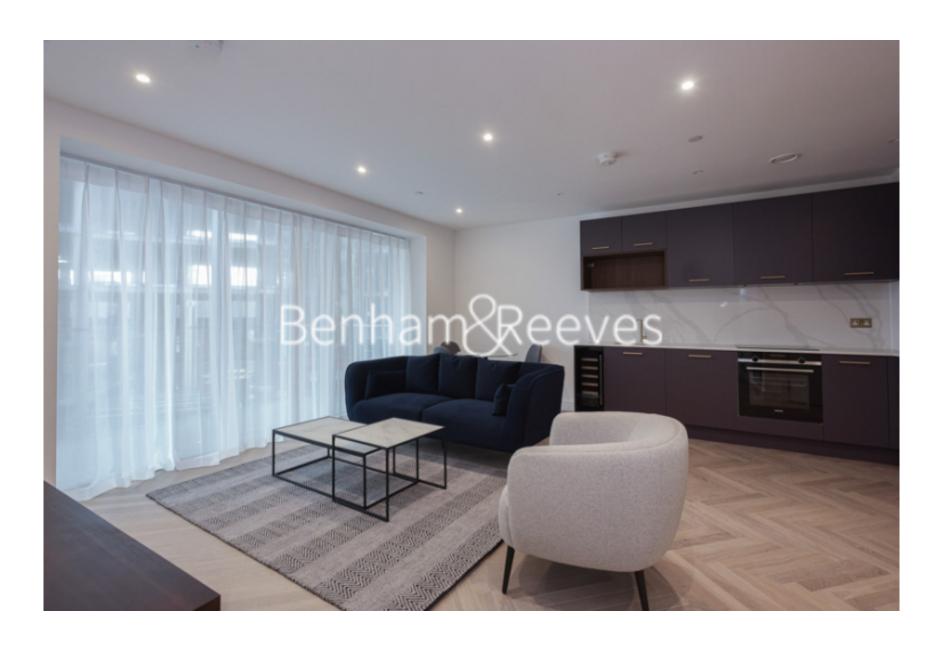

Brigadier Walk, Royal Arsenal Riverside, SE18 £531 per week, £2,301 per month + fees

■ 1 Bedroom ■ 1 Bathroom □ Furnished

Contemporary furnished 2nd floor apartment situated in an iconic Riverside development by Berkeley Homes, with easy access to Woolwich DLR Stations and Woolwich Cross Rail. EPC B

## **Property features**

1 x Double Bedroom with Large Built in Wardrobes | Open Plan Large Reception with Dining Area / Large Windows | Fully Fitted Kitchen Integrated with Well-Known Appliances | Air Ventilation / Central Heating / Private Balcony | Internal Area 560 Sq Ft / Large Storage Room | EPC-B | Contemporary 24 Hr Concierge / 24 Hr CCTV , Resident Lounge | Resident Swimming Pool, Gym, Spa and Cinema | Moments to Elizabeth Line Tube station