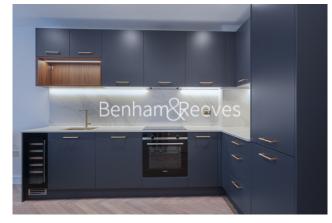

## **Property features**

1 x Double Bedroom with Large Built in Wardrobes | Open Plan Large Reception with Dining Area / Large Windows | Fully Fitted Kitchen Integrated with Well-Known Appliances | Air Ventilation / Central Heating / Private Balcony | Internal Area 560 Sq Ft / Large Storage Room | EPC-B | Contemporary 24 Hr Concierge / 24 Hr CCTV , Resident Lounge | Resident Swimming Pool, Gym, Spa and Cinema | Moments to Elizabeth Line Tube station