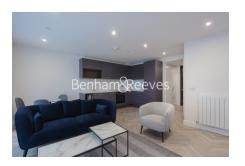

## **Property features**

1 x Double Bedroom with Large Built in Wardrobes | Open Plan Large Reception with Dining Area / Large Windows | Fully Fitted Kitchen Integrated with Well-Known Appliances | Air Ventilation / Central Heating / Private Balcony | Internal Area 560 Sq Ft / Large Storage Room | EPC-B | Contemporary 24 Hr Concierge / 24 Hr CCTV , Resident Lounge | Resident Swimming Pool, Gym, Spa and Cinema | Moments to Elizabeth Line Tube station