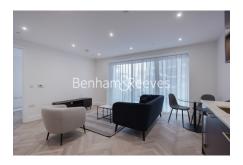

## **Property features**

1 x Double Bedroom with Large Built in Wardrobes | Open Plan Large Reception with Dining Area / Large Windows | Fully Fitted Kitchen Integrated with Well-Known Appliances | Air Ventilation / Central Heating / Private Balcony | Internal Area 560 Sq Ft / Large Storage Room | EPC-B | Contemporary 24 Hr Concierge / 24 Hr CCTV , Resident Lounge | Resident Swimming Pool, Gym, Spa and Cinema | Moments to Elizabeth Line Tube station