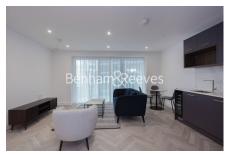

## **Property features**

1 x Double Bedroom with Large Built in Wardrobes | Open Plan Large Reception with Dining Area / Large Windows | Fully Fitted Kitchen Integrated with Well-Known Appliances | Air Ventilation / Central Heating / Private Balcony | Internal Area 560 Sq Ft / Large Storage Room | EPC-B | Contemporary 24 Hr Concierge / 24 Hr CCTV , Resident Lounge | Resident Swimming Pool, Gym, Spa and Cinema | Moments to Elizabeth Line Tube station