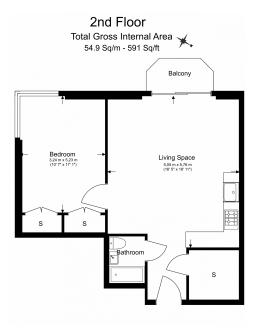

## **Property features**

1 x Double Bedroom with Large Built in Wardrobes | Open Plan Large Reception with Dining Area / Large Windows | Fully Fitted Kitchen Integrated with Well-Known Appliances | Air Ventilation / Central Heating / Private Balcony | Internal Area 560 Sq Ft / Large Storage Room | EPC-B | Contemporary 24 Hr Concierge / 24 Hr CCTV , Resident Lounge | Resident Swimming Pool, Gym, Spa and Cinema | Moments to Elizabeth Line Tube station

Floor Plan measurements are approximate and are for illustrative purposes only. While we do not doubt the floor plans accuracy, we make no guarantee, warranty or representation as to the accuracy and completeness of the floor plan.