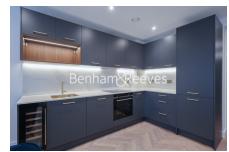

## **Property features**

1 x Double Bedroom with Large Built in Wardrobes | Open Plan Large Reception with Dining Area / Large Windows | Fully Fitted Kitchen Integrated with Well-Known Appliances | Air Ventilation / Central Heating / Private Balcony | Internal Area 560 Sq Ft / Large Storage Room | EPC-B | Contemporary 24 Hr Concierge / 24 Hr CCTV , Resident Lounge | Resident Swimming Pool, Gym, Spa and Cinema | Moments to Elizabeth Line Tube station