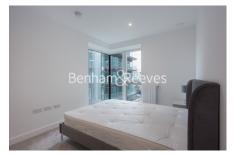

## **Property features**

1 x Double Bedroom with Large Built in Wardrobes | Open Plan Large Reception with Dining Area / Large Windows | Fully Fitted Kitchen Integrated with Well-Known Appliances | Air Ventilation / Central Heating / Private Balcony | Internal Area 560 Sq Ft / Large Storage Room | EPC-B | Contemporary 24 Hr Concierge / 24 Hr CCTV , Resident Lounge | Resident Swimming Pool, Gym, Spa and Cinema | Moments to Elizabeth Line Tube station