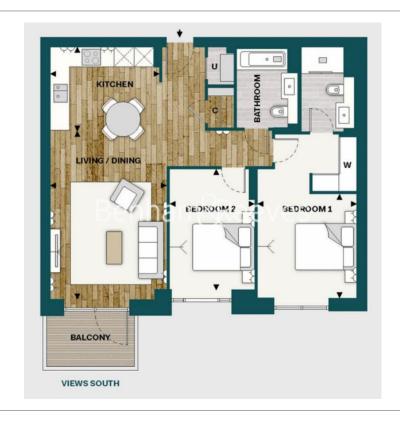

### **Property features**

2 Bedroom 2 Bathroom | Landscaped podium gardens | Riverside Development | 24 Hour Concierge | Gym | EPC-B | Indoor Swimming Pool | Air Conditioning & Under Floor Heating | Great transport link within the area | Hammersmith Underground Station