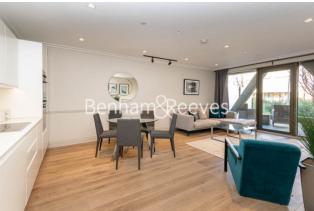

## **Property features**

One Bedroom Apartment with Built-in Wardrobe | Quality Furnished / LED Spotlights / Sizeable Private Balc | Central Garden View / Utility Room / Long Hallway | 24 Hr Concierge / 24 Hr Security / Communal Gardens / Bars | Fully Fitted Kitchen Integrated with Well-Known Appliances | EPC-B | World-famous Riverside Studios | Podium Landscaped Gardens | Minutes from Hammersmith Station