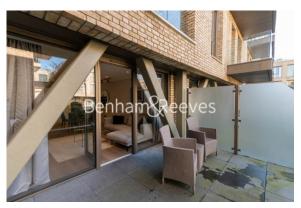

**Crisp Road, Hammersmith, W6** 

£658 per week, £2,851 per month + fees

■ 1 Bedroom ■ 1 Bathroom □ Furnished

Very bright apartment, with direct views onto historic Grade II Hammersmith Bridge situated in a popular riverside development on the banks of one of London's unspoilt riverscapes in Hammersmith. A convenient two-minute walk from Hammersmith Underground station (Piccadilly and District Lines).

## **Property features**

One Bedroom Apartment with Built-in Wardrobe | Quality Furnished / LED Spotlights / Sizeable Private Balc | Central Garden View / Utility Room / Long Hallway | 24 Hr Concierge / 24 Hr Security / Communal Gardens / Bars | Fully Fitted Kitchen Integrated with Well-Known Appliances | EPC-B | World-famous Riverside Studios | Podium Landscaped Gardens | Minutes from Hammersmith Station