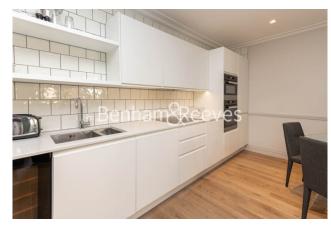

## **Property features**

One Bedroom Apartment with Built-in Wardrobe | Quality Furnished / LED Spotlights / Sizeable Private Balc | Central Garden View / Utility Room / Long Hallway | 24 Hr Concierge / 24 Hr Security / Communal Gardens / Bars | Fully Fitted Kitchen Integrated with Well-Known Appliances | EPC-B | World-famous Riverside Studios | Podium Landscaped Gardens | Minutes from Hammersmith Station