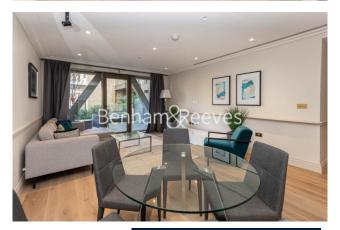

**Crisp Road, Hammersmith, W6** 

£658 per week, £2,851 per month + fees

■ 1 Bedroom ■ 1 Bathroom □ Furnished

Very bright apartment, with direct views onto historic Grade II Hammersmith Bridge situated in a popular riverside development on the banks of one of London's unspoilt riverscapes in Hammersmith. A convenient two-minute walk from Hammersmith Underground station (Piccadilly and District Lines).

## **Property features**

One Bedroom Apartment with Built-in Wardrobe | Quality Furnished / LED Spotlights / Sizeable Private Balc | Central Garden View / Utility Room / Long Hallway | 24 Hr Concierge / 24 Hr Security / Communal Gardens / Bars | Fully Fitted Kitchen Integrated with Well-Known Appliances | EPC-B | World-famous Riverside Studios | Podium Landscaped Gardens | Minutes from Hammersmith Station