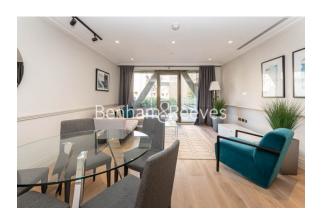

## **Property features**

One Bedroom Apartment with Built-in Wardrobe | Quality Furnished / LED Spotlights / Sizeable Private Balc | Central Garden View / Utility Room / Long Hallway | 24 Hr Concierge / 24 Hr Security / Communal Gardens / Bars | Fully Fitted Kitchen Integrated with Well-Known Appliances | EPC-B | World-famous Riverside Studios | Podium Landscaped Gardens | Minutes from Hammersmith Station