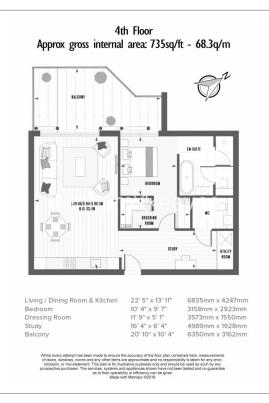

## **Property features**

One Bedroom Apartment with Built-in Wardrobe | Quality Furnished / LED Spotlights / Sizeable Private Balc | Central Garden View / Utility Room / Long Hallway | 24 Hr Concierge / 24 Hr Security / Communal Gardens / Bars | Fully Fitted Kitchen Integrated with Well-Known Appliances | EPC-B | World-famous Riverside Studios | Podium Landscaped Gardens | Minutes from Hammersmith Station