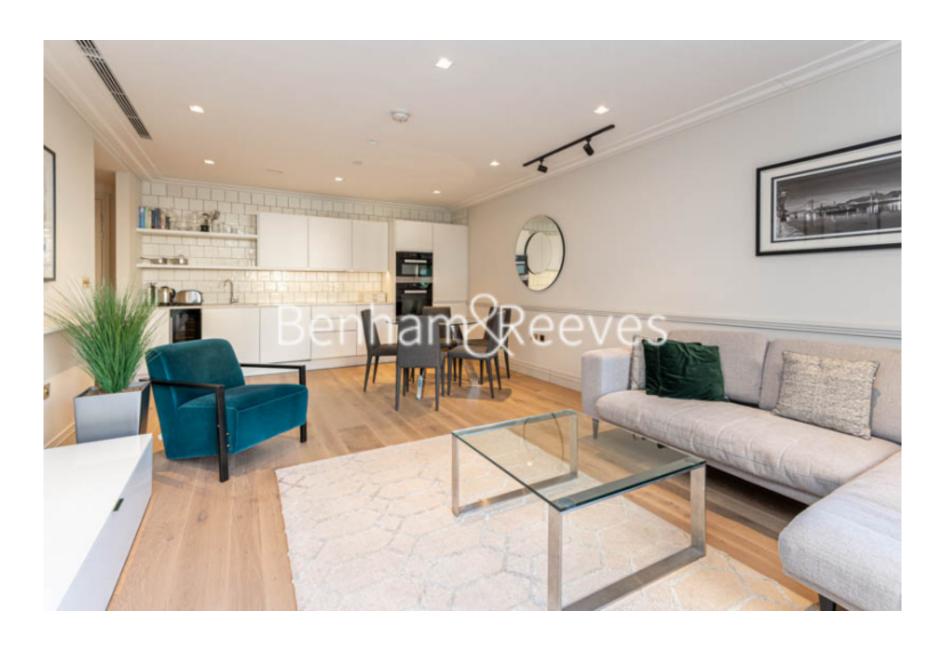

**Crisp Road, Hammersmith, W6** 

£658 per week, £2,851 per month + fees

■ 1 Bedroom ■ 1 Bathroom □ Furnished

Very bright apartment, with direct views onto historic Grade II Hammersmith Bridge situated in a popular riverside development on the banks of one of London's unspoilt riverscapes in Hammersmith. A convenient two-minute walk from Hammersmith Underground station (Piccadilly and District Lines).

## **Property features**

One Bedroom Apartment with Built-in Wardrobe | Quality Furnished / LED Spotlights / Sizeable Private Balc | Central Garden View / Utility Room / Long Hallway | 24 Hr Concierge / 24 Hr Security / Communal Gardens / Bars | Fully Fitted Kitchen Integrated with Well-Known Appliances | EPC-B | World-famous Riverside Studios | Podium Landscaped Gardens | Minutes from Hammersmith Station