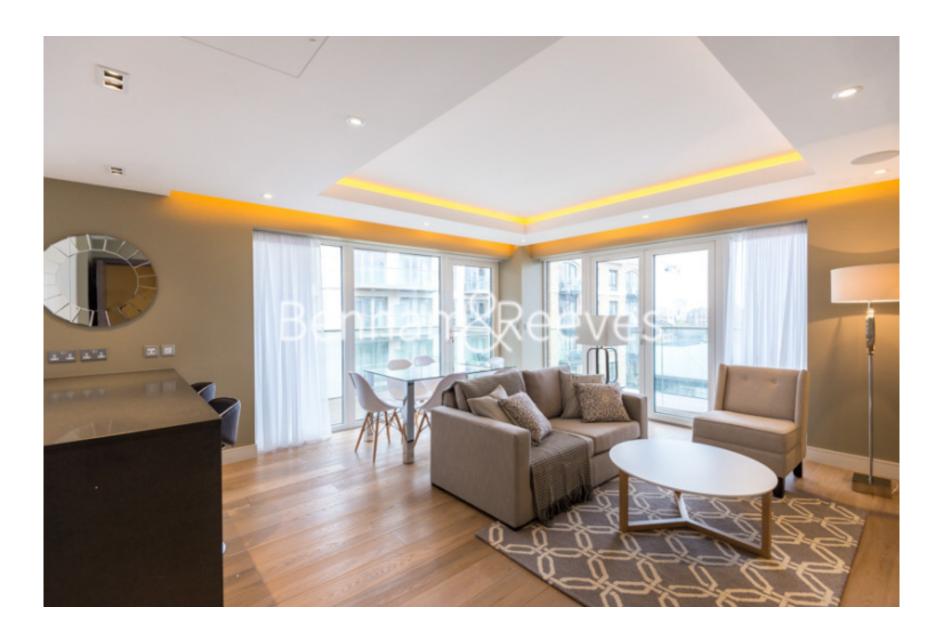

### PARKING INCLUDED

A bright and spacious 5th floor apartment situated in a sought-after riverside development, with a host of onsite amenities, moments from the amenities of Hammersmith. Ideally located within walking distance from Hammersmith Underground station (Circle, District, Piccadilly, and Hammersmith & City lines)

## **Property features**

Spacious Two Double Bedrooms with Built-In Wardrobes | Stylish Fully Fitted Kitchen Featuring Premium Integrated Ap | Generous Double Reception Room with Dedicated Dining Area | Elegantly Furnished for Immediate Comfort and Convenience | Three Private Balconies and Access to World-Class Resident A | EPC-B | Secure Underground Parking Included | 24-hour concierge, 24-hour security, and landscaped communal | Air Ventilation / Underfloor Heating / Air Conditioning | Prime Location: moments from Hammersmith Underground Statio