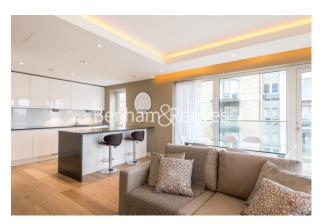

### PARKING INCLUDED

A bright and spacious 5th floor apartment situated in a sought-after riverside development, with a host of onsite amenities, moments from the amenities of Hammersmith. Ideally located within walking distance from Hammersmith Underground station (Circle, District, Piccadilly, and Hammersmith & City lines)

## **Property features**

Spacious Two Double Bedrooms with Built-In Wardrobes | Stylish Fully Fitted Kitchen Featuring Premium Integrated Ap | Generous Double Reception Room with Dedicated Dining Area | Elegantly Furnished for Immediate Comfort and Convenience | Three Private Balconies and Access to World-Class Resident A | EPC-B | Secure Underground Parking Included | 24-hour concierge, 24-hour security, and landscaped communal | Air Ventilation / Underfloor Heating / Air Conditioning | Prime Location: moments from Hammersmith Underground Statio