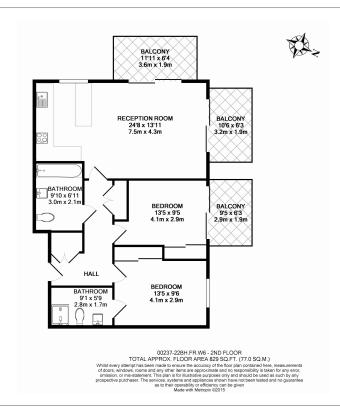

# ■ 2 Bedrooms ■ 2 Bathrooms ■ Furnished

## **Property features**

Spacious Two Double Bedrooms with Built-In Wardrobes | Stylish Fully Fitted Kitchen Featuring Premium Integrated Ap | Generous Double Reception Room with Dedicated Dining Area | Elegantly Furnished for Immediate Comfort and Convenience | Three Private Balconies and Access to World-Class Resident A | EPC-B | Secure Underground Parking Included | 24-hour concierge, 24-hour security, and landscaped communal | Air Ventilation / Underfloor Heating / Air Conditioning | Prime Location: moments from Hammersmith Underground Statio