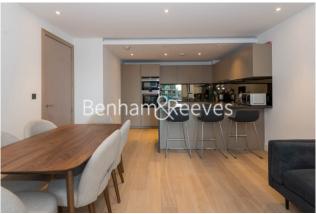

### **Property features**

2 bedroom unfurnished flat located | Wood floor throughout with underfloor heating | Air conditioning and comfort cooling | 24 hours concierge service with security | Swimming pool, gym, screening room, snooker room and spa | EPC-B | Spacious open plan kitchen with breakfast bar | Siemens fully integrated kitchen appliances with wine cooler | Good size storage area with large wardrobe in both bedrooms | 5 mins walk to Hammersmith tube station