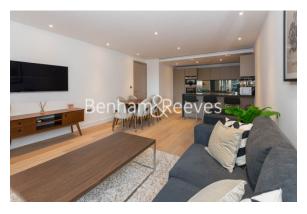

# ■ 2 Bedrooms □ 2 Bathrooms □ Furnished

Spacious1stt floor apartment situated in a popular riverside development, with luxury amenities, close to the amenities of Hammersmith. Conveniently located from Hammersmith Underground station (District, Piccadilly, Circle and Hammersmith and City Lines).

### **Property features**

2 bedroom unfurnished flat located | Wood floor throughout with underfloor heating | Air conditioning and comfort cooling | 24 hours concierge service with security | Swimming pool, gym, screening room, snooker room and spa | EPC-B | Spacious open plan kitchen with breakfast bar | Siemens fully integrated kitchen appliances with wine cooler | Good size storage area with large wardrobe in both bedrooms | 5 mins walk to Hammersmith tube station