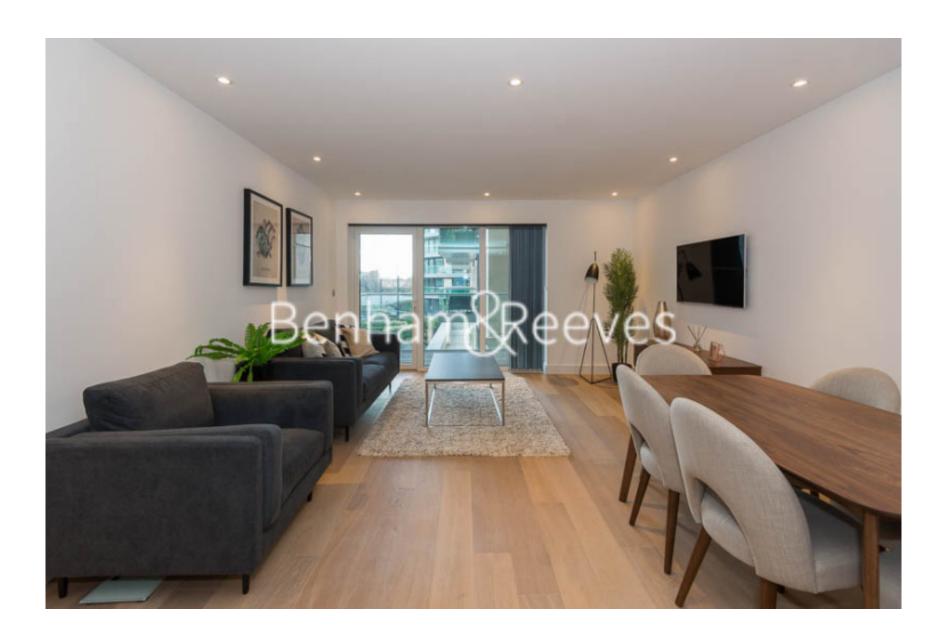

# ■ 2 Bedrooms □ 2 Bathrooms □ Furnished

Spacious1stt floor apartment situated in a popular riverside development, with luxury amenities, close to the amenities of Hammersmith. Conveniently located from Hammersmith Underground station (District, Piccadilly, Circle and Hammersmith and City Lines).

### **Property features**

2 bedroom unfurnished flat located | Wood floor throughout with underfloor heating | Air conditioning and comfort cooling | 24 hours concierge service with security | Swimming pool, gym, screening room, snooker room and spa | EPC-B | Spacious open plan kitchen with breakfast bar | Siemens fully integrated kitchen appliances with wine cooler | Good size storage area with large wardrobe in both bedrooms | 5 mins walk to Hammersmith tube station