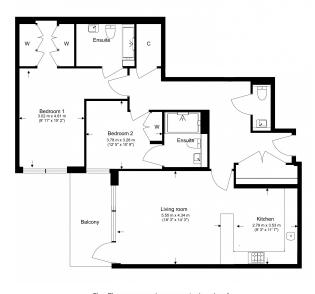

## Fulham Reach, Hammersmith, W6

£992 per week, £4,299 per month + fees

Total Gross Internal Area 108.3 Sq/m - 1,166 Sq/ft

Floor Plan measurements are approximate and are for illustrative purposes only. While we do not doubt the floor plans accuracy, we make no guarantee, warranty or representation as to the accuracy and completeness of the floor plan.