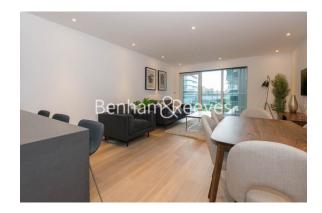

# ■ 2 Bedrooms □ 2 Bathrooms □ Furnished

Spacious1stt floor apartment situated in a popular riverside development, with luxury amenities, close to the amenities of Hammersmith. Conveniently located from Hammersmith Underground station (District, Piccadilly, Circle and Hammersmith and City Lines).

### **Property features**

2 bedroom unfurnished flat located | Wood floor throughout with underfloor heating | Air conditioning and comfort cooling | 24 hours concierge service with security | Swimming pool, gym, screening room, snooker room and spa | EPC-B | Spacious open plan kitchen with breakfast bar | Siemens fully integrated kitchen appliances with wine cooler | Good size storage area with large wardrobe in both bedrooms | 5 mins walk to Hammersmith tube station