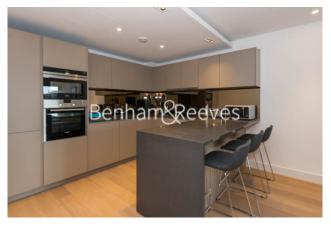

### **Property features**

2 bedroom unfurnished flat located | Wood floor throughout with underfloor heating | Air conditioning and comfort cooling | 24 hours concierge service with security | Swimming pool, gym, screening room, snooker room and spa | EPC-B | Spacious open plan kitchen with breakfast bar | Siemens fully integrated kitchen appliances with wine cooler | Good size storage area with large wardrobe in both bedrooms | 5 mins walk to Hammersmith tube station