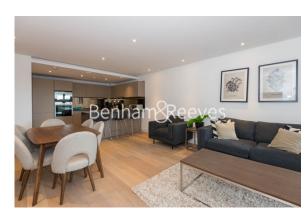

### **Property features**

2 bedroom unfurnished flat located | Wood floor throughout with underfloor heating | Air conditioning and comfort cooling | 24 hours concierge service with security | Swimming pool, gym, screening room, snooker room and spa | EPC-B | Spacious open plan kitchen with breakfast bar | Siemens fully integrated kitchen appliances with wine cooler | Good size storage area with large wardrobe in both bedrooms | 5 mins walk to Hammersmith tube station