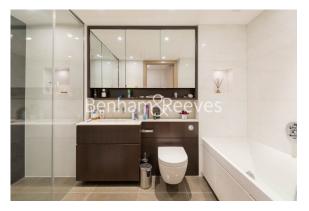

# ■ 2 Bedrooms □ 2 Bathrooms □ Furnished

Spacious1stt floor apartment situated in a popular riverside development, with luxury amenities, close to the amenities of Hammersmith. Conveniently located from Hammersmith Underground station (District, Piccadilly, Circle and Hammersmith and City Lines).

### **Property features**

2 bedroom unfurnished flat located | Wood floor throughout with underfloor heating | Air conditioning and comfort cooling | 24 hours concierge service with security | Swimming pool, gym, screening room, snooker room and spa | EPC-B | Spacious open plan kitchen with breakfast bar | Siemens fully integrated kitchen appliances with wine cooler | Good size storage area with large wardrobe in both bedrooms | 5 mins walk to Hammersmith tube station