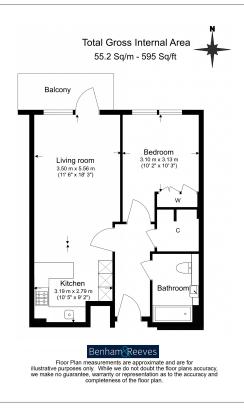

## **Property features**

Riverside development | 24h Concierge | Open plan with breakfast bar | Landscaped podium gardens | Wooden flooring | EPC-B | Private balcony | One right to park included | 5 minutes' walk to Hammersmith tube station