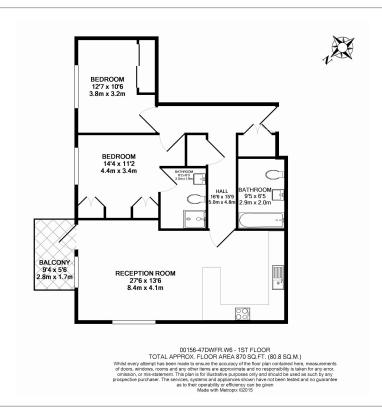

## **Property features**

2 Bedrooms | 2 Bathrooms | Reception | Furnished | Fitted Kitchen | EPC-B | Gym and Spa | **Private Members' Club | Nearby Hammersmith Tube Station** 

For more information about this property, please call our Hammersmith branch on