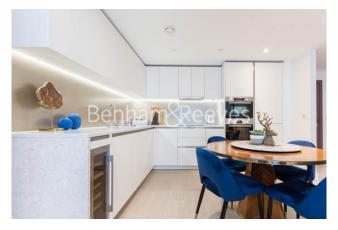

## **Property features**

2 Double Bedroom Apartment with Built-in Wardrobe | Fully Fitted Kitchen Integrated with Well-Known Appliances | Internal Area: 1035 Sq Ft/River Facing/Utility Room/Hallway | Air Ventilation / Underfloor Heating / Air Conditioning | 24 Hr Concierge / 24 Hr Security / Communal Gardens / Bars | EPC-B | Double Reception Room with Dining Area & Large Windows | Luxurious 2 x Bathrooms | Quality Furnished /LED Spotlights /Sizable Private Balcony | Walking distance to **Hammersmith Stations** 