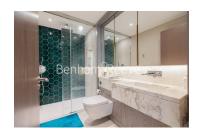

## **Property features**

2 Double Bedroom Apartment with Built-in Wardrobe | Fully Fitted Kitchen Integrated with Well-Known Appliances | Internal Area: 1035 Sq Ft/River Facing/Utility Room/Hallway | Air Ventilation / Underfloor Heating / Air Conditioning | 24 Hr Concierge / 24 Hr Security / Communal Gardens / Bars | EPC-B | Double Reception Room with Dining Area & Large Windows | Luxurious 2 x Bathrooms | Quality Furnished /LED Spotlights /Sizable Private Balcony | Walking distance to **Hammersmith Stations** 