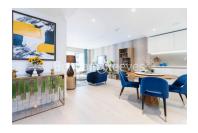

## **Property features**

2 Double Bedroom Apartment with Built-in Wardrobe | Fully Fitted Kitchen Integrated with Well-Known Appliances | Internal Area: 1035 Sq Ft/River Facing/Utility Room/Hallway | Air Ventilation / Underfloor Heating / Air Conditioning | 24 Hr Concierge / 24 Hr Security / Communal Gardens / Bars | EPC-B | Double Reception Room with Dining Area & Large Windows | Luxurious 2 x Bathrooms | Quality Furnished /LED Spotlights /Sizable Private Balcony | Walking distance to **Hammersmith Stations** 