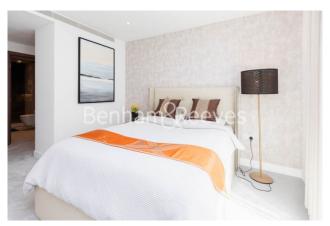

## **Property features**

2 Double Bedroom Apartment with Built-in Wardrobe | Fully Fitted Kitchen Integrated with Well-Known Appliances | Internal Area: 1035 Sq Ft/River Facing/Utility Room/Hallway | Air Ventilation / Underfloor Heating / Air Conditioning | 24 Hr Concierge / 24 Hr Security / Communal Gardens / Bars | EPC-B | Double Reception Room with Dining Area & Large Windows | Luxurious 2 x Bathrooms | Quality Furnished /LED Spotlights /Sizable Private Balcony | Walking distance to **Hammersmith Stations** 