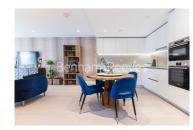

## **Property features**

2 Double Bedroom Apartment with Built-in Wardrobe | Fully Fitted Kitchen Integrated with Well-Known Appliances | Internal Area: 1035 Sq Ft/River Facing/Utility Room/Hallway | Air Ventilation / Underfloor Heating / Air Conditioning | 24 Hr Concierge / 24 Hr Security / Communal Gardens / Bars | EPC-B | Double Reception Room with Dining Area & Large Windows | Luxurious 2 x Bathrooms | Quality Furnished /LED Spotlights /Sizable Private Balcony | Walking distance to **Hammersmith Stations** 