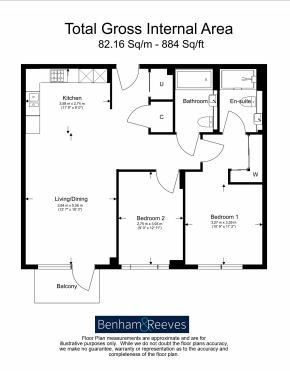

## **Property features**

2 Double Bedroom Apartment with Built-in Wardrobe | Fully Fitted Kitchen Integrated with Well-Known Appliances | Internal Area: 1035 Sq Ft/River Facing/Utility Room/Hallway | Air Ventilation / Underfloor Heating / Air Conditioning | 24 Hr Concierge / 24 Hr Security / Communal Gardens / Bars | EPC-B | Double Reception Room with Dining Area & Large Windows | Luxurious 2 x Bathrooms | Quality Furnished /LED Spotlights /Sizable Private Balcony | Walking distance to **Hammersmith Stations** 