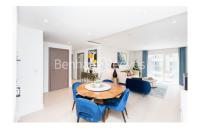

## **Property features**

2 Double Bedroom Apartment with Built-in Wardrobe | Fully Fitted Kitchen Integrated with Well-Known Appliances | Internal Area: 1035 Sq Ft/River Facing/Utility Room/Hallway | Air Ventilation / Underfloor Heating / Air Conditioning | 24 Hr Concierge / 24 Hr Security / Communal Gardens / Bars | EPC-B | Double Reception Room with Dining Area & Large Windows | Luxurious 2 x Bathrooms | Quality Furnished /LED Spotlights /Sizable Private Balcony | Walking distance to **Hammersmith Stations** 