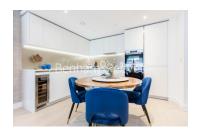

## **Property features**

2 Double Bedroom Apartment with Built-in Wardrobe | Fully Fitted Kitchen Integrated with Well-Known Appliances | Internal Area: 1035 Sq Ft/River Facing/Utility Room/Hallway | Air Ventilation / Underfloor Heating / Air Conditioning | 24 Hr Concierge / 24 Hr Security / Communal Gardens / Bars | EPC-B | Double Reception Room with Dining Area & Large Windows | Luxurious 2 x Bathrooms | Quality Furnished /LED Spotlights /Sizable Private Balcony | Walking distance to **Hammersmith Stations** 