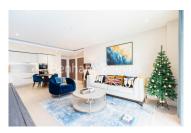

## **Property features**

2 Double Bedroom Apartment with Built-in Wardrobe | Fully Fitted Kitchen Integrated with Well-Known Appliances | Internal Area: 1035 Sq Ft/River Facing/Utility Room/Hallway | Air Ventilation / Underfloor Heating / Air Conditioning | 24 Hr Concierge / 24 Hr Security / Communal Gardens / Bars | EPC-B | Double Reception Room with Dining Area & Large Windows | Luxurious 2 x Bathrooms | Quality Furnished /LED Spotlights /Sizable Private Balcony | Walking distance to **Hammersmith Stations** 