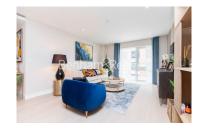

## **Property features**

2 Double Bedroom Apartment with Built-in Wardrobe | Fully Fitted Kitchen Integrated with Well-Known Appliances | Internal Area: 1035 Sq Ft/River Facing/Utility Room/Hallway | Air Ventilation / Underfloor Heating / Air Conditioning | 24 Hr Concierge / 24 Hr Security / Communal Gardens / Bars | EPC-B | Double Reception Room with Dining Area & Large Windows | Luxurious 2 x Bathrooms | Quality Furnished /LED Spotlights /Sizable Private Balcony | Walking distance to **Hammersmith Stations** 