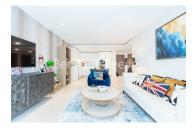

## **Property features**

2 Double Bedroom Apartment with Built-in Wardrobe | Fully Fitted Kitchen Integrated with Well-Known Appliances | Internal Area: 1035 Sq Ft/River Facing/Utility Room/Hallway | Air Ventilation / Underfloor Heating / Air Conditioning | 24 Hr Concierge / 24 Hr Security / Communal Gardens / Bars | EPC-B | Double Reception Room with Dining Area & Large Windows | Luxurious 2 x Bathrooms | Quality Furnished /LED Spotlights /Sizable Private Balcony | Walking distance to **Hammersmith Stations** 