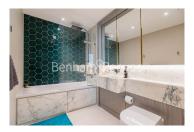

## **Property features**

2 Double Bedroom Apartment with Built-in Wardrobe | Fully Fitted Kitchen Integrated with Well-Known Appliances | Internal Area: 1035 Sq Ft/River Facing/Utility Room/Hallway | Air Ventilation / Underfloor Heating / Air Conditioning | 24 Hr Concierge / 24 Hr Security / Communal Gardens / Bars | EPC-B | Double Reception Room with Dining Area & Large Windows | Luxurious 2 x Bathrooms | Quality Furnished /LED Spotlights /Sizable Private Balcony | Walking distance to **Hammersmith Stations** 