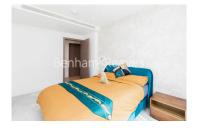

## **Property features**

2 Double Bedroom Apartment with Built-in Wardrobe | Fully Fitted Kitchen Integrated with Well-Known Appliances | Internal Area: 1035 Sq Ft/River Facing/Utility Room/Hallway | Air Ventilation / Underfloor Heating / Air Conditioning | 24 Hr Concierge / 24 Hr Security / Communal Gardens / Bars | EPC-B | Double Reception Room with Dining Area & Large Windows | Luxurious 2 x Bathrooms | Quality Furnished /LED Spotlights /Sizable Private Balcony | Walking distance to **Hammersmith Stations** 