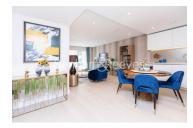

## **Property features**

2 Double Bedroom Apartment with Built-in Wardrobe | Fully Fitted Kitchen Integrated with Well-Known Appliances | Internal Area: 1035 Sq Ft/River Facing/Utility Room/Hallway | Air Ventilation / Underfloor Heating / Air Conditioning | 24 Hr Concierge / 24 Hr Security / Communal Gardens / Bars | EPC-B | Double Reception Room with Dining Area & Large Windows | Luxurious 2 x Bathrooms | Quality Furnished /LED Spotlights /Sizable Private Balcony | Walking distance to **Hammersmith Stations** 