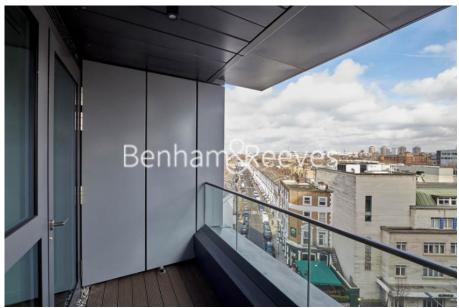

## **Property features**

2 bedroom 2 bathroom, furnished | Wood Floor throughout | Comfort Cooling, Wall heating and Underfloor heating | Wall Mounted TV x 2 / Large Private Terrace | 2 x Cream Stone Finish Luxury Bathroom | EPC-B | Contemporary Open-Plan Fitted Kitchen | 24 hr Concierge / Quality Residents' Gym | Long Hallway / Utility Room | Moments from Hammersmith Underground Station & Local Buses