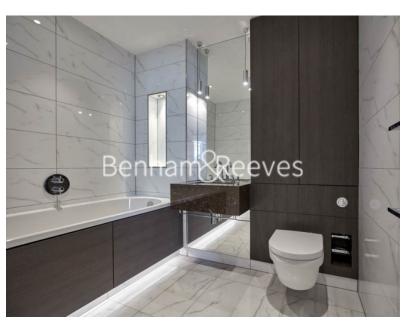

## **Property features**

2 bedroom 2 bathroom, furnished | Wood Floor throughout | Comfort Cooling, Wall heating and Underfloor heating | Wall Mounted TV x 2 / Large Private Terrace | 2 x Cream Stone Finish Luxury Bathroom | EPC-B | Contemporary Open-Plan Fitted Kitchen | 24 hr Concierge / Quality Residents' Gym | Long Hallway / Utility Room | Moments from Hammersmith Underground Station & Local Buses