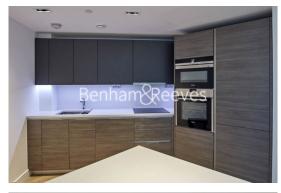

## **Property features**

2 bedroom 2 bathroom, furnished | Wood Floor throughout | Comfort Cooling, Wall heating and Underfloor heating | Wall Mounted TV x 2 / Large Private Terrace | 2 x Cream Stone Finish Luxury Bathroom | EPC-B | Contemporary Open-Plan Fitted Kitchen | 24 hr Concierge / Quality Residents' Gym | Long Hallway / Utility Room | Moments from Hammersmith Underground Station & Local Buses