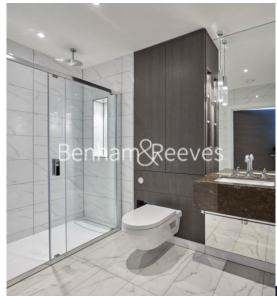

## **Property features**

2 bedroom 2 bathroom, furnished | Wood Floor throughout | Comfort Cooling, Wall heating and Underfloor heating | Wall Mounted TV x 2 / Large Private Terrace | 2 x Cream Stone Finish Luxury Bathroom | EPC-B | Contemporary Open-Plan Fitted Kitchen | 24 hr Concierge / Quality Residents' Gym | Long Hallway / Utility Room | Moments from Hammersmith Underground Station & Local Buses