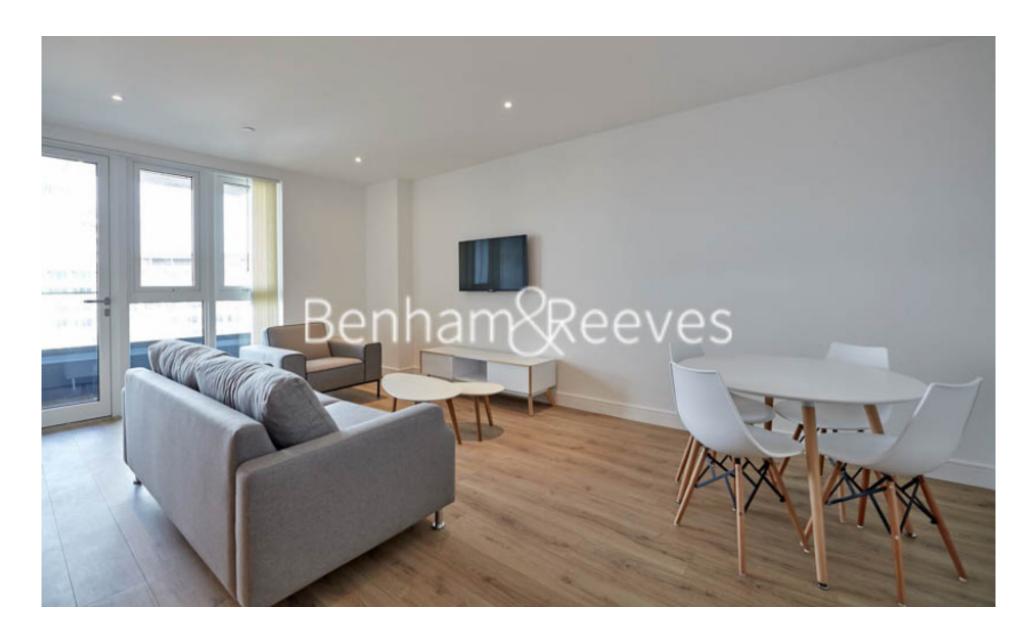

**Sovereign Court, Hammersmith, W6** 

£831 per week, £3,600 per month + fees

■ 2 Bedrooms 

■ 2 Bathrooms 

■ Furnished

Spacious luxury 6th floor apartment situated within an outstanding prestigious development in the heart of Hammersmith. The property is ideally located within walking distance to Hammersmith tube station

## **Property features**

2 bedroom 2 bathroom, furnished | Wood Floor throughout | Comfort Cooling, Wall heating and Underfloor heating | Wall Mounted TV x 2 / Large Private Terrace | 2 x Cream Stone Finish Luxury Bathroom | EPC-B | Contemporary Open-Plan Fitted Kitchen | 24 hr Concierge / Quality Residents' Gym | Long Hallway / Utility Room | Moments from Hammersmith Underground Station & Local Buses

## Sovereign Court, Hammersmith, W6

£831 per week, £3,600 per month + fees