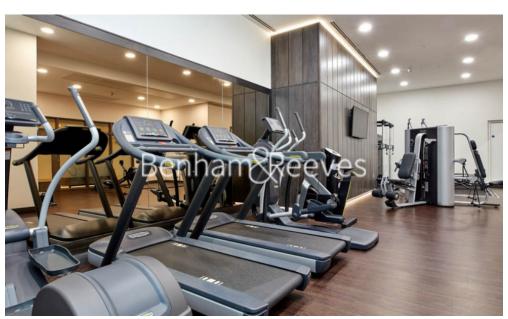

## **Property features**

2 bedroom 2 bathroom, furnished | Wood Floor throughout | Comfort Cooling, Wall heating and Underfloor heating | Wall Mounted TV x 2 / Large Private Terrace | 2 x Cream Stone Finish Luxury Bathroom | EPC-B | Contemporary Open-Plan Fitted Kitchen | 24 hr Concierge / Quality Residents' Gym | Long Hallway / Utility Room | Moments from Hammersmith Underground Station & Local Buses