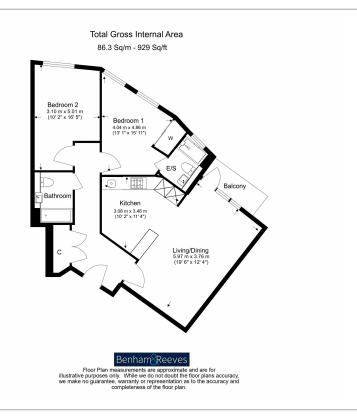

**Sovereign Court, Hammersmith, W6** 

£831 per week, £3,600 per month + fees

■ 2 Bedrooms 

■ 2 Bathrooms 

■ Furnished

Spacious luxury 6th floor apartment situated within an outstanding prestigious development in the heart of Hammersmith. The property is ideally located within walking distance to Hammersmith tube station

## **Property features**

2 bedroom 2 bathroom, furnished | Wood Floor throughout | Comfort Cooling, Wall heating and Underfloor heating | Wall Mounted TV x 2 / Large Private Terrace | 2 x Cream Stone Finish Luxury Bathroom | EPC-B | Contemporary Open-Plan Fitted Kitchen | 24 hr Concierge / Quality Residents' Gym | Long Hallway / Utility Room | Moments from Hammersmith Underground Station & Local Buses

## Sovereign Court, Hammersmith, W6

£831 per week, £3,600 per month + fees