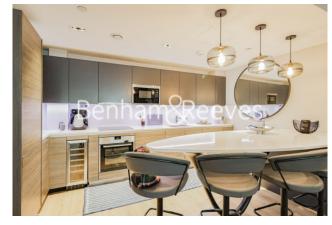

### **Property features**

2 Double Bedroom with Built-in Wardrobes | Luxury Bathrooms Features with High Quality Designs | Fully Fitted Open Plan Kitchen with Well Know Appliances | 24 Hour Concierge with High Standard Service and Security | Abundance of Storage | EPC-B | Furnished /LED Spotlights /Sizable Private Balcony | Air Ventilation / Underfloor Heating / Air Conditioning | Close to Local Amenities | Nearby Hammersmith Underground Station