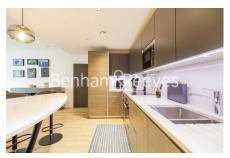

### **Property features**

2 Double Bedroom with Built-in Wardrobes | Luxury Bathrooms Features with High Quality Designs | Fully Fitted Open Plan Kitchen with Well Know Appliances | 24 Hour Concierge with High Standard Service and Security | Abundance of Storage | EPC-B | Furnished /LED Spotlights /Sizable Private Balcony | Air Ventilation / Underfloor Heating / Air Conditioning | Close to Local Amenities | Nearby Hammersmith Underground Station