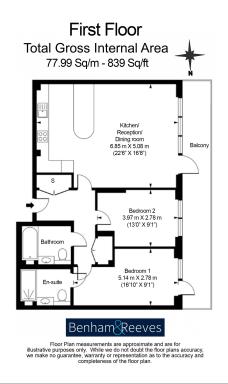

**Glenthorne Road, Hammersmith, W6** 

£877 per week, £3,800 per month + fees

# ■ 2 Bedrooms □ 2 Bathrooms □ Furnished

Luxury Living in the Heart of Hammersmith – Elegant 1st floor apartment situated in a prestigious luxury development with exceptional resident facilities in the heart of Hammersmith, moments from Hammersmith Underground Station.

### **Property features**

2 Double Bedroom with Built-in Wardrobes | Luxury Bathrooms Features with High Quality Designs | Fully Fitted Open Plan Kitchen with Well Know Appliances | 24 Hour Concierge with High Standard Service and Security | Abundance of Storage | EPC-B | Furnished /LED Spotlights /Sizable Private Balcony | Air Ventilation / Underfloor Heating / Air Conditioning | Close to Local Amenities | Nearby Hammersmith Underground Station

## **Glenthorne Road, Hammersmith, W6**

£877 per week, £3,800 per month + fees