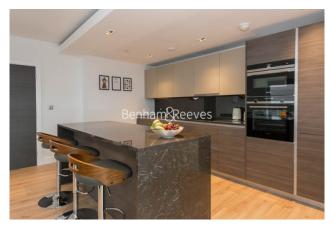

## **Property features**

2 bedroom2 bathroom, furnished flat located on the 9th floor | Wood Floor throughout | Comfort Cooling, Wall heating and Underfloor heating | Wall Mounted TV / Large Private Terrace | 2 x Cream Stone Finish Luxury Bathroom | EPC-B | Contemporary Open-Plan Fitted Kitchen | 24 hr Concierge / Quality Residents' Gym | Very Sizeable Open-Plan Reception with Hardwood Floors | Moments from Hammersmith Underground Station & Local Buses