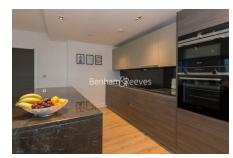

## **Property features**

2 bedroom2 bathroom, furnished flat located on the 9th floor | Wood Floor throughout | Comfort Cooling, Wall heating and Underfloor heating | Wall Mounted TV / Large Private Terrace | 2 x Cream Stone Finish Luxury Bathroom | EPC-B | Contemporary Open-Plan Fitted Kitchen | 24 hr Concierge / Quality Residents' Gym | Very Sizeable Open-Plan Reception with Hardwood Floors | Moments from Hammersmith Underground Station & Local Buses