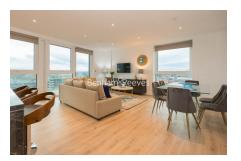

## **Property features**

2 bedroom2 bathroom, furnished flat located on the 9th floor | Wood Floor throughout | Comfort Cooling, Wall heating and Underfloor heating | Wall Mounted TV / Large Private Terrace | 2 x Cream Stone Finish Luxury Bathroom | EPC-B | Contemporary Open-Plan Fitted Kitchen | 24 hr Concierge / Quality Residents' Gym | Very Sizeable Open-Plan Reception with Hardwood Floors | Moments from Hammersmith Underground Station & Local Buses