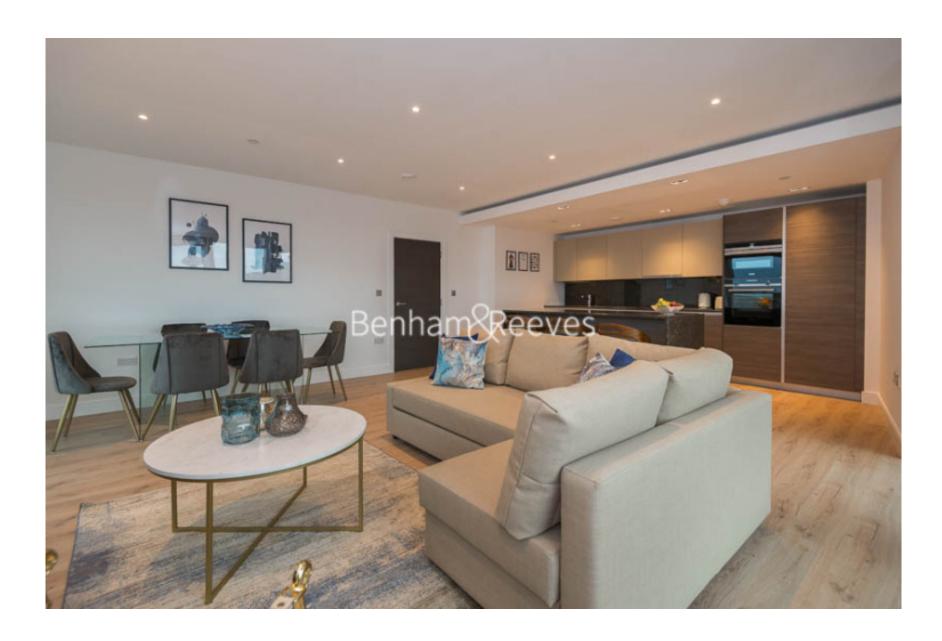

## **Property features**

2 bedroom2 bathroom, furnished flat located on the 9th floor | Wood Floor throughout | Comfort Cooling, Wall heating and Underfloor heating | Wall Mounted TV / Large Private Terrace | 2 x Cream Stone Finish Luxury Bathroom | EPC-B | Contemporary Open-Plan Fitted Kitchen | 24 hr Concierge / Quality Residents' Gym | Very Sizeable Open-Plan Reception with Hardwood Floors | Moments from Hammersmith Underground Station & Local Buses