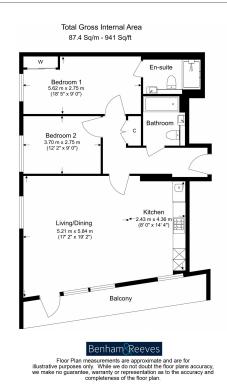

## **Property features**

2 bedroom2 bathroom, furnished flat located on the 9th floor | Wood Floor throughout | Comfort Cooling, Wall heating and Underfloor heating | Wall Mounted TV / Large Private Terrace | 2 x Cream Stone Finish Luxury Bathroom | EPC-B | Contemporary Open-Plan Fitted Kitchen | 24 hr Concierge / Quality Residents' Gym | Very Sizeable Open-Plan Reception with Hardwood Floors | Moments from Hammersmith Underground Station & Local Buses