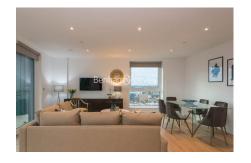

## **Property features**

2 bedroom2 bathroom, furnished flat located on the 9th floor | Wood Floor throughout | Comfort Cooling, Wall heating and Underfloor heating | Wall Mounted TV / Large Private Terrace | 2 x Cream Stone Finish Luxury Bathroom | EPC-B | Contemporary Open-Plan Fitted Kitchen | 24 hr Concierge / Quality Residents' Gym | Very Sizeable Open-Plan Reception with Hardwood Floors | Moments from Hammersmith Underground Station & Local Buses