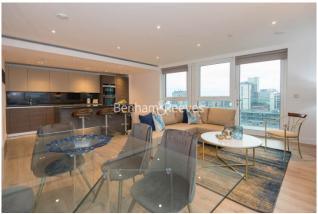

## **Property features**

2 bedroom2 bathroom, furnished flat located on the 9th floor | Wood Floor throughout | Comfort Cooling, Wall heating and Underfloor heating | Wall Mounted TV / Large Private Terrace | 2 x Cream Stone Finish Luxury Bathroom | EPC-B | Contemporary Open-Plan Fitted Kitchen | 24 hr Concierge / Quality Residents' Gym | Very Sizeable Open-Plan Reception with Hardwood Floors | Moments from Hammersmith Underground Station & Local Buses