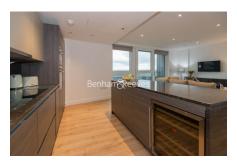

## **Property features**

2 bedroom2 bathroom, furnished flat located on the 9th floor | Wood Floor throughout | Comfort Cooling, Wall heating and Underfloor heating | Wall Mounted TV / Large Private Terrace | 2 x Cream Stone Finish Luxury Bathroom | EPC-B | Contemporary Open-Plan Fitted Kitchen | 24 hr Concierge / Quality Residents' Gym | Very Sizeable Open-Plan Reception with Hardwood Floors | Moments from Hammersmith Underground Station & Local Buses