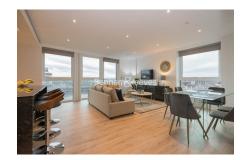

## **Property features**

2 bedroom2 bathroom, furnished flat located on the 9th floor | Wood Floor throughout | Comfort Cooling, Wall heating and Underfloor heating | Wall Mounted TV / Large Private Terrace | 2 x Cream Stone Finish Luxury Bathroom | EPC-B | Contemporary Open-Plan Fitted Kitchen | 24 hr Concierge / Quality Residents' Gym | Very Sizeable Open-Plan Reception with Hardwood Floors | Moments from Hammersmith Underground Station & Local Buses