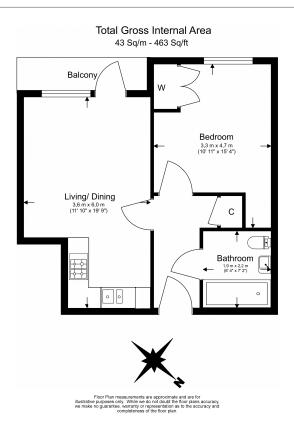

## **Property features**

Large Double Bedroom | Family Size Bathroom | One Planned Living | Modern Furnishing | Fitted Kitchen | EPC-B | Balcony | 24 Hour Concierge | Residents Gym | South Quay DLR Station