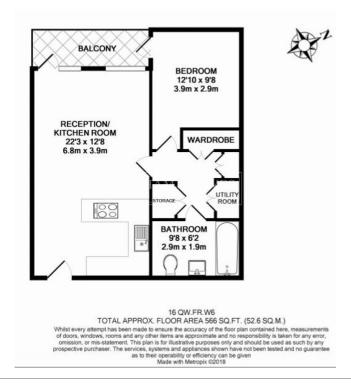

**Queens Wharf, Hammersmith, W6** 

£635 per week, £2,750 per month + fees

■ 1 Bedroom ■ 1 Bathroom ■ Furnished

Bright 3rd floor apartment with direct views over the historic Hammersmith Bridge, and a riverside walkway connecting to the Thames Path. Positioned a 2 minute walk from Hammersmith Underground Station (Piccadilly and District Liens).

## **Property features**

1 Bedroom | 1 Bathroom | Reception | Furnished | Fitted Kitchen | EPC-B | Landscaped podium gardens | 24 hour concierge | Nearby Hammersmith underground

For more information about this property, please call our Hammersmith branch on