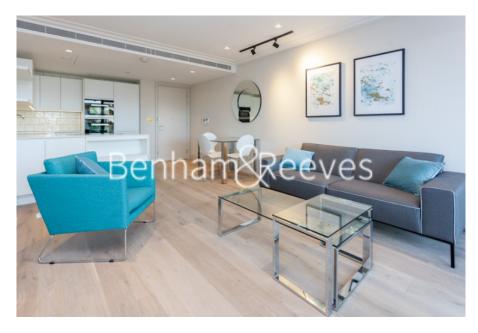

**Queens Wharf, Hammersmith, W6** 

£635 per week, £2,750 per month + fees

■ 1 Bedroom ■ 1 Bathroom ■ Furnished

Bright 3rd floor apartment with direct views over the historic Hammersmith Bridge, and a riverside walkway connecting to the Thames Path. Positioned a 2 minute walk from Hammersmith Underground Station (Piccadilly and District Liens).

## **Property features**

1 Bedroom | 1 Bathroom | Reception | Furnished | Fitted Kitchen | EPC-B | Landscaped podium gardens | 24 hour concierge | Nearby Hammersmith underground

For more information about this property, please call our Hammersmith branch on