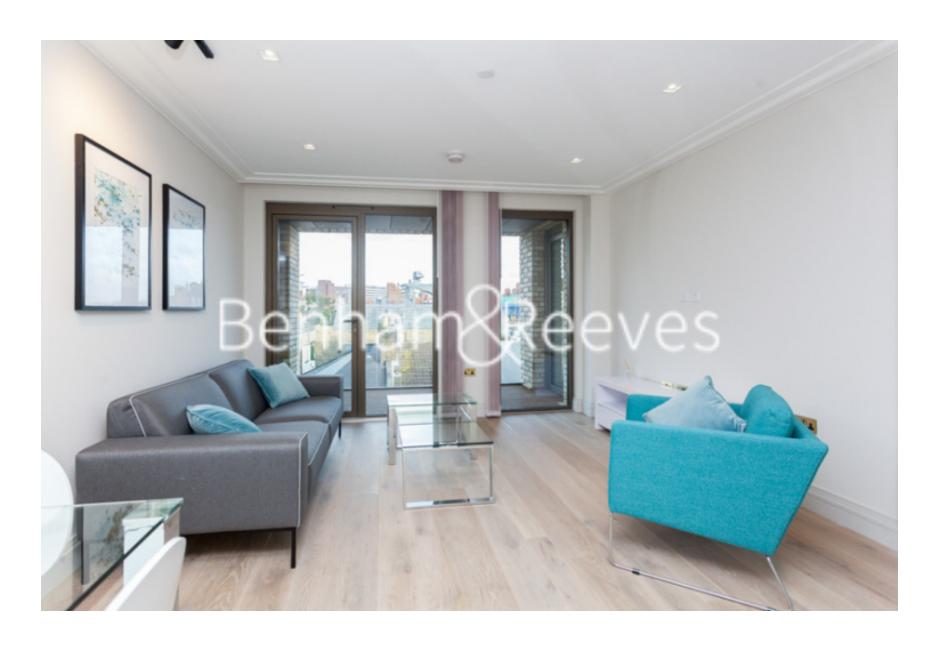

**Queens Wharf, Hammersmith, W6** 

£635 per week, £2,750 per month + fees

■ 1 Bedroom ■ 1 Bathroom ■ Furnished

Bright 3rd floor apartment with direct views over the historic Hammersmith Bridge, and a riverside walkway connecting to the Thames Path. Positioned a 2 minute walk from Hammersmith Underground Station (Piccadilly and District Liens).

## **Property features**

1 Bedroom | 1 Bathroom | Reception | Furnished | Fitted Kitchen | EPC-B | Landscaped podium gardens | 24 hour concierge | Nearby Hammersmith underground

For more information about this property, please call our Hammersmith branch on