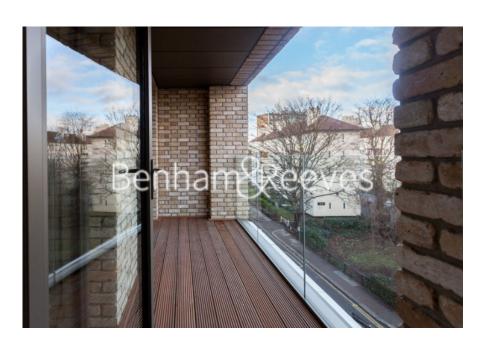

**Queens Wharf, Hammersmith, W6** 

£635 per week, £2,750 per month + fees

■ 1 Bedroom ■ 1 Bathroom ■ Furnished

Bright 3rd floor apartment with direct views over the historic Hammersmith Bridge, and a riverside walkway connecting to the Thames Path. Positioned a 2 minute walk from Hammersmith Underground Station (Piccadilly and District Liens).

## **Property features**

1 Bedroom | 1 Bathroom | Reception | Furnished | Fitted Kitchen | EPC-B | Landscaped podium gardens | 24 hour concierge | Nearby Hammersmith underground

For more information about this property, please call our Hammersmith branch on