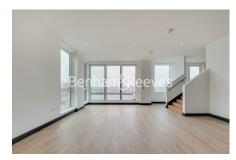

**Sovereign Court, Hammersmith, W6** 

£3,462 per week, £15,000 per month + fees

# ■ 5 Bedrooms 4 Bathrooms Unfurnished

Luxury air-conditioned apartment set over the 4th and 5th-floor, with adjoining flat, situated within a prestigious development in Hammersmith. The property is ideally located within walking distance from Hammersmith underground station (Circle, District, Piccadilly and Hammersmith and City lines).

### **Property features**

Unique, one of a kind Property | Comfort Cooling, Wall heating | Wood Floor throughout | Two Flats Combined into one | One car parking space available | EPC-C | Large Private Roof terrace | 24 hour Concierge & Fitness Suite | Stops to Westfield & easy reach of South Kensington | Moments from Hammersmith Underground Station & Local Buses