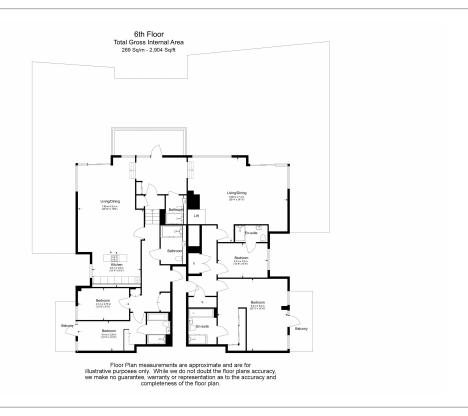

# ■ 5 Bedrooms 4 Bathrooms Unfurnished

Luxury air-conditioned apartment set over the 4th and 5th-floor, with adjoining flat, situated within a prestigious development in Hammersmith. The property is ideally located within walking distance from Hammersmith underground station (Circle, District, Piccadilly and Hammersmith and City lines).

### **Property features**

Unique, one of a kind Property | Comfort Cooling, Wall heating | Wood Floor throughout | Two Flats Combined into one | One car parking space available | EPC-C | Large Private Roof terrace | 24 hour Concierge & Fitness Suite | Stops to Westfield & easy reach of South Kensington | Moments from Hammersmith Underground Station & Local Buses