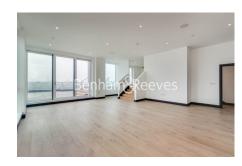

**Sovereign Court, Hammersmith, W6** 

£3,462 per week, £15,000 per month + fees

# ■ 5 Bedrooms 4 Bathrooms Unfurnished

Luxury air-conditioned apartment set over the 4th and 5th-floor, with adjoining flat, situated within a prestigious development in Hammersmith. The property is ideally located within walking distance from Hammersmith underground station (Circle, District, Piccadilly and Hammersmith and City lines).

### **Property features**

Unique, one of a kind Property | Comfort Cooling, Wall heating | Wood Floor throughout | Two Flats Combined into one | One car parking space available | EPC-C | Large Private Roof terrace | 24 hour Concierge & Fitness Suite | Stops to Westfield & easy reach of South Kensington | Moments from Hammersmith Underground Station & Local Buses