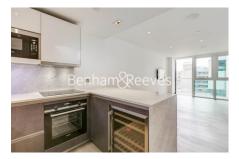

# ■ 5 Bedrooms 4 Bathrooms Unfurnished

Luxury air-conditioned apartment set over the 4th and 5th-floor, with adjoining flat, situated within a prestigious development in Hammersmith. The property is ideally located within walking distance from Hammersmith underground station (Circle, District, Piccadilly and Hammersmith and City lines).

### **Property features**

Unique, one of a kind Property | Comfort Cooling, Wall heating | Wood Floor throughout | Two Flats Combined into one | One car parking space available | EPC-C | Large Private Roof terrace | 24 hour Concierge & Fitness Suite | Stops to Westfield & easy reach of South Kensington | Moments from Hammersmith Underground Station & Local Buses