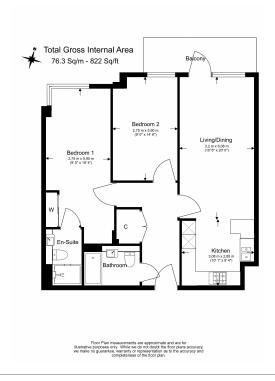

### **Property features**

2 Double Bedroom Apartment with Built-in Wardrobe | Fully Fitted Kitchen Integrated with Well-Known Appliances | Utility Room / Long Hallway | Air Ventilation / Underfloor Heating / Air Conditioning | 24 Hr Concierge / 24 Hr Security / Communal Gardens | EPC-B | Double Reception Room with Dining Area | Luxurious 2 x Bathrooms | Quality Furnished / LED Spotlights / Sizable Private Balcony | Nearby Hammersmith Stations