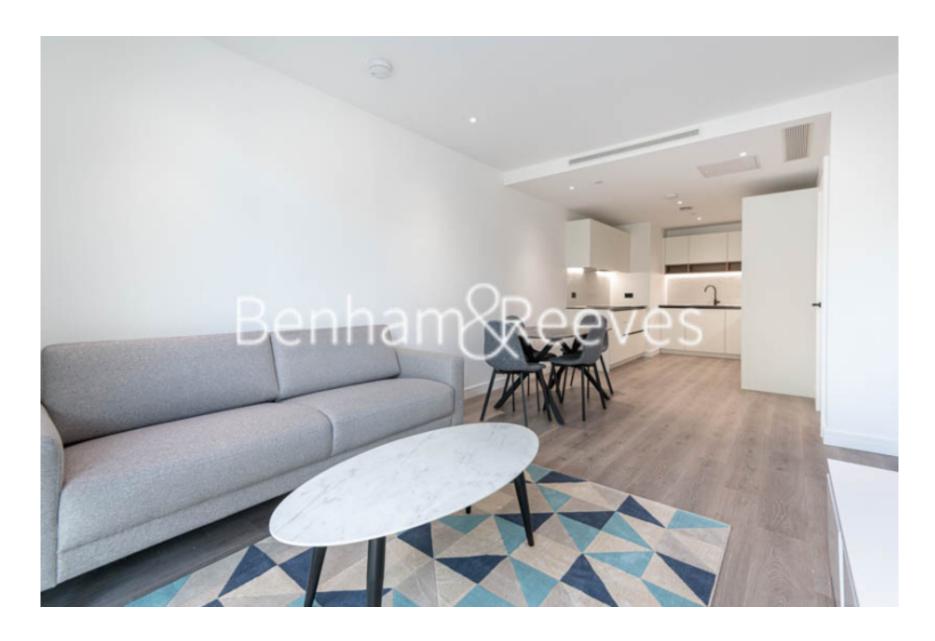

### **Property features**

2 Double Bedroom Apartment with Built-in Wardrobe | Fully Fitted Kitchen Integrated with Well-Known Appliances | Utility Room / Long Hallway | Air Ventilation / Underfloor Heating / Air Conditioning | 24 Hr Concierge / 24 Hr Security / Communal Gardens | EPC-B | Double Reception Room with Dining Area | Luxurious 2 x Bathrooms | Quality Furnished / LED Spotlights / Sizable Private Balcony | Nearby Hammersmith Stations