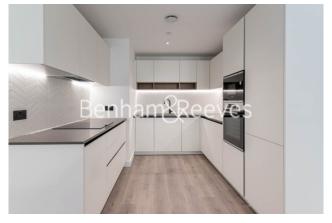

### **Property features**

2 Double Bedroom Apartment with Built-in Wardrobe | Fully Fitted Kitchen Integrated with Well-Known Appliances | Utility Room / Long Hallway | Air Ventilation / Underfloor Heating / Air Conditioning | 24 Hr Concierge / 24 Hr Security / Communal Gardens | EPC-B | Double Reception Room with Dining Area | Luxurious 2 x Bathrooms | Quality Furnished / LED Spotlights / Sizable Private Balcony | Nearby Hammersmith Stations