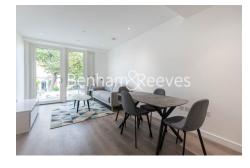

### **Property features**

2 Double Bedroom Apartment with Built-in Wardrobe | Fully Fitted Kitchen Integrated with Well-Known Appliances | Utility Room / Long Hallway | Air Ventilation / Underfloor Heating / Air Conditioning | 24 Hr Concierge / 24 Hr Security / Communal Gardens | EPC-B | Double Reception Room with Dining Area | Luxurious 2 x Bathrooms | Quality Furnished / LED Spotlights / Sizable Private Balcony | Nearby Hammersmith Stations