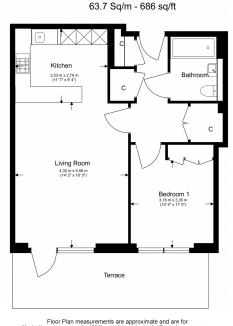

## Fulham Reach, Hammersmith, W6

£693 per week, £3,003 per month + fees

www.benhams.com

**Total Gross Internal Area** 

Floor Plan measurements are approximate and are for illustrative purposes only. While we do not doubt the floor plans accuracy, we make no guarantee, warranty or representation as to the accuracy and completeness of the floor plan.