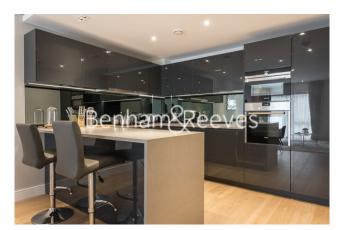

## Fulham Reach, Hammersmith, W6

£693 per week, £3,003 per month + fees

### 🛋 1 Bedroom 🖼 1 Bathroom 🕮 Furnished

An interior designed ground floor apartment, with stripped wood floor, situated within a popular riverside development in Fulham. . Ideally located 5 minutes' walk from Hammersmith Broadway and Hammersmith Underground station serviced by the District, Circle, Piccadilly, and Hammersmith & City lines.

### **Property features**

1 Bedroom | 1 Bathroom | Reception | Furnished | Fitted Kitchen | EPC-B | Cinema | 24 Hour Concierge | Swimming Pool & Gym | 5 mins walk to Hammersmith underground

For more information about this property, please call our Hammersmith branch on