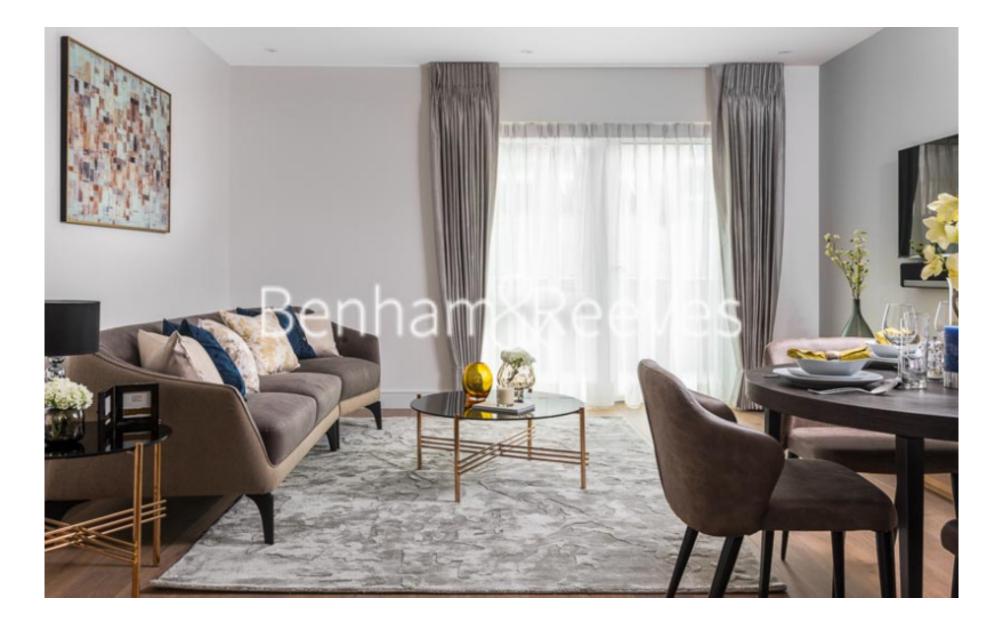

## Fulham Reach, Hammersmith, W6

£693 per week, £3,003 per month + fees

### 🛋 1 Bedroom 🖼 1 Bathroom 🕮 Furnished

An interior designed ground floor apartment, with stripped wood floor, situated within a popular riverside development in Fulham. . Ideally located 5 minutes' walk from Hammersmith Broadway and Hammersmith Underground station serviced by the District, Circle, Piccadilly, and Hammersmith & City lines.

### **Property features**

1 Bedroom | 1 Bathroom | Reception | Furnished | Fitted Kitchen | EPC-B | Cinema | 24 Hour Concierge | Swimming Pool & Gym | 5 mins walk to Hammersmith underground

For more information about this property, please call our Hammersmith branch on