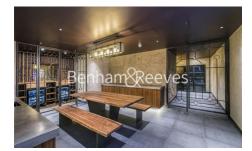

### 🛋 1 Bedroom 🖼 1 Bathroom 🕮 Furnished

An interior designed ground floor apartment, with stripped wood floor, situated within a popular riverside development in Fulham. . Ideally located 5 minutes' walk from Hammersmith Broadway and Hammersmith Underground station serviced by the District, Circle, Piccadilly, and Hammersmith & City lines.

### **Property features**

1 Bedroom | 1 Bathroom | Reception | Furnished | Fitted Kitchen | EPC-B | Cinema | 24 Hour Concierge | Swimming Pool & Gym | 5 mins walk to Hammersmith underground

For more information about this property, please call our Hammersmith branch on