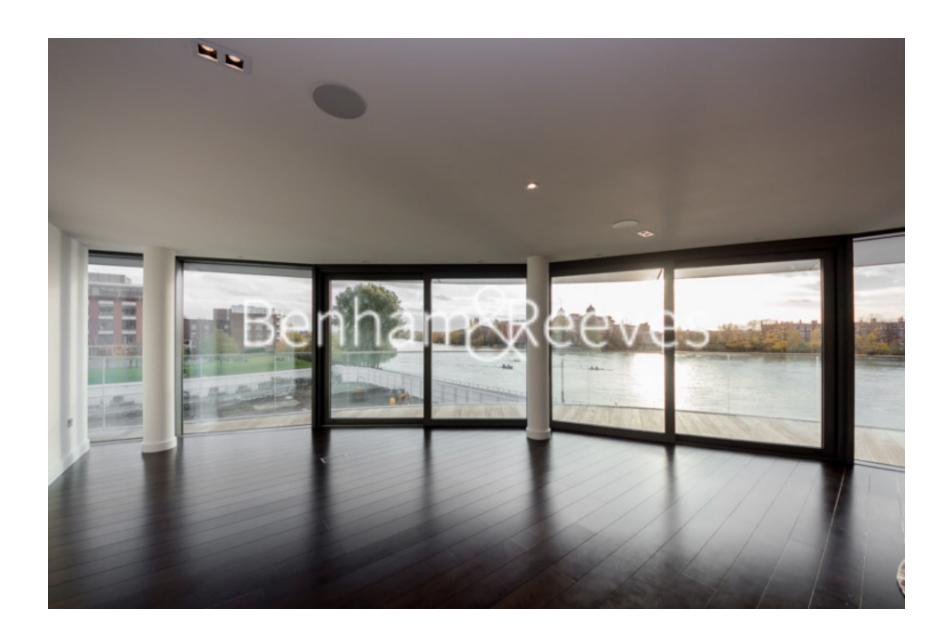

**GoldHurst House, Hammersmith, W6** 

£2,250 per week, £9,750 per month + fees

# ■ 3 Bedrooms ■ 3 Bathrooms □ Unfurnished

Luxurious 2nd floor apartment with direct River Views, and a range of residents' onsite amenities located in an exclusive Riverside development in the heart of Hammersmith. Well-located for Hammersmith Broadway and the Underground station (Circle, District, Piccadilly, and Hammersmith and City lines).

### **Property features**

3 Bedrooms | 3 Bathrooms | Reception | Unfurnished | Fitted Kitchen | EPC-B | 1900 Sq Ft | Gym, Swimming Pool and Spa | Car Parking | Nearby Hammersmith Tube Station

For more information about this property, please call our Hammersmith branch on