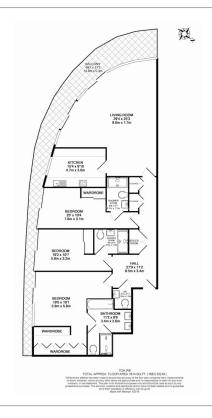

### **Property features**

3 Bedrooms | 3 Bathrooms | Reception | Unfurnished | Fitted Kitchen | EPC-B | 1900 Sq Ft | Gym, Swimming Pool and Spa | Car Parking | Nearby Hammersmith Tube Station

For more information about this property, please call our Hammersmith branch on