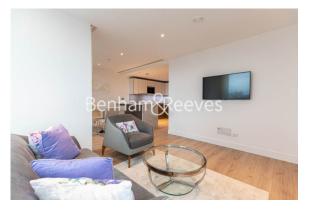

**Lancaster House, Hammersmith, W6** 

£575 per week, £2,492 per month + fees

□ 1 Bedroom □ 1 Bathroom □ Furnished

Luxury, spacious 7th floor apartment with 24-hour concierge and gym, situated in a prestigious development in the heart of Hammersmith. The property is ideally located within walking distance from Hammersmith underground station (Circle, District, Piccadilly and Hammersmith and City lines).

## **Property features**

Large 1 Double Bedroom | 24 Hour Concierge | Moment from Hammersmith | Top Quality Furniture | Floor to Ceiling Windows | EPC - B | Luxury Good Size Bathroom | Open-Plan Kitchen | Nearby Hammersmith underground station