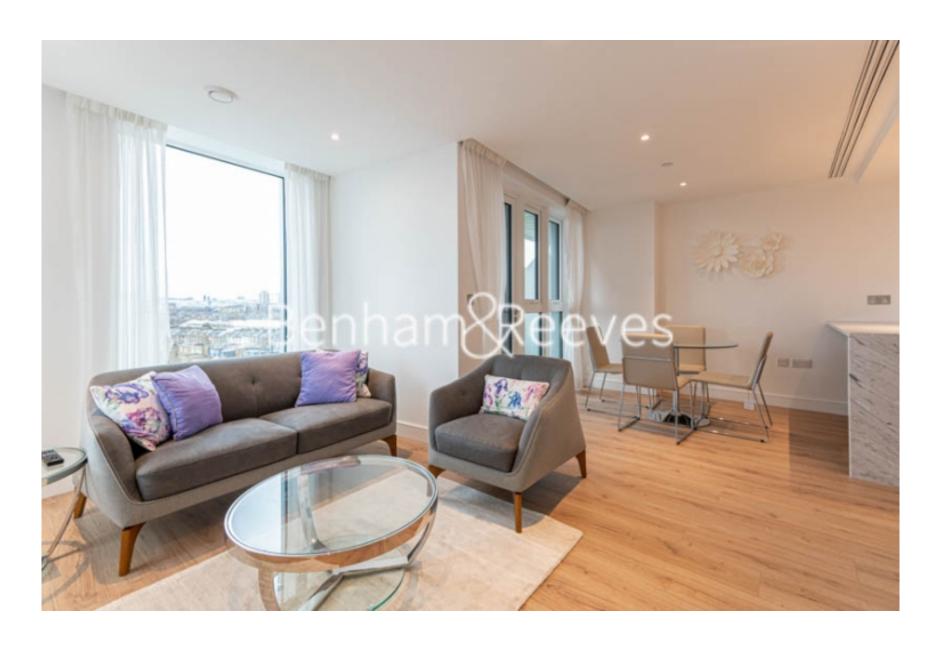

**Lancaster House, Hammersmith, W6** 

£575 per week, £2,492 per month + fees

□ 1 Bedroom □ 1 Bathroom □ Furnished

Luxury, spacious 7th floor apartment with 24-hour concierge and gym, situated in a prestigious development in the heart of Hammersmith. The property is ideally located within walking distance from Hammersmith underground station (Circle, District, Piccadilly and Hammersmith and City lines).

## **Property features**

Large 1 Double Bedroom | 24 Hour Concierge | Moment from Hammersmith | Top Quality Furniture | Floor to Ceiling Windows | EPC - B | Luxury Good Size Bathroom | Open-Plan Kitchen | Nearby Hammersmith underground station