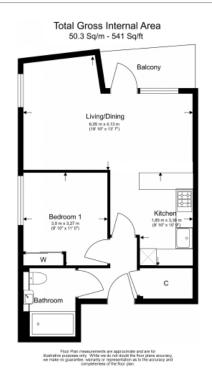

**Lancaster House, Hammersmith, W6** 

£575 per week, £2,492 per month + fees

□ 1 Bedroom □ 1 Bathroom □ Furnished

Luxury, spacious 7th floor apartment with 24-hour concierge and gym, situated in a prestigious development in the heart of Hammersmith. The property is ideally located within walking distance from Hammersmith underground station (Circle, District, Piccadilly and Hammersmith and City lines).

## **Property features**

Large 1 Double Bedroom | 24 Hour Concierge | Moment from Hammersmith | Top Quality Furniture | Floor to Ceiling Windows | EPC - B | Luxury Good Size Bathroom | Open-Plan Kitchen | Nearby Hammersmith underground station