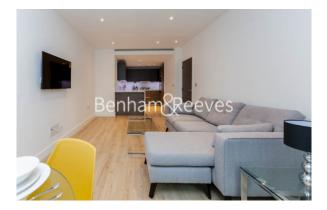

### **Property features**

2 bedroom 2 bathroom, furnished flat located | Wood Floor throughout | Comfort Cooling, Wall heating and Underfloor heating | Wall Mounted TV / Large Private Terrace | 2 x Cream Stone Finish Luxury Bathroom | EPC-B | Contemporary Open-Plan Fitted Kitchen | 24 hr Concierge / Quality Residents' Gym | Very Sizeable Open-Plan Reception with Hardwood Floors | Moments from Hammersmith Underground Station & Local Buses