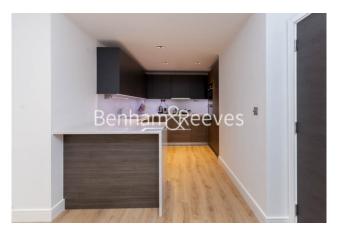

### **Property features**

2 bedroom 2 bathroom, furnished flat located | Wood Floor throughout | Comfort Cooling, Wall heating and Underfloor heating | Wall Mounted TV / Large Private Terrace | 2 x Cream Stone Finish Luxury Bathroom | EPC-B | Contemporary Open-Plan Fitted Kitchen | 24 hr Concierge / Quality Residents' Gym | Very Sizeable Open-Plan Reception with Hardwood Floors | Moments from Hammersmith Underground Station & Local Buses