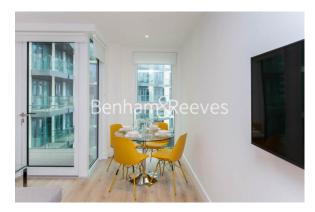

### **Property features**

2 bedroom 2 bathroom, furnished flat located | Wood Floor throughout | Comfort Cooling, Wall heating and Underfloor heating | Wall Mounted TV / Large Private Terrace | 2 x Cream Stone Finish Luxury Bathroom | EPC-B | Contemporary Open-Plan Fitted Kitchen | 24 hr Concierge / Quality Residents' Gym | Very Sizeable Open-Plan Reception with Hardwood Floors | Moments from Hammersmith Underground Station & Local Buses