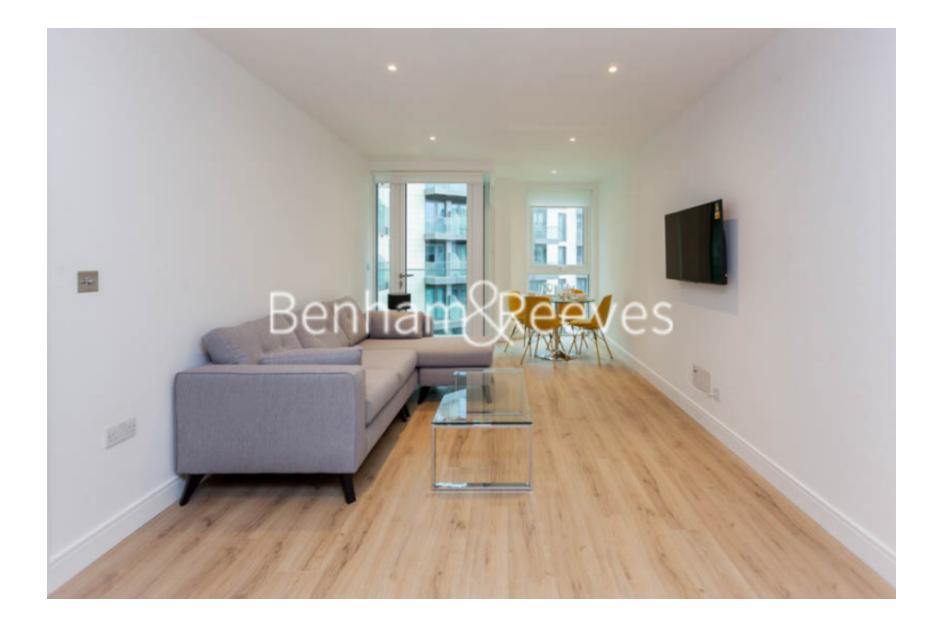

## 🛋 2 Bedrooms 🖼 2 Bathrooms 👄 Furnished

A spacious, air-conditioned, luxury 4th floor apartment, with quality residents' gym, is situated in a prestigious development in the heart of Hammersmith. Ideally located within walking distance from Hammersmith Underground Station (Circle, District, Piccadilly and Hammersmith and City Lines).

### **Property features**

2 bedroom 2 bathroom, furnished flat located | Wood Floor throughout | Comfort Cooling, Wall heating and Underfloor heating | Wall Mounted TV / Large Private Terrace | 2 x Cream Stone Finish Luxury Bathroom | EPC-B | Contemporary Open-Plan Fitted Kitchen | 24 hr Concierge / Quality Residents' Gym | Very Sizeable Open-Plan Reception with Hardwood Floors | Moments from Hammersmith Underground Station & Local Buses