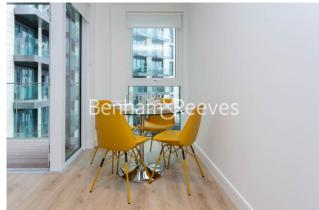

### **Property features**

2 bedroom 2 bathroom, furnished flat located | Wood Floor throughout | Comfort Cooling, Wall heating and Underfloor heating | Wall Mounted TV / Large Private Terrace | 2 x Cream Stone Finish Luxury Bathroom | EPC-B | Contemporary Open-Plan Fitted Kitchen | 24 hr Concierge / Quality Residents' Gym | Very Sizeable Open-Plan Reception with Hardwood Floors | Moments from Hammersmith Underground Station & Local Buses