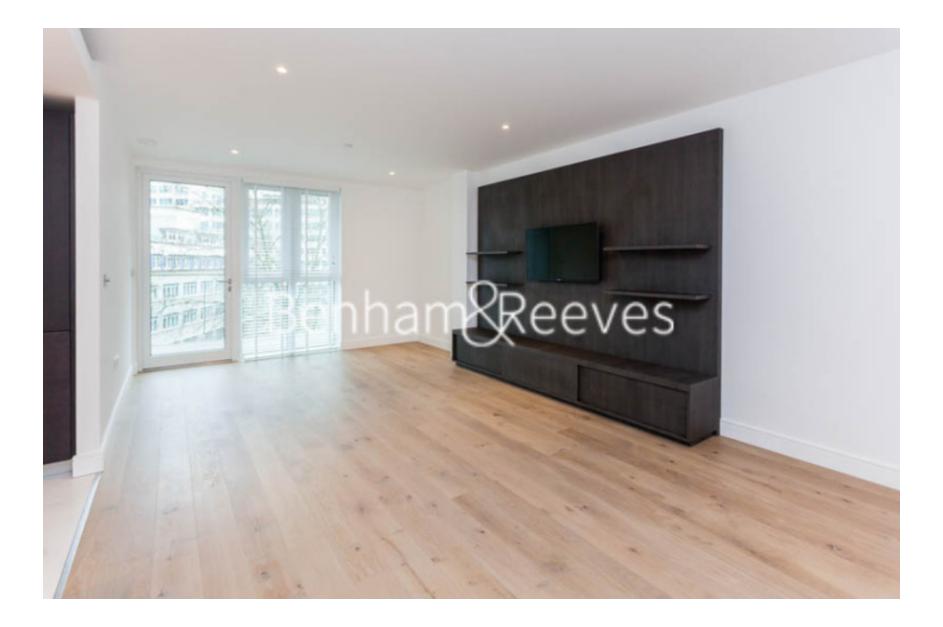

## Sovereign Court, Hammersmith, W6

£785 per week, £3,400 per month + fees

## ⊨ 2 Bedrooms 🛁 2 Bathrooms 🕮 Furnished/UnFurnished

A luxury 3rd floor apartment with private gymnasium, situated in a prestigious development, helping to transform the Riverside district of Hammersmith. Well-located for Hammersmith Underground.

### **Property features**

2 Bedrooms | 2 Bathrooms | Reception | Furn/Unfurn | Fitted Kitchen | EPC-B | 24 Hour Concierge | Private Balcony and Communal Gardens | Nearby Hammersmith Tube Station.

For more information about this property, please call our Hammersmith branch on