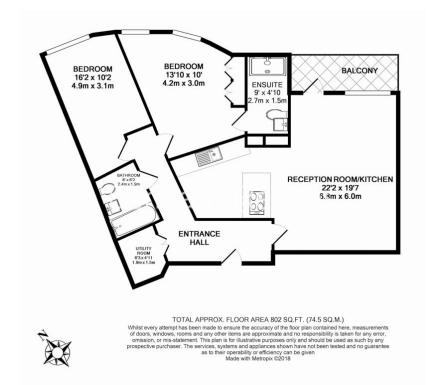

## ⊨ 2 Bedrooms 🛁 2 Bathrooms 🕮 Furnished/UnFurnished

A luxury 3rd floor apartment with private gymnasium, situated in a prestigious development, helping to transform the Riverside district of Hammersmith. Well-located for Hammersmith Underground.

### **Property features**

2 Bedrooms | 2 Bathrooms | Reception | Furn/Unfurn | Fitted Kitchen | EPC-B | 24 Hour Concierge | Private Balcony and Communal Gardens | Nearby Hammersmith Tube Station.

For more information about this property, please call our Hammersmith branch on