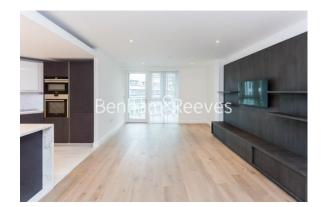

## Sovereign Court, Hammersmith, W6

£785 per week, £3,400 per month + fees

## ⊨ 2 Bedrooms 🛁 2 Bathrooms 🕮 Furnished/UnFurnished

A luxury 3rd floor apartment with private gymnasium, situated in a prestigious development, helping to transform the Riverside district of Hammersmith. Well-located for Hammersmith Underground.

### **Property features**

2 Bedrooms | 2 Bathrooms | Reception | Furn/Unfurn | Fitted Kitchen | EPC-B | 24 Hour Concierge | Private Balcony and Communal Gardens | Nearby Hammersmith Tube Station.

For more information about this property, please call our Hammersmith branch on