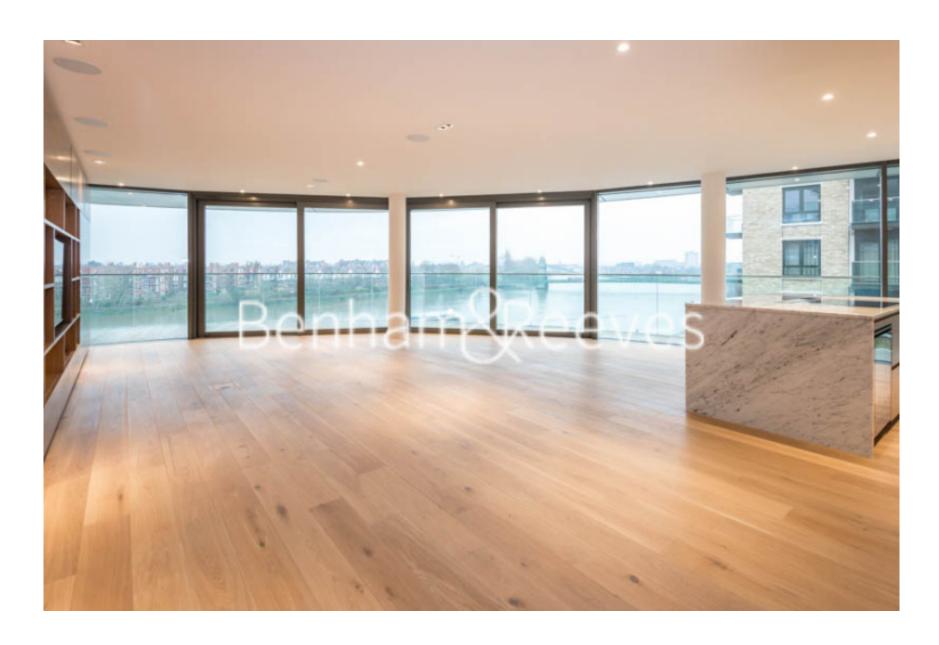

Fulham Reach, Hammersmith, W6

£2,031 per week, £8,800 per month + fees

# ■ 3 Bedrooms □ 3 Bathrooms □ Furnished

An impressive 4th floor apartment offering generously proportioned accommodation situated in a sought-after Riverside development with uninterrupted River views in Hammersmith. Located within walking distance from Hammersmith Tube station (Circle, District, Piccadilly, and Hammersmith and City lines).

### **Property features**

3 Bedrooms | 3 Bathrooms | Reception | Furnished | Fitted Kitchen | EPC-B | Concierge, Gym, Swimming Pool, Spa | River Views | Nearby Hammersmith Tube Station

For more information about this property, please call our Hammersmith branch on