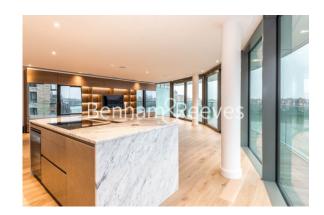

# ■ 3 Bedrooms □ 3 Bathrooms □ Furnished

An impressive 4th floor apartment offering generously proportioned accommodation situated in a sought-after Riverside development with uninterrupted River views in Hammersmith. Located within walking distance from Hammersmith Tube station (Circle, District, Piccadilly, and Hammersmith and City lines).

### **Property features**

3 Bedrooms | 3 Bathrooms | Reception | Furnished | Fitted Kitchen | EPC-B | Concierge, Gym, Swimming Pool, Spa | River Views | Nearby Hammersmith Tube Station

For more information about this property, please call our Hammersmith branch on