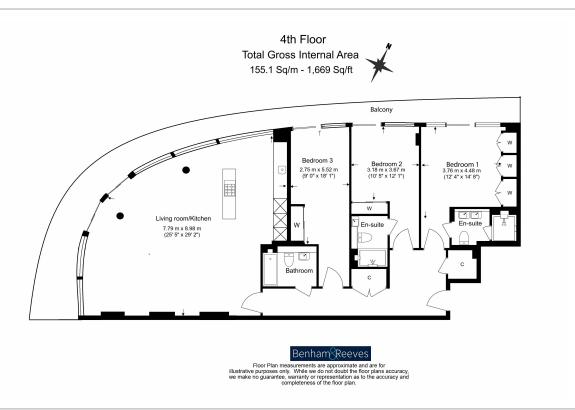

# ■ 3 Bedrooms □ 3 Bathrooms □ Furnished

An impressive 4th floor apartment offering generously proportioned accommodation situated in a sought-after Riverside development with uninterrupted River views in Hammersmith. Located within walking distance from Hammersmith Tube station (Circle, District, Piccadilly, and Hammersmith and City lines).

### **Property features**

3 Bedrooms | 3 Bathrooms | Reception | Furnished | Fitted Kitchen | EPC-B | Concierge, Gym, Swimming Pool, Spa | River Views | Nearby Hammersmith Tube Station

For more information about this property, please call our Hammersmith branch on