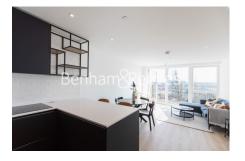

# 

A contemporary spacious apartment, with underground parking and canal views, set within a desirable development by St George. Perfectly located moments from Stonebridge Park Tube and Overground Station.

## **Property features**

Underground parking | 24hr Concierge | Brand new | Balcony | Bowling alley (coming soon) | EPC-B | Residents gym (coming soon) | Open Plan Living | 24-hour Concierge | Nearby Stonebridge Park Tube and Overground station