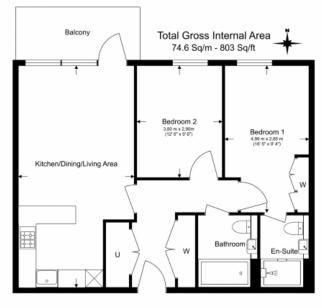

## **Beresford Avenue, Wembley, HA0**

£531 per week, £2,301 per month + fees

Floor Plan measurements are approximate and are for illustrative purposes only. While we do not doubt the floor plans accuracy, we make no guarantee, warranty or representation as to the accuracy and completeness of the floor plan.