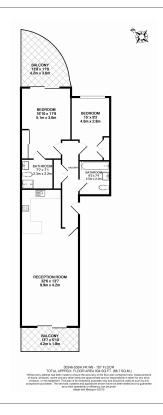

## **Property features**

2 Bedrooms | 2 Bathrooms | Reception | Furnished | Fitted Kitchen | EPC-B | 930 Sq Ft | 2 Private Balconies | Gym & Spa Facilities | Nearby Hammersmith Tube Station

For more information about this property, please call our Hammersmith branch on