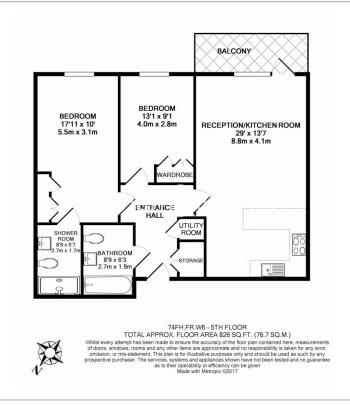

# ■ 2 Bedrooms ■ 2 Bathrooms ■ Furnished

A Luxurious apartment with private balcony situated in a vibrant Riverside development in the heart of Hammersmith with 24-hour concierge and onsite amenities. Located close Hammersmith (Piccadilly and District lines) underground station.

### **Property features**

2 Bedrooms | 2 Bathrooms | Reception | Furnished | Fitted Kitchen | EPC-B | Landscaped podium gardens | Wooden flooring | Nearby Hammersmith tube station

For more information about this property, please call our Hammersmith branch on