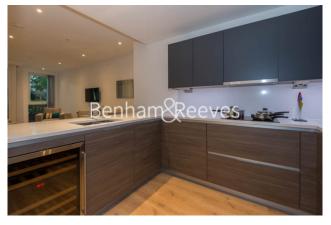

### **Property features**

2 bedroom 2 bathroom, furnished | Wood Floor throughout | Comfort Cooling, Wall heating and Underfloor heating | Wall Mounted TV / Large Private Terrace | 2 x Cream Stone Finish Luxury Bathroom | EPC-B | Contemporary Open-Plan Fitted Kitchen | 24 hr Concierge / Quality Residents' Gym | Very Sizeable Open-Plan Reception with Hardwood Floors | Moments from Hammersmith Underground Station & Local Buses