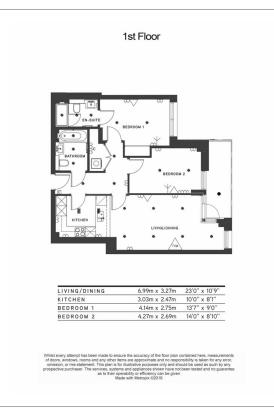

**Sovereign Court, Hammersmith, W6** £773 per week, £3,350 per month + fees

# ■ 2 Bedrooms □ 2 Bathrooms □ Furnished

Luxury air-conditioned first floor apartment, with large terrace, situated in a recently built prestigious development in the heart of Hammersmith. The property is ideally located within walking distance to Hammersmith underground station.

### **Property features**

2 bedroom 2 bathroom, furnished | Wood Floor throughout | Comfort Cooling, Wall heating and Underfloor heating | Wall Mounted TV / Large Private Terrace | 2 x Cream Stone Finish Luxury Bathroom | EPC-B | Contemporary Open-Plan Fitted Kitchen | 24 hr Concierge / Quality Residents' Gym | Very Sizeable Open-Plan Reception with Hardwood Floors | Moments from Hammersmith Underground Station & Local Buses