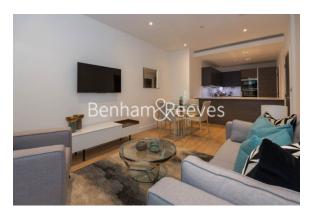

# ■ 2 Bedrooms □ 2 Bathrooms □ Furnished

Luxury air-conditioned first floor apartment, with large terrace, situated in a recently built prestigious development in the heart of Hammersmith. The property is ideally located within walking distance to Hammersmith underground station.

### **Property features**

2 bedroom 2 bathroom, furnished | Wood Floor throughout | Comfort Cooling, Wall heating and Underfloor heating | Wall Mounted TV / Large Private Terrace | 2 x Cream Stone Finish Luxury Bathroom | EPC-B | Contemporary Open-Plan Fitted Kitchen | 24 hr Concierge / Quality Residents' Gym | Very Sizeable Open-Plan Reception with Hardwood Floors | Moments from Hammersmith Underground Station & Local Buses