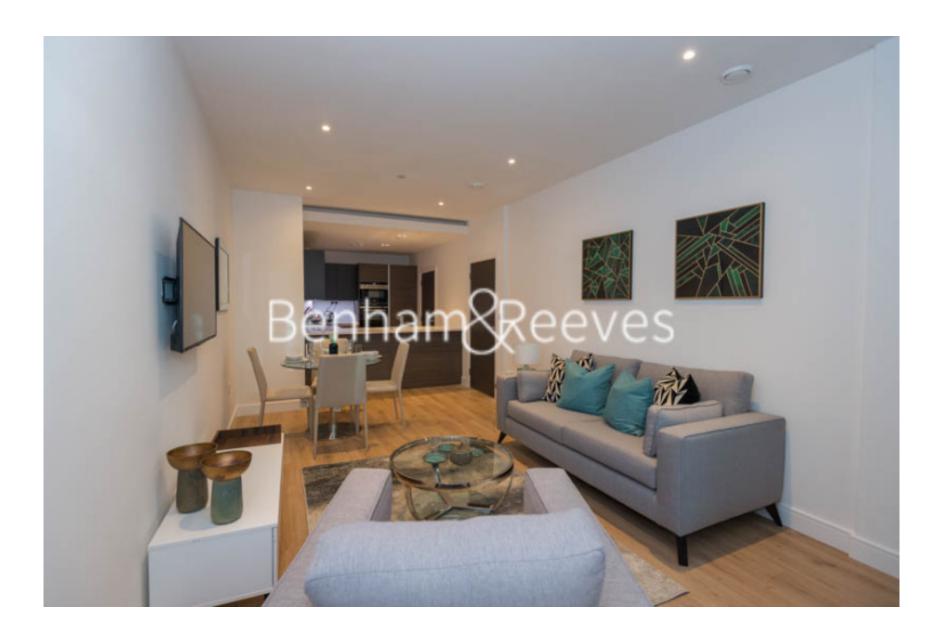

# ■ 2 Bedrooms □ 2 Bathrooms □ Furnished

Luxury air-conditioned first floor apartment, with large terrace, situated in a recently built prestigious development in the heart of Hammersmith. The property is ideally located within walking distance to Hammersmith underground station.

### **Property features**

2 bedroom 2 bathroom, furnished | Wood Floor throughout | Comfort Cooling, Wall heating and Underfloor heating | Wall Mounted TV / Large Private Terrace | 2 x Cream Stone Finish Luxury Bathroom | EPC-B | Contemporary Open-Plan Fitted Kitchen | 24 hr Concierge / Quality Residents' Gym | Very Sizeable Open-Plan Reception with Hardwood Floors | Moments from Hammersmith Underground Station & Local Buses