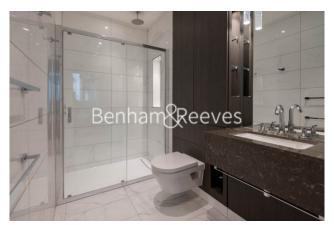

### **Property features**

2 bedroom 2 bathroom, furnished | Wood Floor throughout | Comfort Cooling, Wall heating and Underfloor heating | Wall Mounted TV / Large Private Terrace | 2 x Cream Stone Finish Luxury Bathroom | EPC-B | Contemporary Open-Plan Fitted Kitchen | 24 hr Concierge / Quality Residents' Gym | Very Sizeable Open-Plan Reception with Hardwood Floors | Moments from Hammersmith Underground Station & Local Buses