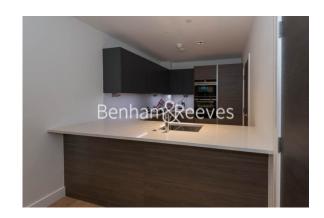

### **Property features**

2 bedroom 2 bathroom, furnished | Wood Floor throughout | Comfort Cooling, Wall heating and Underfloor heating | Wall Mounted TV / Large Private Terrace | 2 x Cream Stone Finish Luxury Bathroom | EPC-B | Contemporary Open-Plan Fitted Kitchen | 24 hr Concierge / Quality Residents' Gym | Very Sizeable Open-Plan Reception with Hardwood Floors | Moments from Hammersmith Underground Station & Local Buses