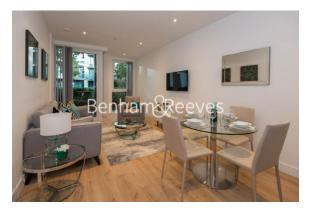

# ■ 2 Bedrooms □ 2 Bathrooms □ Furnished

Luxury air-conditioned first floor apartment, with large terrace, situated in a recently built prestigious development in the heart of Hammersmith. The property is ideally located within walking distance to Hammersmith underground station.

### **Property features**

2 bedroom 2 bathroom, furnished | Wood Floor throughout | Comfort Cooling, Wall heating and Underfloor heating | Wall Mounted TV / Large Private Terrace | 2 x Cream Stone Finish Luxury Bathroom | EPC-B | Contemporary Open-Plan Fitted Kitchen | 24 hr Concierge / Quality Residents' Gym | Very Sizeable Open-Plan Reception with Hardwood Floors | Moments from Hammersmith Underground Station & Local Buses