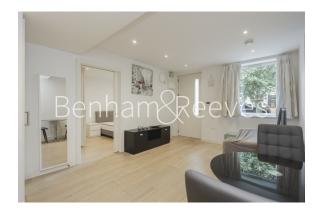

# ■ 1 Bedroom ■ 1 Bathroom ■ Furnished

A recently built, air-conditioned, ground floor apartment set within a new development situated in the heart of Hammersmith. The property is ideally located within walking distance from Hammersmith tube station (Circle, District, Piccadilly and Hammersmith and City lines).

### **Property features**

1 bedroom 1 bathroom, furnished flat | Wood Floor throughout | Cream Stone Finish Luxury Bathroom | Contemporary Open-Plan Fitted Kitchen | Utility Room | EPC-C | Concierge | Close to Amenities | Moments from Hammersmith Underground Station & Local Buses