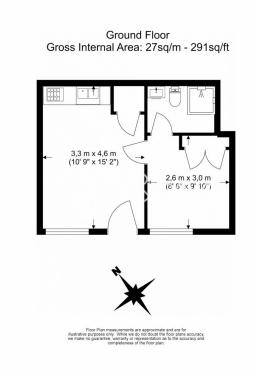

# ■ 1 Bedroom ■ 1 Bathroom ■ Furnished

A recently built, air-conditioned, ground floor apartment set within a new development situated in the heart of Hammersmith. The property is ideally located within walking distance from Hammersmith tube station (Circle, District, Piccadilly and Hammersmith and City lines).

### **Property features**

1 bedroom 1 bathroom, furnished flat | Wood Floor throughout | Cream Stone Finish Luxury Bathroom | Contemporary Open-Plan Fitted Kitchen | Utility Room | EPC-C | Concierge | Close to Amenities | Moments from Hammersmith Underground Station & Local Buses