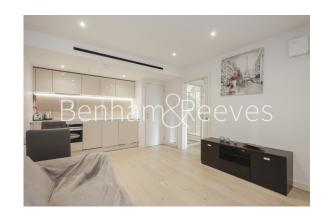

### **Property features**

1 bedroom 1 bathroom, furnished flat | Wood Floor throughout | Cream Stone Finish Luxury Bathroom | Contemporary Open-Plan Fitted Kitchen | Utility Room | EPC-C | Concierge | Close to Amenities | Moments from Hammersmith Underground Station & Local Buses