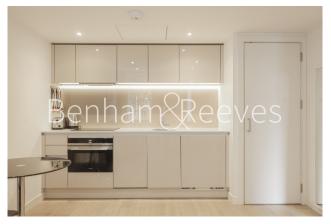

### **Property features**

1 bedroom 1 bathroom, furnished flat | Wood Floor throughout | Cream Stone Finish Luxury Bathroom | Contemporary Open-Plan Fitted Kitchen | Utility Room | EPC-C | Concierge | Close to Amenities | Moments from Hammersmith Underground Station & Local Buses