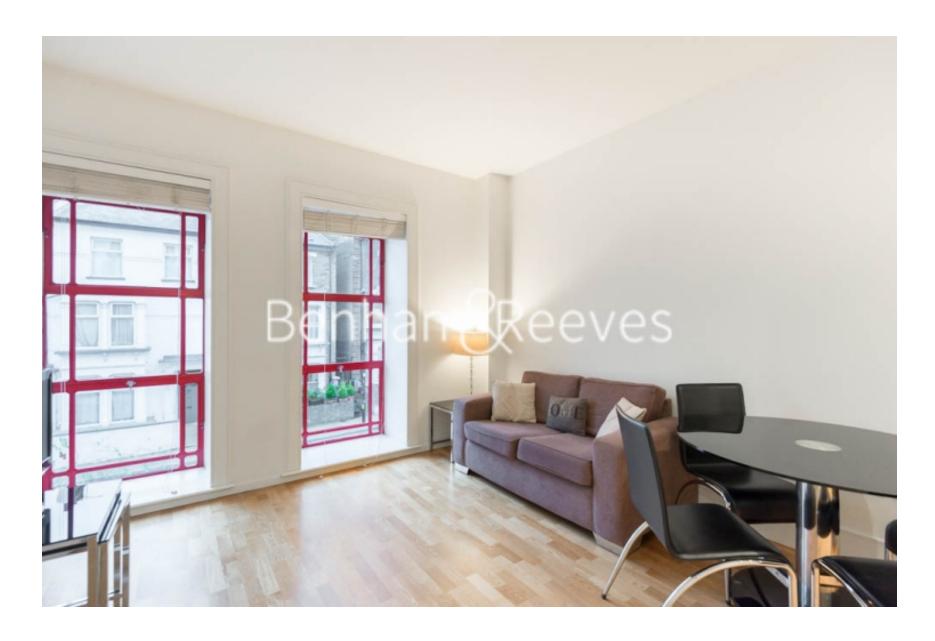

**Highbury Stadium Square, Highbury, N5** 

£427 per week, £1,850 per month + fees

Lovely first floor apartment situated within a historically popular development close to Arsenal and Gospel Oak station.

## **Property features**

1 bedroom with built-in wardrobes | 1 Open Plan Reception | Fully Fitted Modern Kitchen | 1 Luxury bathroom | Furnished | EPC-B | 24Hours Concierge, Secured and Gated | Communal Gardens | Lift, Phone- Entry | Close to Arsenal and Gospel Oak Station