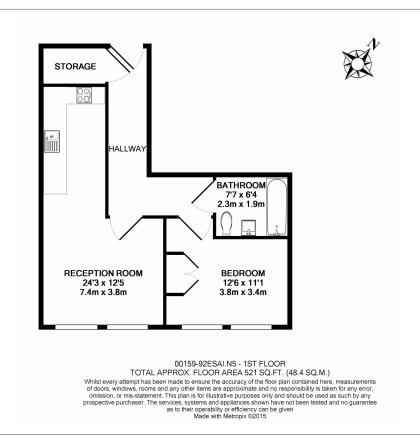

## **Property features**

1 bedroom with built-in wardrobes | 1 Open Plan Reception | Fully Fitted Modern Kitchen | 1 Luxury bathroom | Furnished | EPC-B | 24Hours Concierge, Secured and Gated | Communal Gardens | Lift, Phone- Entry | Close to Arsenal and Gospel Oak Station