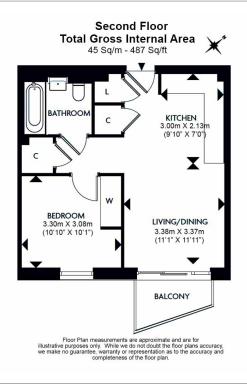

Memorial Avenue, Slough, SL1

£266 per week, £1,153 per month + fees

□ 1 Bedroom □ 1 Bathroom □ Furnished

Brand-new Stunning apartment is situated in an outstanding new Berkeley development close to the amenities of Slough in the Royal county of Berkshire. Located a short walk from Slough British Rail Station (with fast links to London Heathrow & Paddington).

## **Property features**

Brand new | Concierge | Shared workspace/meeting area | Balcony | Wood floors | EPC-B | Open Plan Design | Well-Equipped Kitchen | Nearby Slough British Rail Station

For more information about this property, please call our Ealing branch on