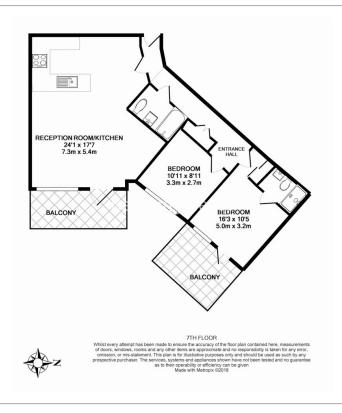

**Sovereign Court, Hammersmith, W6** £808 per week, £3,500 per month + fees

■ 2 Bedrooms □ 2 Bathrooms □ Furnished

A spacious 6th floor apartment, with 24-hour concierge, situated within a luxury, prestigious development in Hammersmith. Close to good transport options including Hammersmith Underground Station.

## **Property features**

2 Bedrooms | 2 Bathrooms | Reception | Furnished | Fitted Kitchen | EPC-B | 24 Hour Concierge | Private Balcony and Communal Gardens | Nearby Hammersmith Tube Station

For more information about this property, please call our Hammersmith branch on