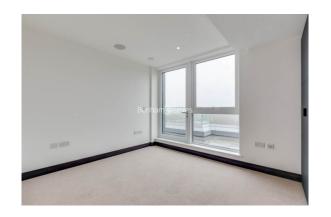

**Sovereign Court, Hammersmith, W6** £1,212 per week, £5,250 per month + fees

☐ 3 Bedrooms ☐ 3 Bathrooms ☐ Unfurnished

A large luxury, air-conditioned 4th floor apartment situated within a prestigious development in the heart of Hammersmith. Ideally located within walking distance from Hammersmith Underground Station (Circle, District, Piccadilly and Hammersmith and City lines).

## **Property features**

Long Hallway / Utility Room | Wall Mounted TV | Large Private Terrace | 24 hr Concierge / Quality Residents' Gym | Contemporary Open-Plan Fitted Kitchen | EPC-B | Wood Floor throughout | Comfort Cooling, Wall heating and Underfloor heating | Moments from Hammersmith Underground Station & Local Buses