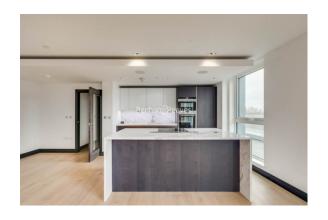

**Sovereign Court, Hammersmith, W6** £1,212 per week, £5,250 per month + fees

☐ 3 Bedrooms ☐ 3 Bathrooms ☐ Unfurnished

A large luxury, air-conditioned 4th floor apartment situated within a prestigious development in the heart of Hammersmith. Ideally located within walking distance from Hammersmith Underground Station (Circle, District, Piccadilly and Hammersmith and City lines).

## **Property features**

Long Hallway / Utility Room | Wall Mounted TV | Large Private Terrace | 24 hr Concierge / Quality Residents' Gym | Contemporary Open-Plan Fitted Kitchen | EPC-B | Wood Floor throughout | Comfort Cooling, Wall heating and Underfloor heating | Moments from Hammersmith Underground Station & Local Buses