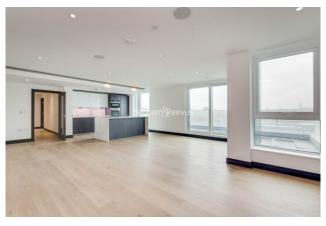

**Sovereign Court, Hammersmith, W6** £1,212 per week, £5,250 per month + fees

☐ 3 Bedrooms ☐ 3 Bathrooms ☐ Unfurnished

A large luxury, air-conditioned 4th floor apartment situated within a prestigious development in the heart of Hammersmith. Ideally located within walking distance from Hammersmith Underground Station (Circle, District, Piccadilly and Hammersmith and City lines).

## **Property features**

Long Hallway / Utility Room | Wall Mounted TV | Large Private Terrace | 24 hr Concierge / Quality Residents' Gym | Contemporary Open-Plan Fitted Kitchen | EPC-B | Wood Floor throughout | Comfort Cooling, Wall heating and Underfloor heating | Moments from Hammersmith Underground Station & Local Buses

## Sovereign Court, Hammersmith, W6

£1,212 per week, £5,250 per month + fees