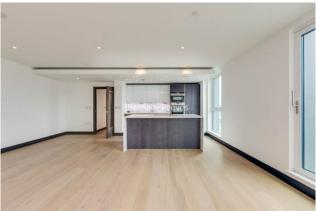

**Sovereign Court, Hammersmith, W6** £1,212 per week, £5,250 per month + fees

☐ 3 Bedrooms ☐ 3 Bathrooms ☐ Unfurnished

A large luxury, air-conditioned 4th floor apartment situated within a prestigious development in the heart of Hammersmith. Ideally located within walking distance from Hammersmith Underground Station (Circle, District, Piccadilly and Hammersmith and City lines).

## **Property features**

Long Hallway / Utility Room | Wall Mounted TV | Large Private Terrace | 24 hr Concierge / Quality Residents' Gym | Contemporary Open-Plan Fitted Kitchen | EPC-B | Wood Floor throughout | Comfort Cooling, Wall heating and Underfloor heating | Moments from Hammersmith Underground Station & Local Buses

## Sovereign Court, Hammersmith, W6

£1,212 per week, £5,250 per month + fees