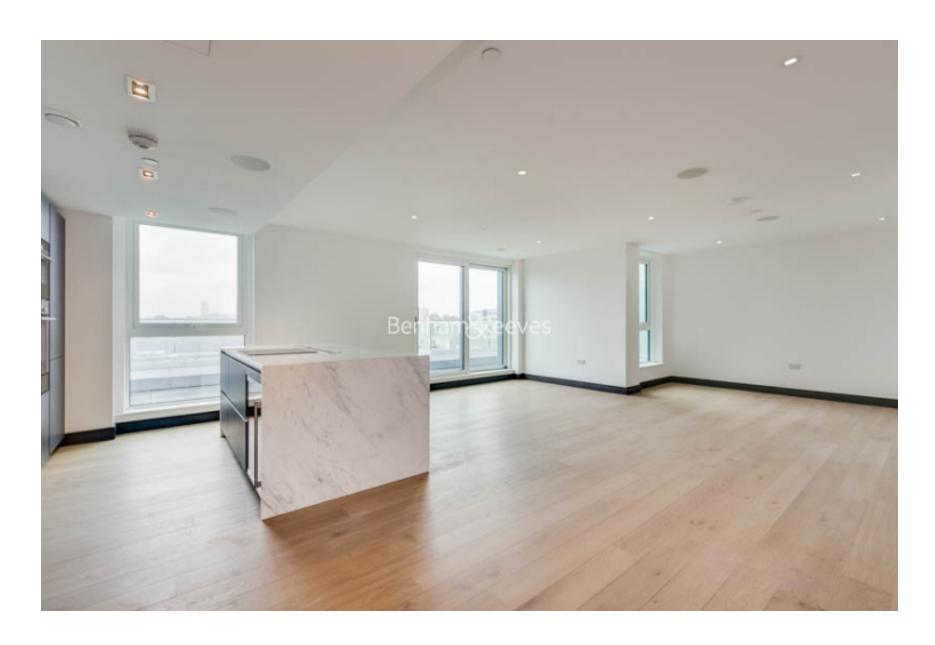

**Sovereign Court, Hammersmith, W6** £1,212 per week, £5,250 per month + fees

☐ 3 Bedrooms ☐ 3 Bathrooms ☐ Unfurnished

A large luxury, air-conditioned 4th floor apartment situated within a prestigious development in the heart of Hammersmith. Ideally located within walking distance from Hammersmith Underground Station (Circle, District, Piccadilly and Hammersmith and City lines).

## **Property features**

Long Hallway / Utility Room | Wall Mounted TV | Large Private Terrace | 24 hr Concierge / Quality Residents' Gym | Contemporary Open-Plan Fitted Kitchen | EPC-B | Wood Floor throughout | Comfort Cooling, Wall heating and Underfloor heating | Moments from Hammersmith Underground Station & Local Buses

## Sovereign Court, Hammersmith, W6

£1,212 per week, £5,250 per month + fees