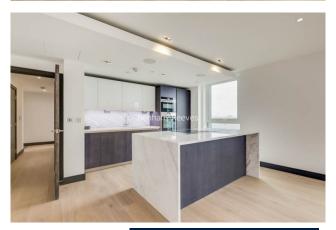

**Sovereign Court, Hammersmith, W6** £1,212 per week, £5,250 per month + fees

☐ 3 Bedrooms ☐ 3 Bathrooms ☐ Unfurnished

A large luxury, air-conditioned 4th floor apartment situated within a prestigious development in the heart of Hammersmith. Ideally located within walking distance from Hammersmith Underground Station (Circle, District, Piccadilly and Hammersmith and City lines).

## **Property features**

Long Hallway / Utility Room | Wall Mounted TV | Large Private Terrace | 24 hr Concierge / Quality Residents' Gym | Contemporary Open-Plan Fitted Kitchen | EPC-B | Wood Floor throughout | Comfort Cooling, Wall heating and Underfloor heating | Moments from Hammersmith Underground Station & Local Buses

## Sovereign Court, Hammersmith, W6

£1,212 per week, £5,250 per month + fees