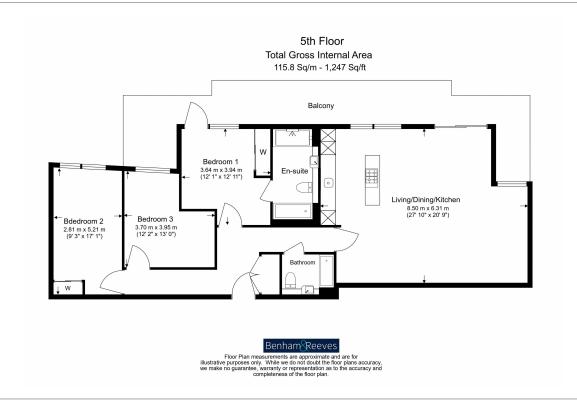

**Sovereign Court, Hammersmith, W6** £1,212 per week, £5,250 per month + fees

☐ 3 Bedrooms ☐ 3 Bathrooms ☐ Unfurnished

A large luxury, air-conditioned 4th floor apartment situated within a prestigious development in the heart of Hammersmith. Ideally located within walking distance from Hammersmith Underground Station (Circle, District, Piccadilly and Hammersmith and City lines).

## **Property features**

Long Hallway / Utility Room | Wall Mounted TV | Large Private Terrace | 24 hr Concierge / Quality Residents' Gym | Contemporary Open-Plan Fitted Kitchen | EPC-B | Wood Floor throughout | Comfort Cooling, Wall heating and Underfloor heating | Moments from Hammersmith Underground Station & Local Buses